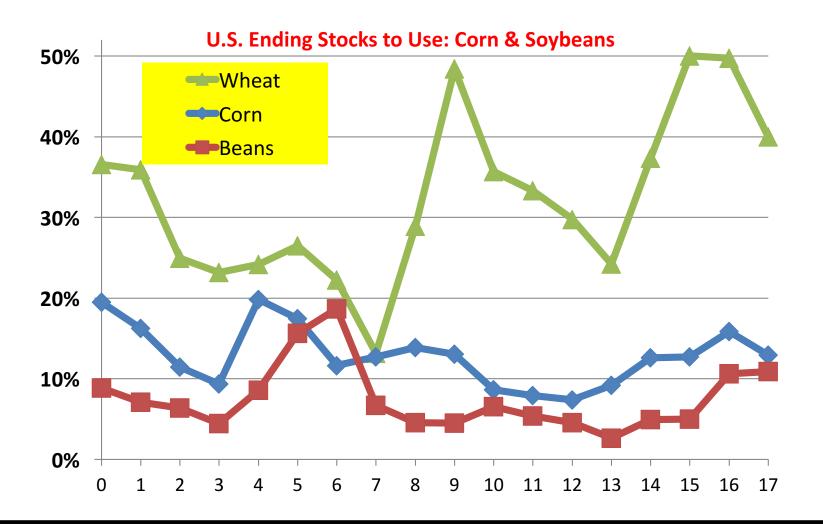

# **Stocks Situation**

|                            | Stocks March 1 | Pre-Report<br>Expectation | Difference |
|----------------------------|----------------|---------------------------|------------|
|                            | Million Bus    | shels                     |            |
| <u>Corn:</u><br>Neutral    | 8,616          | 8,551                     | +65        |
| <u>Soybeans</u><br>Bearish | 1,735          | 1,679                     | +56        |
| <u>Wheat:</u><br>Neutral   | 1,655          | 1,622                     | +32        |