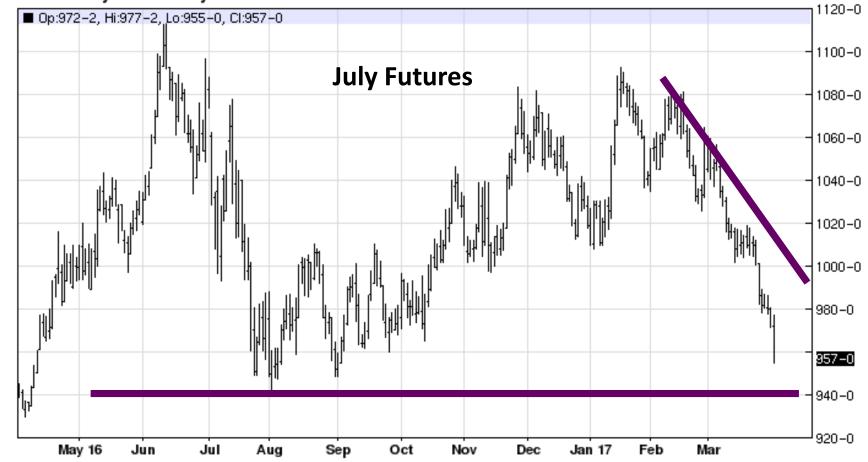

\$3.20-\$3.60 \$3.25-\$4.25

 PURDUE
 Center for

 UNIVERSITY
 Commercial Agriculture

April 3, 2017

ZCN17 - Corn - Daily OHLC Chart

Center for Commercial Agriculture

April 3, 2017

Center for Commercial Agriculture

### **Corn Summary**

- 1. Old crop inventory is abundant with 2.3 billion carryout
- 2. Basis will struggle in the mid-to-late summer with catch-up sales
- 3. New crop price will be premium to old crop to provide incentive for commercial industry to store old crop into new
- 4. Retest of July futures at \$3.85-\$3.95?
- 5. New crop acres down sharply---shifted to beans
- 6. Beans still remain favorable on Purdue budgets
- 7. If production concerns arise, \$4.00 December 2017 futures a clear possibility
- 8. Multi-year direction of corn prices is <u>UP</u>