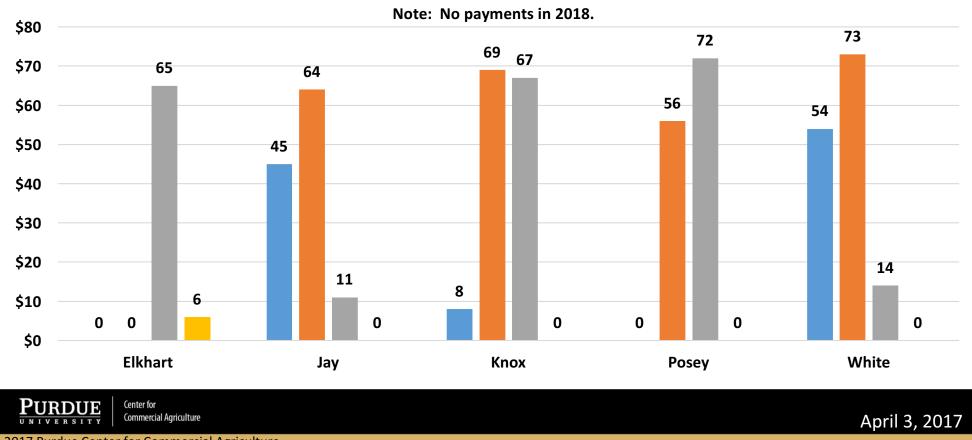

#### **Projected ARC County Payment for Corn per Acre Selected Counties in Indiana**

2014 2015 2016 2017