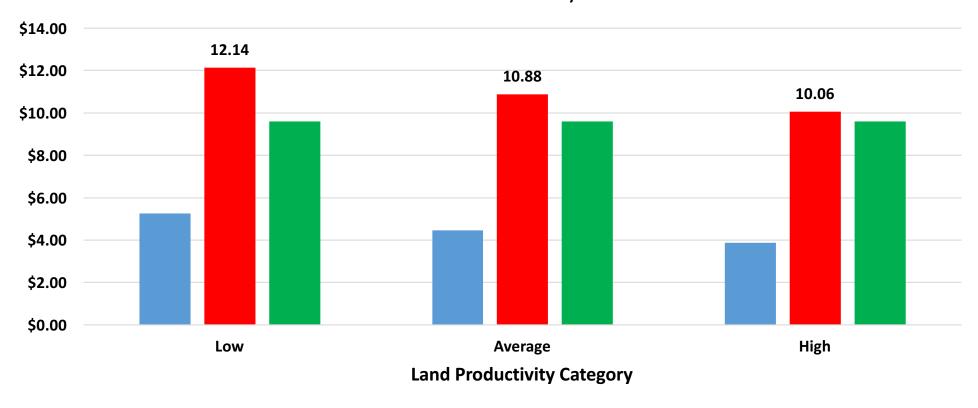

| \$12.25               | \$15.00              |  |

Center for Commercial Agriculture

April 3, 2017

#### 2017 Breakeven Prices for Soybeans in Indiana



Cover VC Cover TC Soybean Price



## Soybean Summary

- 1. Record South American Crop (+6% from '16)
- 2. U.S. stocks +56 M more than expected
- 3. USDA may add 25-30 million to old crop carryout
- 4. 2017 Acreage higher than expected
- 5. New Crop carry outs expected to grow
- 6. Old crop beans should be sold on any rally
- 7. Weather concerns now largest hope for better prices
- 8. Bean prices re-setting versus corn prices
- 9. Cash prices of \$9.50 or higher is now the goal

### **Current Prices Favor Rotation Soybeans Over Continuous Corn**

#### **Corn Prices Required to Produce Per Acre Returns Equivalent to Soybeans**

| Soybean Price | Low Productivity<br>(C=128; SB=42) | Avg. Productivity<br>(C=160; SB=52) | High Productivity<br>(C=192; SB=62) |
|---------------|---------------