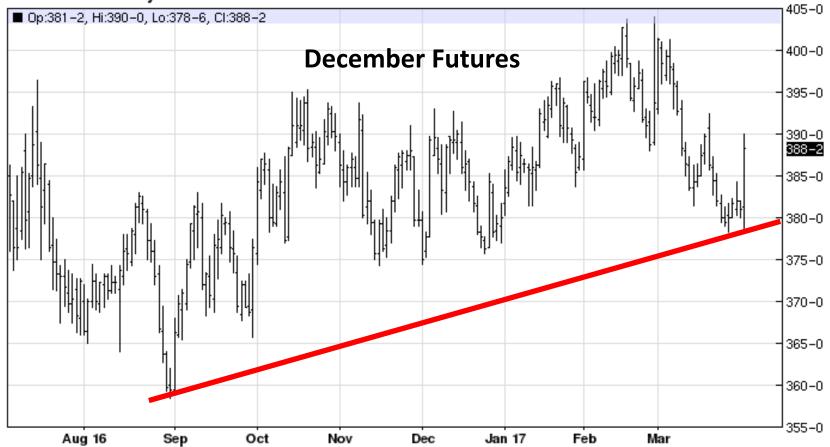

### **Corn Summary**

- 1. Old crop inventory is abundant with 2.3 billion carryout
- 2. Basis will struggle in the mid-to-late summer with catch-up sales
- 3. New crop price will be premium to old crop to provide incentive for commercial industry to store old crop into new
- 4. Retest of July futures at \$3.85-\$3.95?
- 5. New crop acres down sharply---shifted to beans
- 6. Beans still remain favorable on Purdue budgets
- 7. If production concerns arise, \$4.00 December 2017 futures a clear possibility
- 8. Multi-year direction of corn prices is <u>UP</u>