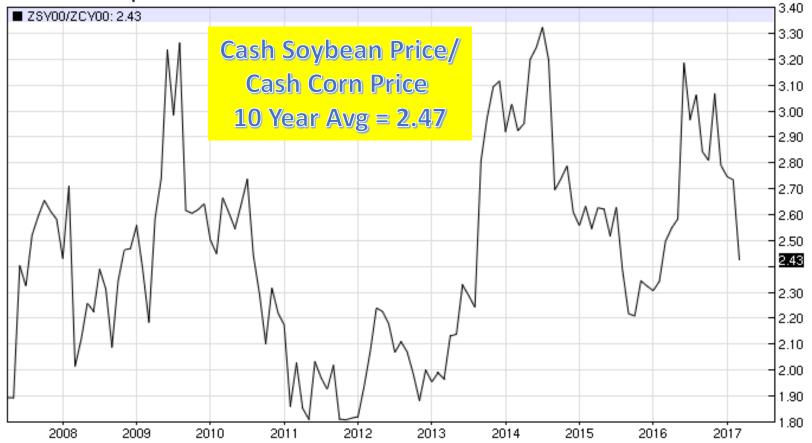

#### ZSY00/ZCY00 - Spread Chart

Center for Commercial Agriculture

April 3, 2017

|                     | and the second s |                       |                      |  |
|---------------------|--------------------------------------------------------------------------------------------------------------------------------------------------------------------------------------------------------------------------------------------------------------------------------------------------------------------------------------------------------------------------------------------------------------------------------------------------------------------------------------------------------------------------------------------------------------------------------------------------------------------------------------------------------------------------------------------------------------------------------------------------------------------------------------------------------------------------------------------------------------------------------------------------------------------------------------------------------------------------------------------------------------------------------------------------------------------------------------------------------------------------------------------------------------------------------------------------------------------------------------------------------------------------------------------------------------------------------------------------------------------------------------------------------------------------------------------------------------------------------------------------------------------------------------------------------------------------------------------------------------------------------------------------------------------------------------------------------------------------------------------------------------------------------------------------------------------------------------------------------------------------------------------------------------------------------------------------------------------------------------------------------------------------------------------------------------------------------------------------------------------------------|-----------------------|----------------------|--|
|                     | after                                                                                                                                                                                                                                                                                                                                                                                                                                                                                                                                                                                                                                                                                                                                                                                                                                                                                                                                                                                                                                                                                                                                                                                                                                                                                                                                                                                                                                                                                                                                                                                                                                                                                                                                                                                                                                                                                                                                                                                                                                                                                                                          | Ratio Bean/Corn Price |                      |  |
| Relationships       | Corn Price                                                                                                                                                                                                                                                                                                                                                                                                                                                                                                                                                                                                                                                                                                                                                                                                                                                                                                                                                                                                                                                                                                                                                                                                                                                                                                                                                                                                                                                                                                                                                                                                                                                                                                                                                                                                                                                                                                                                                                                                                                                                                                                     | 2.5                   | 3.0                  |  |
| chips               | \$2.75                                                                                                                                                                                                                                                                                                                                                                                                                                                                                                                                                                                                                                                                                                                                                                                                                                                                                                                                                                                                                                                                                                                                                                                                                                                                                                                                                                                                                                                                                                                                                                                                                                                                                                                                                                                                                                                                                                                                                                                                                                                                                                                         | \$6.74                | \$8.25               |  |
| rion <sup>su.</sup> | \$3.00                                                                                                                                                                                                                                                                                                                                                                                                                                                                                                                                                                                                                                                                                                                                                                                                                                                                                                                                                                                                                                                                                                                                                                                                                                                                                                                                                                                                                                                                                                                                                                                                                                                                                                                                                                                                                                                                                                                                                                                                                                                                                                                         | \$7.35                | \$9.00               |  |
| a latte             | \$3.25                                                                                                                                                                                                                                                                                                                                                                                                                                                                                                                                                                                                                                                                                                                                                                                                                                                                                                                                                                                                                                                                                                                                                                                                                                                                                                                                                                                                                                                                                                                                                                                                                                                                                                                                                                                                                                                                                                                                                                                                                                                                                                                         | \$7.96                | \$9.75               |  |
| Re                  | \$3.50                                                                                                                                                                                                                                                                                                                                                                                                                                                                                                                                                                                                                                                                                                                                                                                                                                                                                                                                                                                                                                                                                                                                                                                                                                                                                                                                                                                                                                                                                                                                                                                                                                                                                                                                                                                                                                                                                                                                                                                                                                                                                                                         | \$8.58                | <mark>\$10.50</mark> |  |
|                     | \$3.75                                                                                                                                                                                                                                                                                                                                                                                                                                                                                                                                                                                                                                                                                                                                                                                                                                                                                                                                                                                                                                                                                                                                                                                                                                                                                                                                                                                                                                                                                                                                                                                                                                                                                                                                                                                                                                                                                                                                                                                                                                                                                                                         | \$9.19                | \$11.25              |  |
|                     | \$4.00                                                                                                                                                                                                                                                                                                                                                                                                                                                                                                                                                                                                                                                                                                                                                                                                                                                                                                                                                                                                                                                                                                                                                                                                                                                                                                                                                                                                                                                                                                                                                                                                                                                                                                                                                                                                                                                                                                                                                                                                                                                                                                                         | \$9.80                | \$12.00              |  |
|                     | \$4.25                                                                                                                                                                                                                                                                                                                                                                                                                                                                                                                                                                                                                                                                                                                                                                                                                                                                                                                                                                                                                                                                                                                                                                                                                                                                                                                                                                                                                                                                                                                                                                                                                                                                                                                                                                                                                                                                                                                                                                                                                                                                                                                         | \$10.41               | \$12.75              |  |
|                     | \$4.50                                                                                                                                                                                                                                                                                                                                                                                                                                                                                                                                                                                                                                                                                                                                                                                                                                                                                                                                                                                                                                                                                                                                                                                                                                                                                                                                                                                                                                                                                                                                                                                                                                                                                                                                                                                                                                                                                                                                                                                                                                                                                                                         | \$11.03               | \$13.50              |  |
|                     | \$4.75                                                                                                                                                                                                                                                                                                                                                                                                                                                                                                                                                                                                                                                                                                                                                                                                                                                                                                                                                                                                                                                                                                                                                                                                                                                                                                                                                                                                                                                                                                                                                                                                                                                                                                                                                                                                                                                                                                                                                                                                                                                                                                                         | \$11.64               | \$14.25              |  |
|                     | \$5.00                                                                                                                                                                                                                                                                                                                                                                                                                                                                                                                                                                                                                                                                                                                                                                                                                                                                                                                                                                                                                                                                                                                                                                                                                                                                                                                                                                                                                                                                                                                                                                                                                                                                                                                                                                                                                                                                                                                                                                                                                                                                                                                         | \$12.25               | \$15.00              |  |

## Soybean Summary

- 1. Record South American Crop (+6% from '16)
- 2. U.S. stocks +56 M more than expected
- 3. USDA may add 25-30 million to old crop carryout
- 4. 2017 Acreage higher than expected
- 5. New Crop carry outs expected to grow
- 6. Old crop beans should be sold on any rally
- 7. Weather concerns now largest hope for better prices
- 8. Bean prices re-setting versus corn prices
- 9. Cash prices of \$9.50 or higher is now the goal

## Strategies

- Tight margin period continues
- Downward adjustments in land prices & cash rents expected to continue
  - Strongest pressure on lower productivity farmland
- Corn & soybean acreage shift pushing corn/soybean price ratio back to historical average