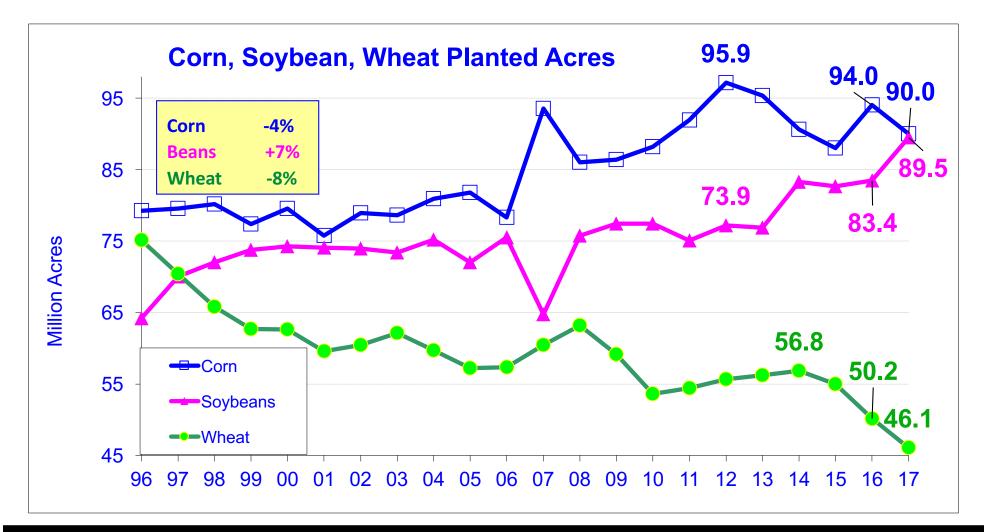

Center for Commercial Agriculture

April 3, 2017

Center for Commercial Agriculture

April 3, 2017

|             | U.S. Planted A | 17-16   | 17-16   |        |               |
|-------------|----------------|---------|---------|--------|---------------|
|             | 15             | 16      | 17      | Change | %             |
| Corn        | 87,999         | 94,004  | 89,996  | -4,008 | -4.3%         |
| Soybeans    | 82,650         | 83,433  | 89,482  | 6,049  | 7.3%          |
| Wheat       | 54,999         | 50,154  | 46,059  | -4,095 | -8.2%         |
| Cotton      | 8,581          | 10,075  | 12,233  | 2,159  | 21.4%         |
| Sorghum     | 8,459          | 6,690   | 5,757   | -933   | <b>-13.9%</b> |
| Oats        | 3,088          | 2,828   | 2,699   | -129   | -4.6%         |
| Barley      | 3,623          | 3,052   | 2,548   | -504   | -16.5%        |
| Rice        | 2,614          | 3,150   | 2,625   | -525   | -16.7%        |
| Sunflower   | 1,859          | 1,597   | 1,454   | -143   | -8.9%         |
| Sum 9 Major | 253,872        | 254,982 | 252,853 | -2,129 | <b>-0.8%</b>  |