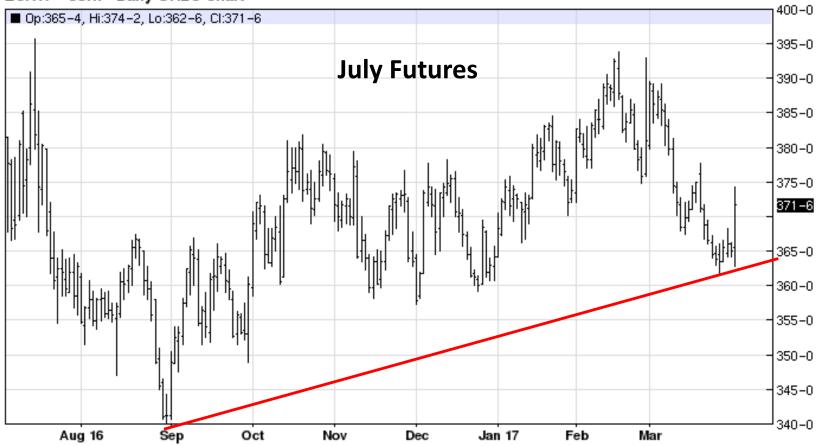

\$3.20-\$3.60 \$3.25-\$4.25

 PURDUE
 Center for

 UNIVERSITY
 Commercial Agriculture

April 3, 2017

ZCN17 - Corn - Daily OHLC Chart

Center for Commercial Agriculture

April 3, 2017

Center for Commercial Agriculture

### **Corn Summary**

- 1. Old crop inventory is abundant with 2.3 billion carryout
- 2. Basis will struggle in the mid-to-late summer with catch-up sales
- 3. New crop price will be premium to old crop to provide incentive for commercial industry to store old crop into new
- 4. Retest of July futures at \$3.85-\$3.95?
- 5. New crop acres down sharply---shifted to beans
- 6. Beans still remain favorable on Purdue budgets
- 7. If production concerns arise, \$4.00 December 2017 futures a clear possibility
- 8. Multi-year direction of corn prices is <u>UP</u>