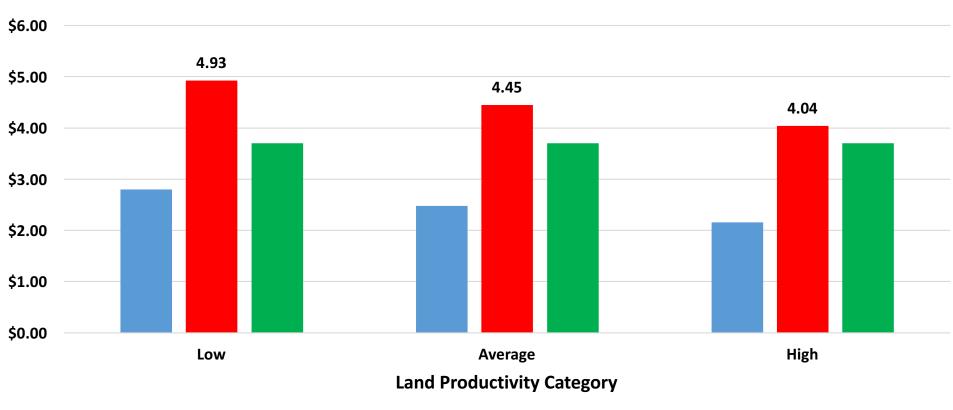

#### 2017 Breakeven Prices for Corn in Indiana

Cover VC Cover TC Corn Price

### **Corn Summary**

- 1. Old crop inventory is abundant with 2.3 billion carryout
- 2. Basis will struggle in the mid-to-late summer with catch-up sales
- 3. New crop price will be premium to old crop to provide incentive for commercial industry to store old crop into new
- 4. Retest of July futures at \$3.85-\$3.95?
- 5. New crop acres down sharply---shifted to beans
- 6. Beans still remain favorable on Purdue budgets
- 7. If production concerns arise, \$4.00 December 2017 futures a clear possibility
- 8. Multi-year direction of corn prices is <u>UP</u>