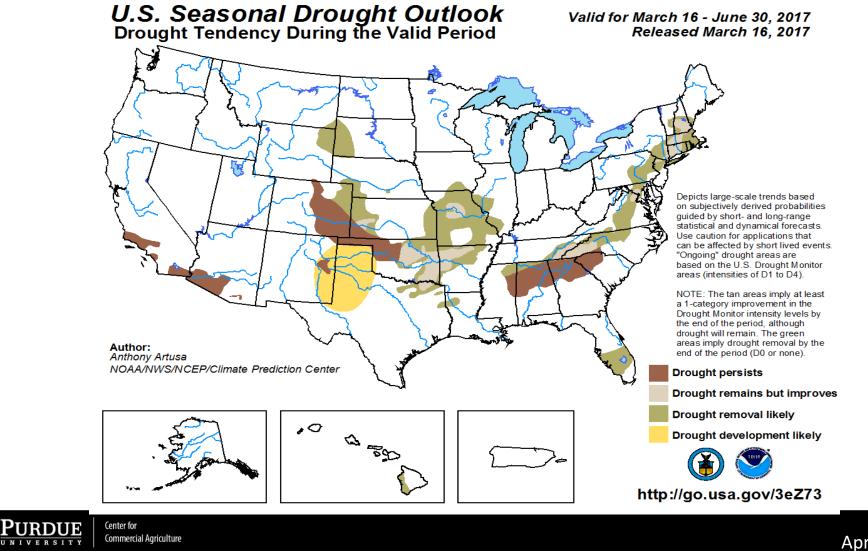

| \$3.72                              |
| \$9.50        | \$4.11                             | \$4.02                              | \$3.87                              |
| \$10.00       | \$4.26                             | \$4.18                              | \$4.02                              |
| \$10.50       | \$4.42                             | \$4.33                              | \$4.17                              |
| \$11.00       | \$4.57                             | \$4.48                              | \$4.32                              |

Center for Commercial Agriculture

April 3, 2017







PURDUE Center for UNIVERSITY

**Commercial Agriculture** 

April 3, 2017



PURDUE UNIVERSITY Center for Commercia

Center for Commercial Agriculture

April 3, 2017



© 2017 Purdue Center for Commercial Agriculture

April 3, 2017

#### **Projected ARC County Payment for Corn per Acre Selected Counties in Indiana**



2014 2015 2016 2017

## Strategies

- Tight margin period continues
- Downward adjustments in land prices & cash rents expected to continue
  - Strongest pressure on lower productivity farmland
- Corn & soybean acreage shift pushing corn/soybean price ratio back to historical average



### Purdue.edu/commercialag

Purdue.edu/agbarometer



Center for Commercial Agriculture