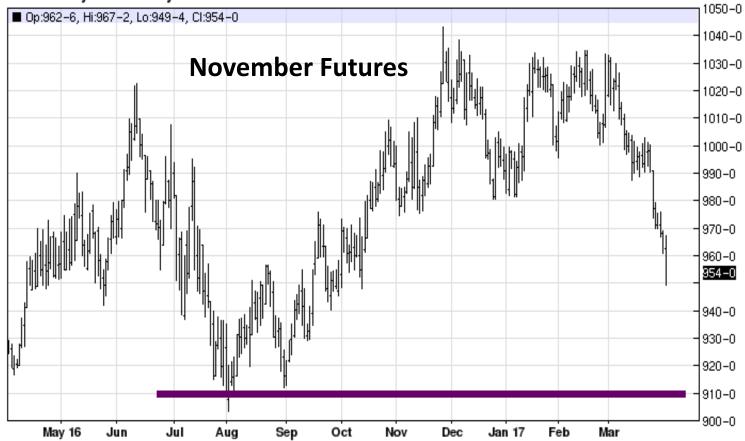

\$3.20-\$3.60 \$3.25-\$4.25

 PURDUE
 Center for

 UNIVERSITY
 Commercial Agriculture

April 3, 2017

ZCN17 - Corn - Daily OHLC Chart

Center for Commercial Agriculture

April 3, 2017

Center for Commercial Agriculture

### **Corn Summary**

- 1. Old crop inventory is abundant with 2.3 billion carryout
- 2. Basis will struggle in the mid-to-late summer with catch-up sales
- 3. New crop price will be premium to old crop to provide incentive for commercial industry to store old crop into new
- 4. Retest of July futures at \$3.85-\$3.95?
- 5. New crop acres down sharply---shifted to beans
- 6. Beans still remain favorable on Purdue budgets
- 7. If production concerns arise, \$4.00 December 2017 futures a clear possibility
- 8. Multi-year direction of corn prices is <u>UP</u>