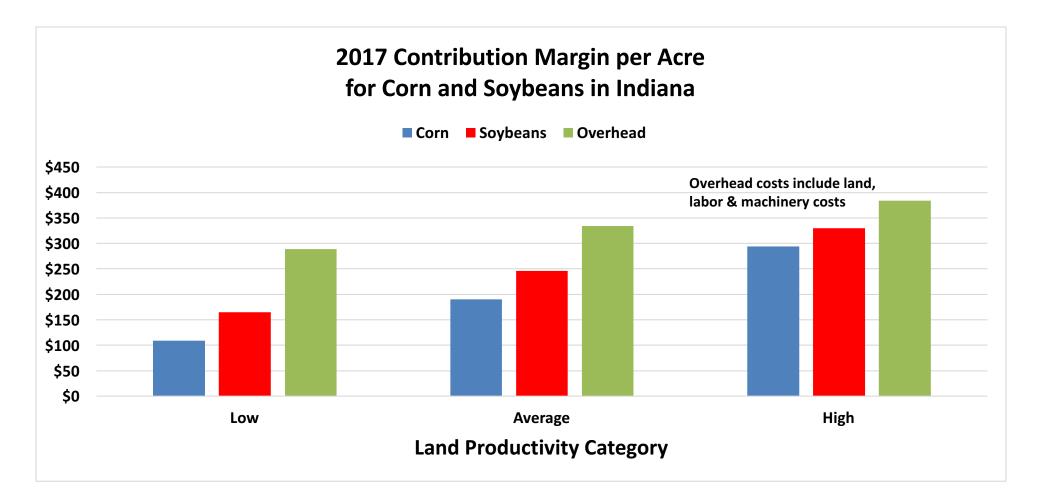

### **Corn Summary**

- 1. Old crop inventory is abundant with 2.3 billion carryout
- 2. Basis will struggle in the mid-to-late summer with catch-up sales
- 3. New crop price will be premium to old crop to provide incentive for commercial industry to store old crop into new
- 4. Retest of July futures at \$3.85-\$3.95?
- 5. New crop acres down sharply---shifted to beans
- 6. Beans still remain favorable on Purdue budgets
- 7. If production concerns arise, \$4.00 December 2017 futures a clear possibility
- 8. Multi-year direction of corn prices is <u>UP</u>

## Soybean Summary

- 1. Record South American Crop (+6% from '16)
- 2. U.S. stocks +56 M more than expected
- 3. USDA may add 25-30 million to old crop carryout
- 4. 2017 Acreage higher than expected
- 5. New Crop carry outs expected to grow
- 6. Old crop beans should be sold on any rally
- 7. Weather concerns now largest hope for better prices
- 8. Bean prices re-setting versus corn prices
- 9. Cash prices of \$9.50 or higher is now the goal