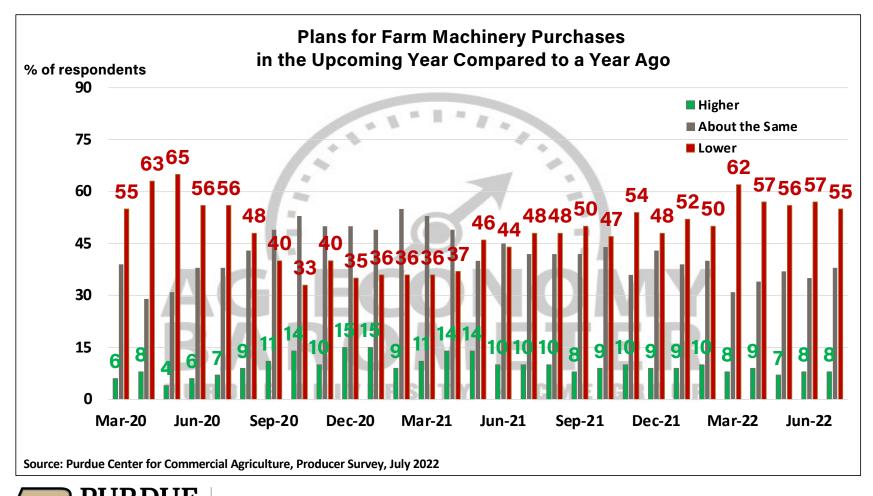

## Purdue University-CME Group Ag Economy Barometer

July 2022 Survey Results

*July Survey Conducted from July 11-15, 2022 Results Released on August 2, 2022* 

James Mintert, Ph.D.

**Director, Center for Commercial Agriculture** 