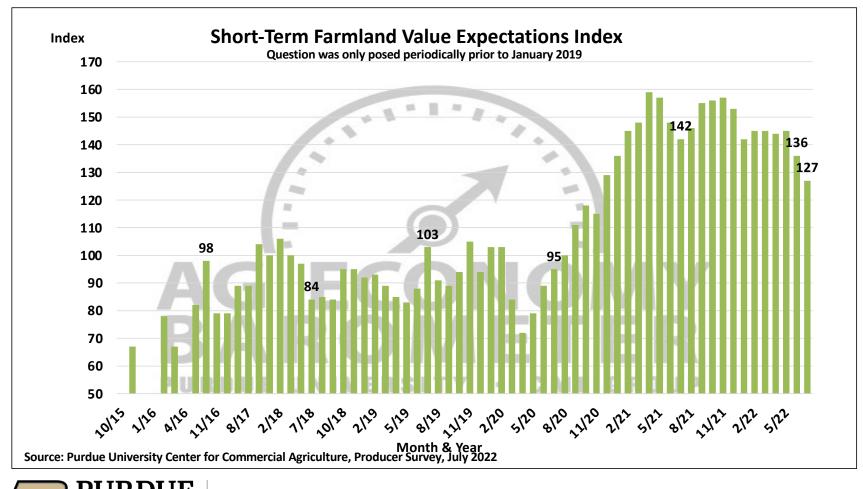

## Purdue University-CME Group Ag Economy Barometer

July 2022 Survey Results

*July Survey Conducted from July 11-15, 2022 Results Released on August 2, 2022* 

James Mintert, Ph.D.

**Director, Center for Commercial Agriculture** 