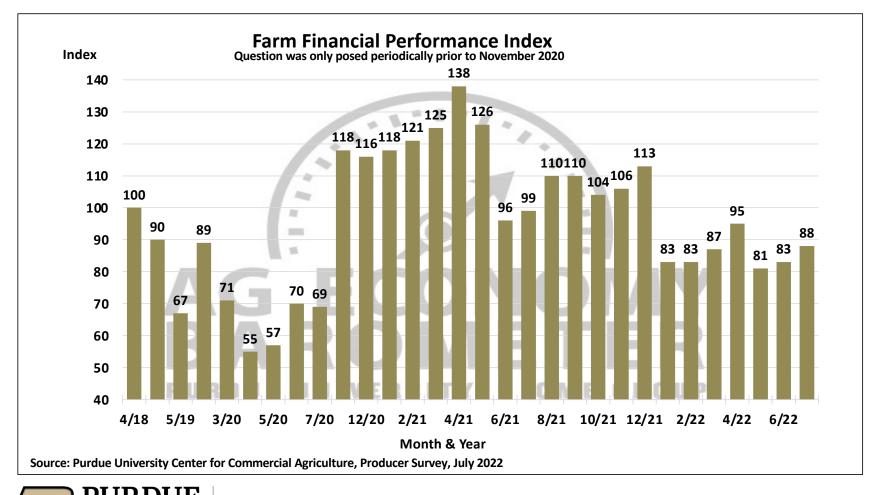

## Purdue University-CME Group Ag Economy Barometer

July 2022 Survey Results

*July Survey Conducted from July 11-15, 2022 Results Released on August 2, 2022* 

James Mintert, Ph.D.

**Director, Center for Commercial Agriculture** 