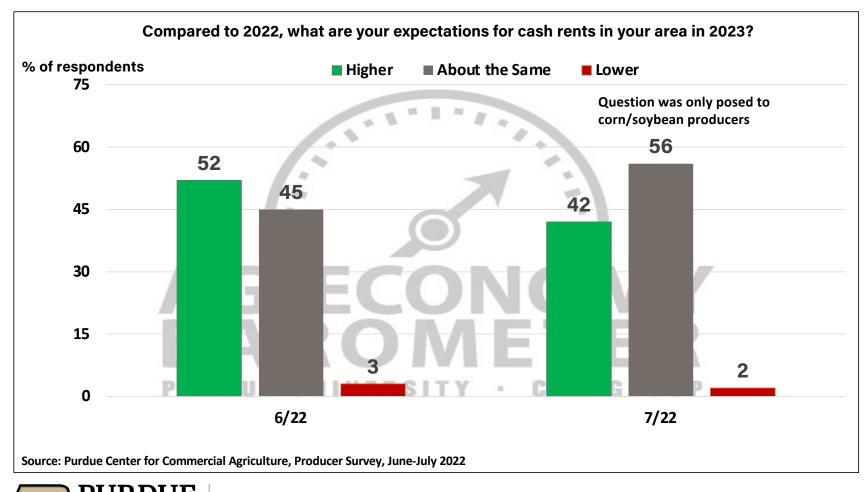

## Purdue University-CME Group Ag Economy Barometer

July 2022 Survey Results

*July Survey Conducted from July 11-15, 2022 Results Released on August 2, 2022* 

James Mintert, Ph.D.

**Director, Center for Commercial Agriculture** 