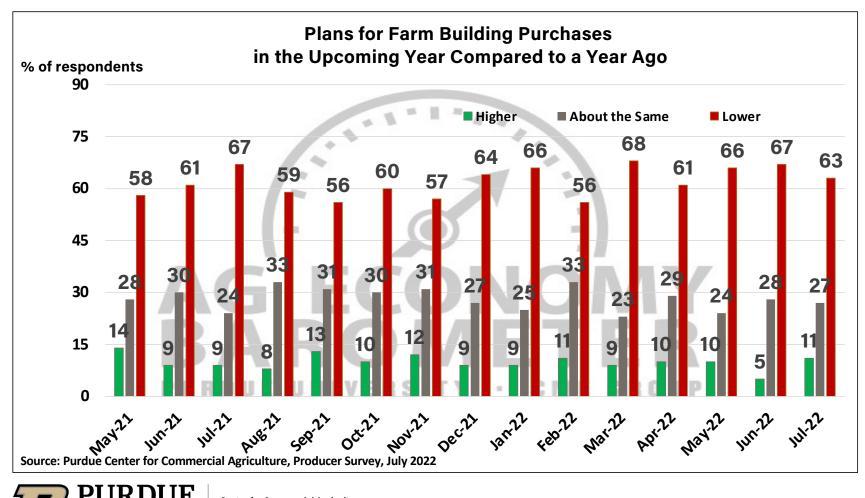

## Purdue University-CME Group Ag Economy Barometer

July 2022 Survey Results

*July Survey Conducted from July 11-15, 2022 Results Released on August 2, 2022* 

James Mintert, Ph.D.

**Director, Center for Commercial Agriculture** 