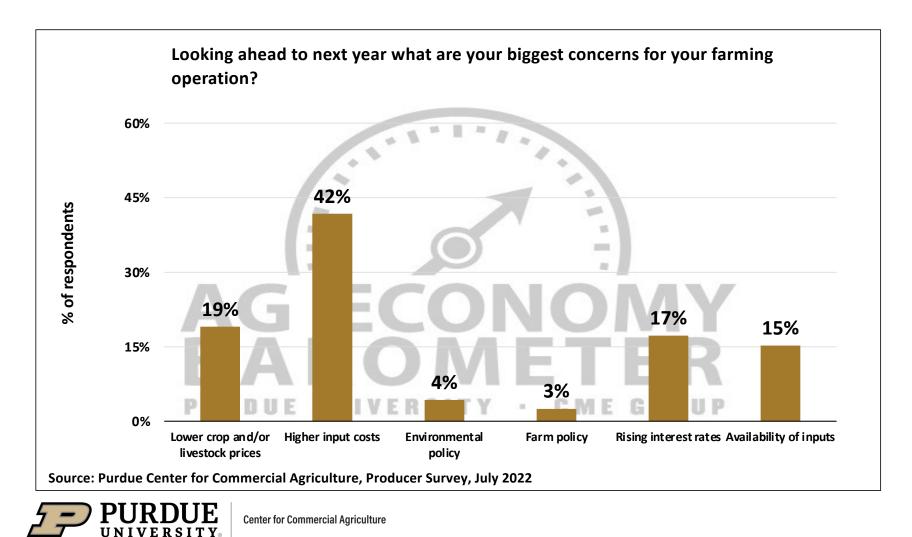

## Purdue University-CME Group Ag Economy Barometer

July 2022 Survey Results

*July Survey Conducted from July 11-15, 2022 Results Released on August 2, 2022* 

James Mintert, Ph.D.

**Director, Center for Commercial Agriculture** 