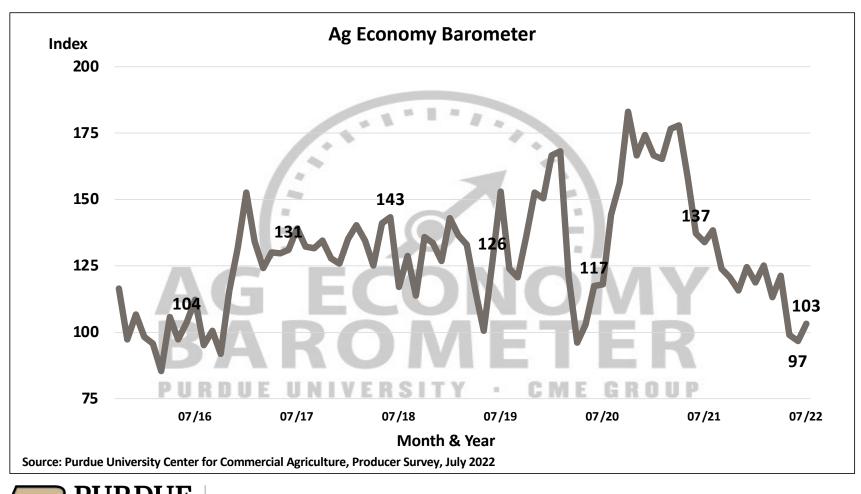

## Purdue University-CME Group Ag Economy Barometer

July 2022 Survey Results

*July Survey Conducted from July 11-15, 2022 Results Released on August 2, 2022* 

James Mintert, Ph.D.

**Director, Center for Commercial Agriculture** 