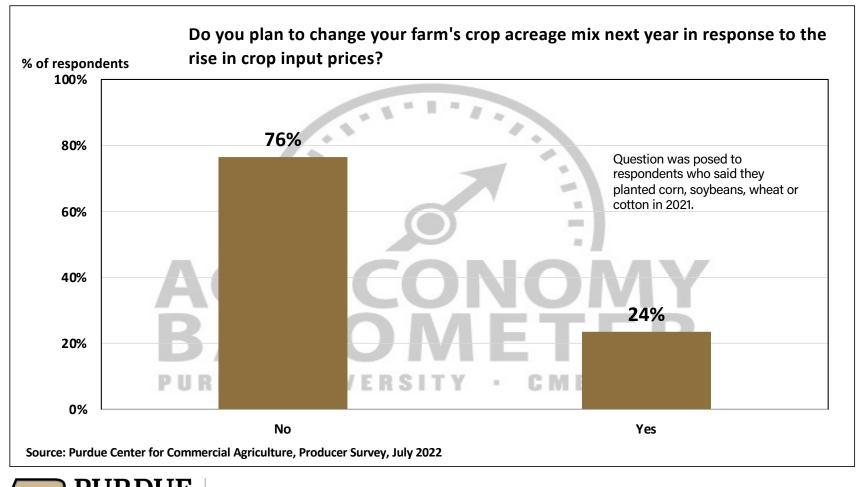

## Purdue University-CME Group Ag Economy Barometer

July 2022 Survey Results

*July Survey Conducted from July 11-15, 2022 Results Released on August 2, 2022* 

James Mintert, Ph.D.

**Director, Center for Commercial Agriculture** 