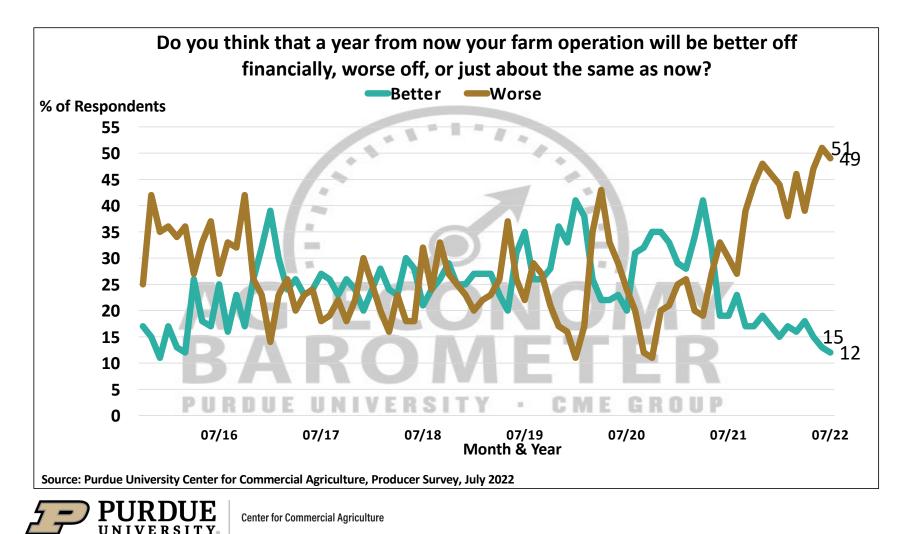

## Purdue University-CME Group Ag Economy Barometer

July 2022 Survey Results

*July Survey Conducted from July 11-15, 2022 Results Released on August 2, 2022* 

James Mintert, Ph.D.

**Director, Center for Commercial Agriculture** 