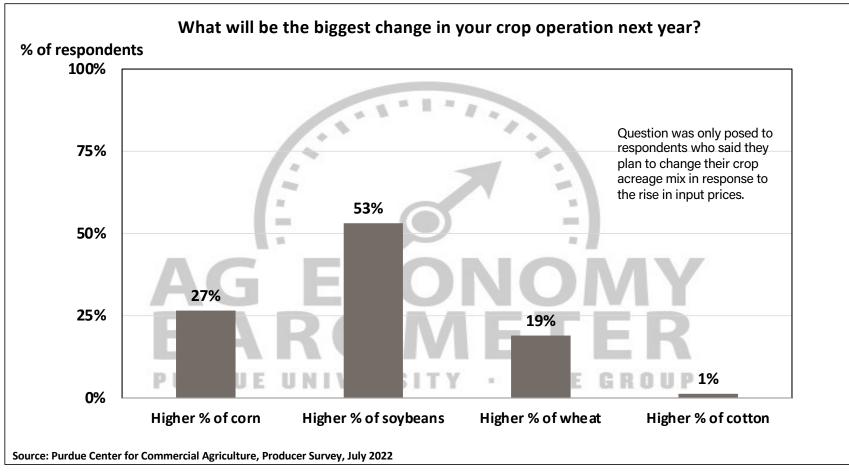

## Purdue University-CME Group Ag Economy Barometer

July 2022 Survey Results

*July Survey Conducted from July 11-15, 2022 Results Released on August 2, 2022* 

James Mintert, Ph.D.

**Director, Center for Commercial Agriculture** 