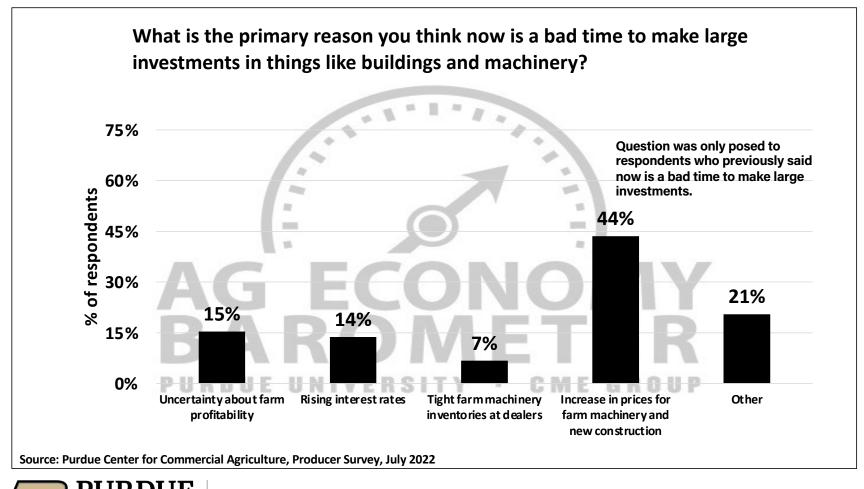

## Purdue University-CME Group Ag Economy Barometer

July 2022 Survey Results

*July Survey Conducted from July 11-15, 2022 Results Released on August 2, 2022* 

James Mintert, Ph.D.

**Director, Center for Commercial Agriculture** 