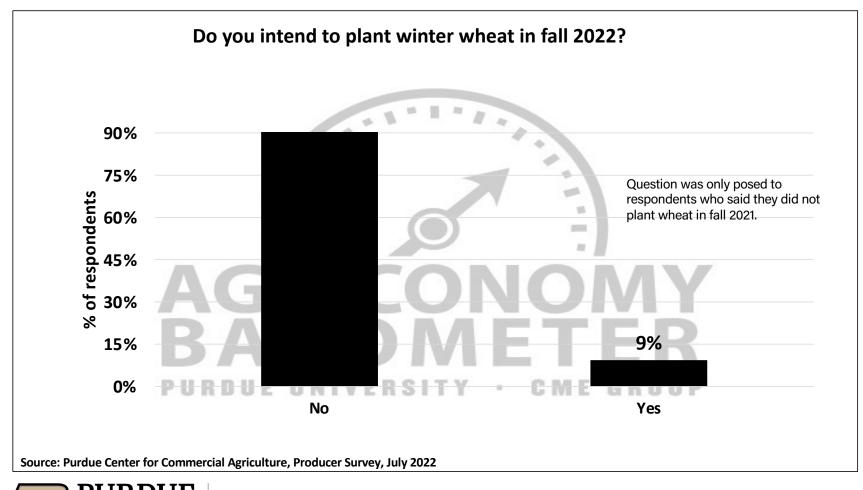

## Purdue University-CME Group Ag Economy Barometer

July 2022 Survey Results

*July Survey Conducted from July 11-15, 2022 Results Released on August 2, 2022* 

James Mintert, Ph.D.

**Director, Center for Commercial Agriculture** 