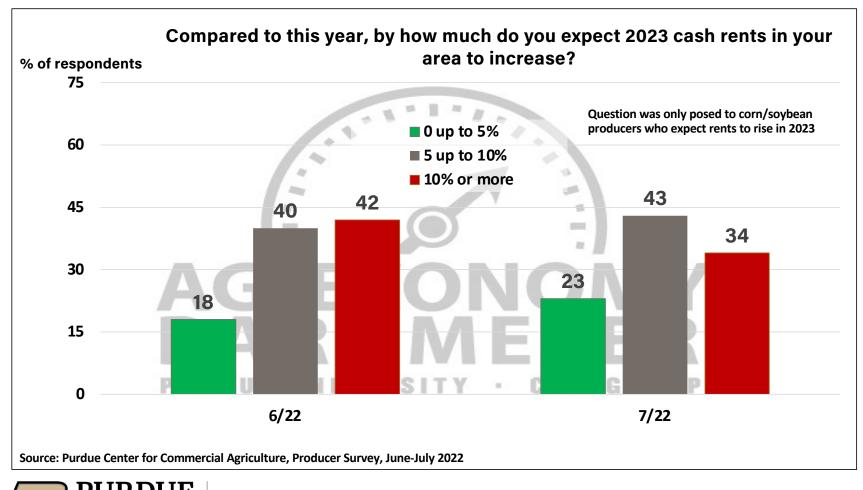

## Purdue University-CME Group Ag Economy Barometer

July 2022 Survey Results

*July Survey Conducted from July 11-15, 2022 Results Released on August 2, 2022* 

James Mintert, Ph.D.

**Director, Center for Commercial Agriculture** 