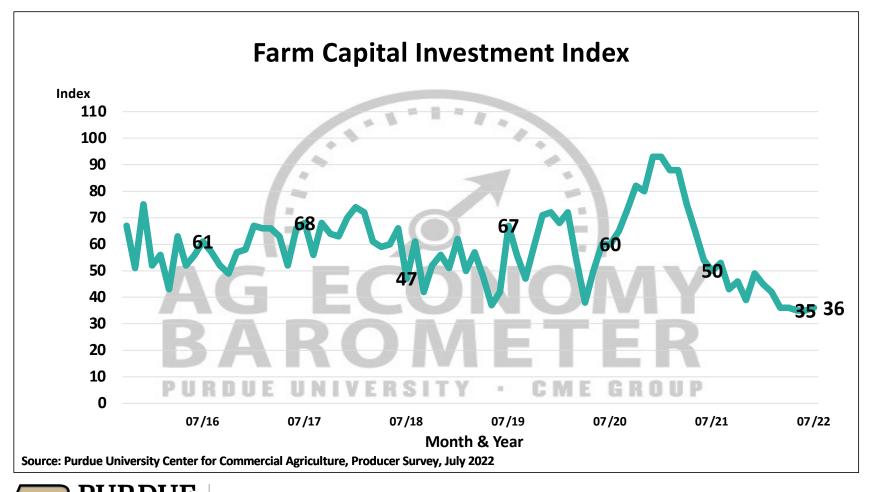

## Purdue University-CME Group Ag Economy Barometer

July 2022 Survey Results

*July Survey Conducted from July 11-15, 2022 Results Released on August 2, 2022* 

James Mintert, Ph.D.

**Director, Center for Commercial Agriculture** 