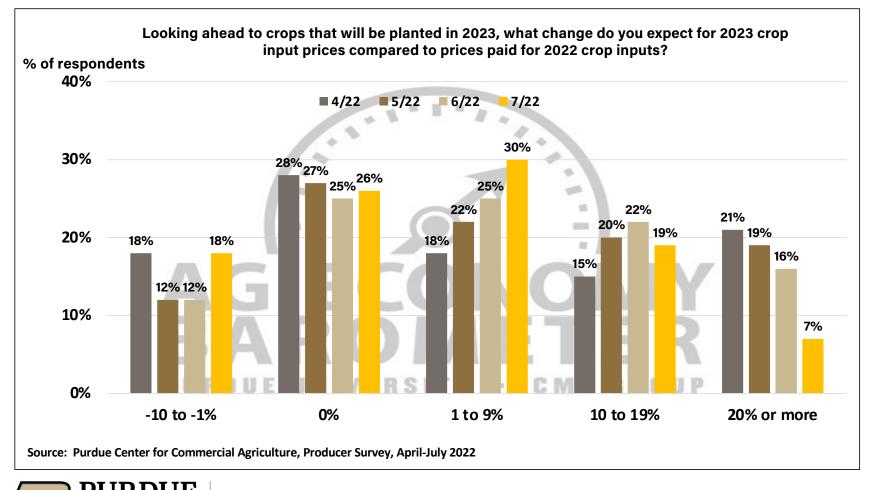

## Purdue University-CME Group Ag Economy Barometer

July 2022 Survey Results

*July Survey Conducted from July 11-15, 2022 Results Released on August 2, 2022* 

James Mintert, Ph.D.

**Director, Center for Commercial Agriculture** 