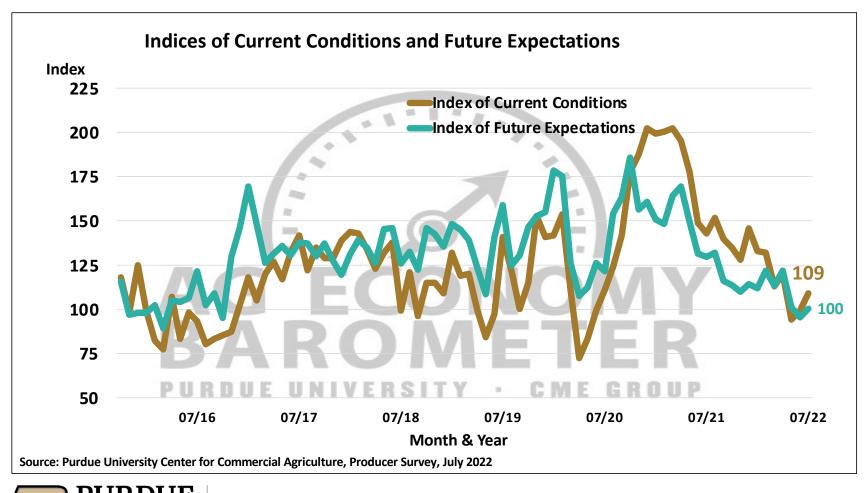

## Purdue University-CME Group Ag Economy Barometer

July 2022 Survey Results

*July Survey Conducted from July 11-15, 2022 Results Released on August 2, 2022* 

James Mintert, Ph.D.

**Director, Center for Commercial Agriculture** 