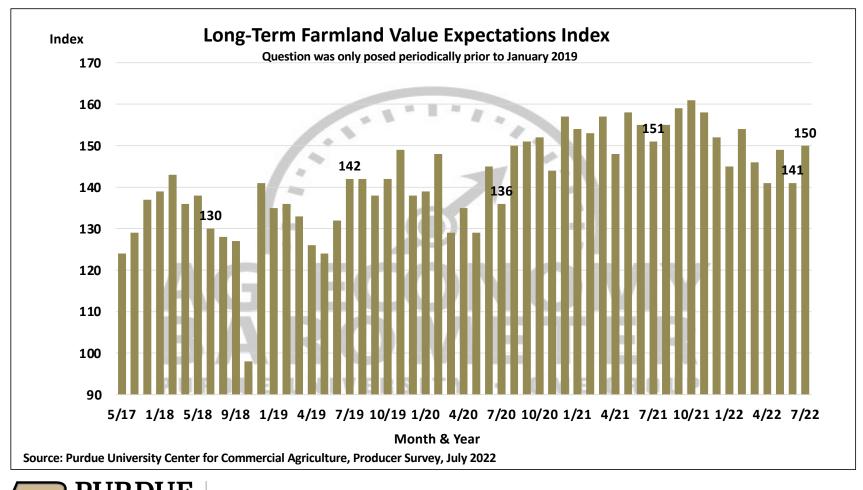

## Purdue University-CME Group Ag Economy Barometer

July 2022 Survey Results

*July Survey Conducted from July 11-15, 2022 Results Released on August 2, 2022* 

James Mintert, Ph.D.

**Director, Center for Commercial Agriculture** 