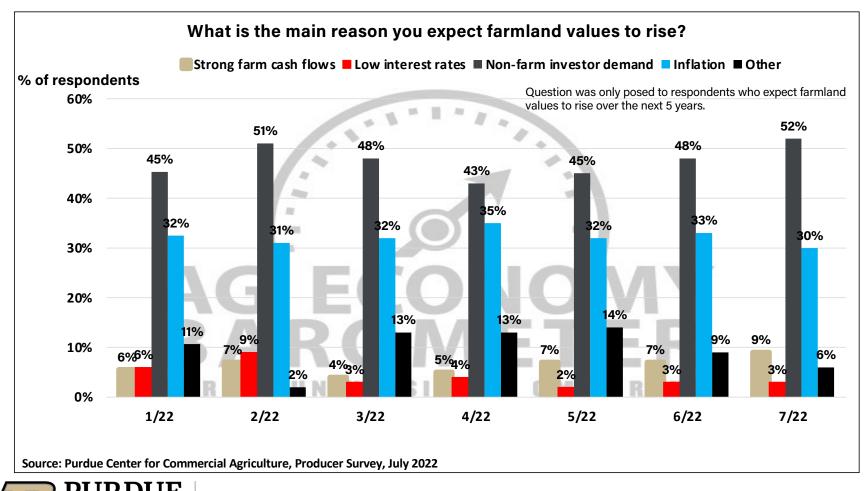

## Purdue University-CME Group Ag Economy Barometer

July 2022 Survey Results

*July Survey Conducted from July 11-15, 2022 Results Released on August 2, 2022* 

James Mintert, Ph.D.

**Director, Center for Commercial Agriculture** 