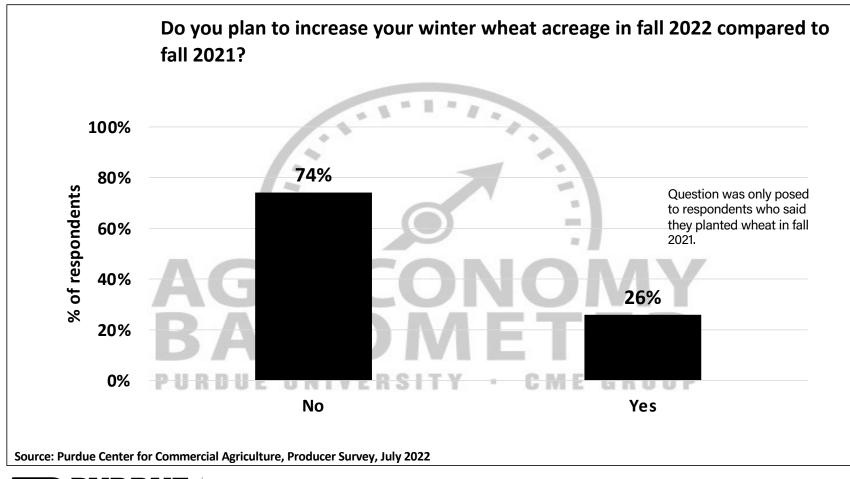

## Purdue University-CME Group Ag Economy Barometer

July 2022 Survey Results

*July Survey Conducted from July 11-15, 2022 Results Released on August 2, 2022* 

James Mintert, Ph.D.

**Director, Center for Commercial Agriculture** 