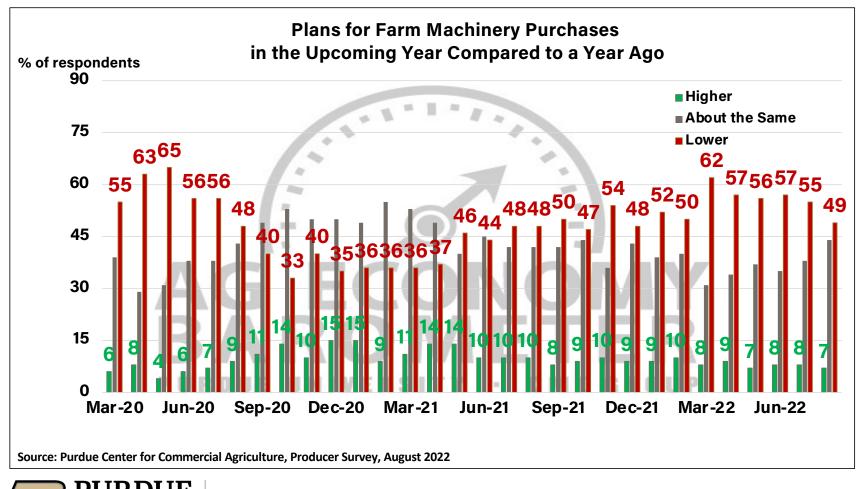

## Purdue University-CME Group Ag Economy Barometer

August 2022 Survey Results

*August Survey Conducted from August 15-19, 2022 Results Released on September 6, 2022* 

James Mintert, Ph.D.

**Director, Center for Commercial Agriculture** 