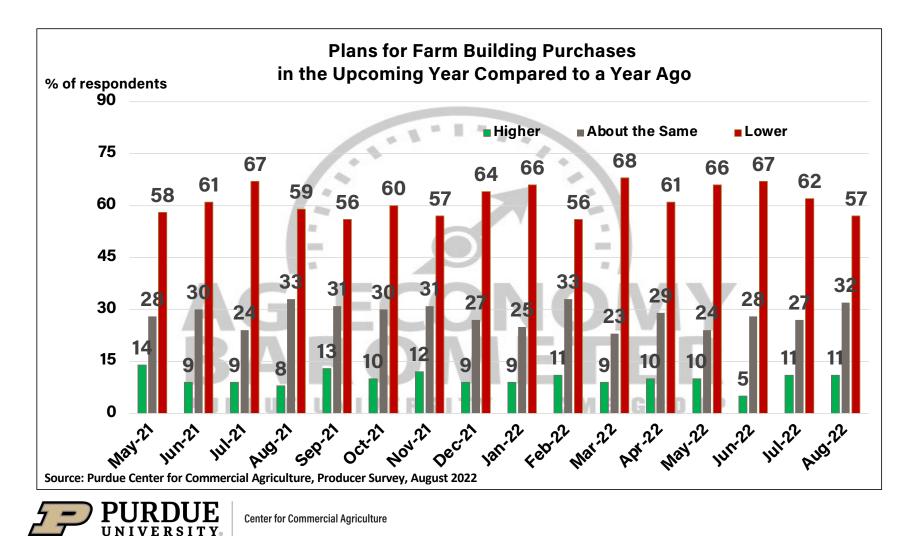

## Purdue University-CME Group Ag Economy Barometer

August 2022 Survey Results

*August Survey Conducted from August 15-19, 2022 Results Released on September 6, 2022* 

James Mintert, Ph.D.

**Director, Center for Commercial Agriculture** 