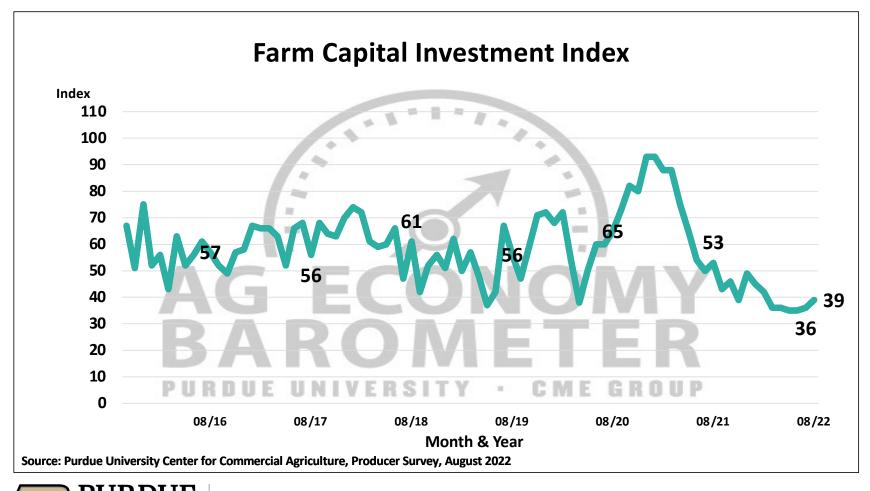

## Purdue University-CME Group Ag Economy Barometer

August 2022 Survey Results

*August Survey Conducted from August 15-19, 2022 Results Released on September 6, 2022* 

James Mintert, Ph.D.

**Director, Center for Commercial Agriculture** 