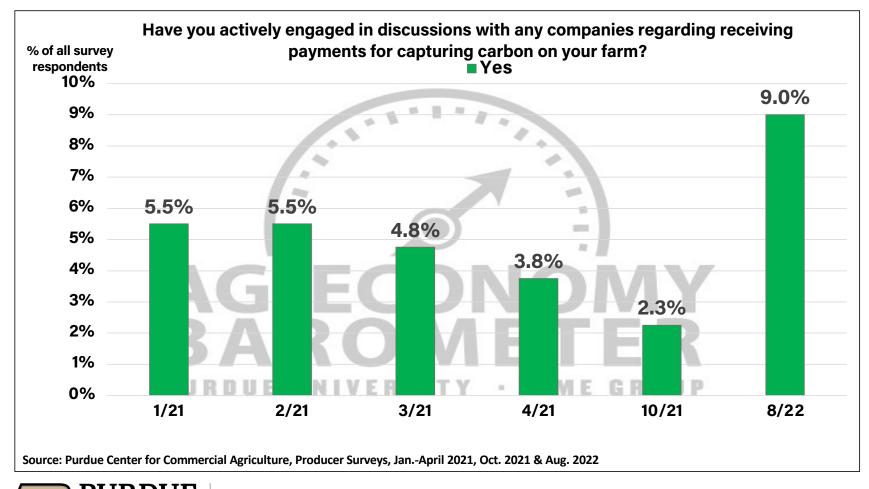

## Purdue University-CME Group Ag Economy Barometer

August 2022 Survey Results

*August Survey Conducted from August 15-19, 2022 Results Released on September 6, 2022* 

James Mintert, Ph.D.

**Director, Center for Commercial Agriculture** 