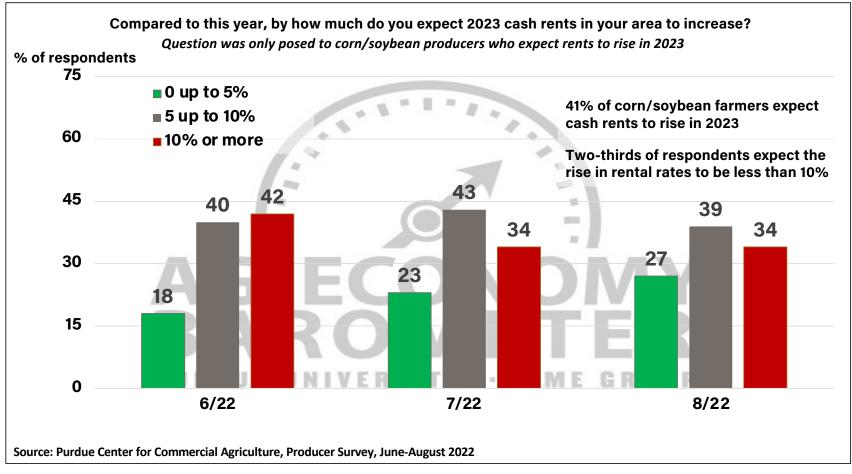

## Purdue University-CME Group Ag Economy Barometer

August 2022 Survey Results

*August Survey Conducted from August 15-19, 2022 Results Released on September 6, 2022* 

James Mintert, Ph.D.

**Director, Center for Commercial Agriculture** 