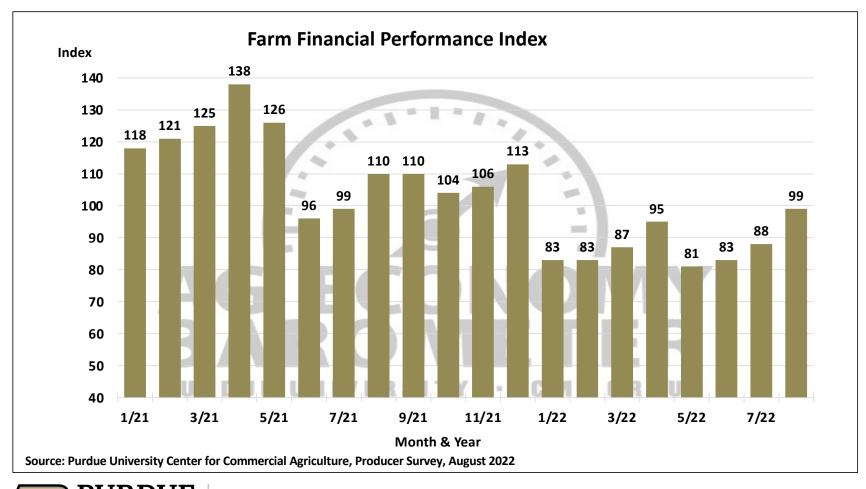

## Purdue University-CME Group Ag Economy Barometer

August 2022 Survey Results

*August Survey Conducted from August 15-19, 2022 Results Released on September 6, 2022* 

James Mintert, Ph.D.

**Director, Center for Commercial Agriculture** 