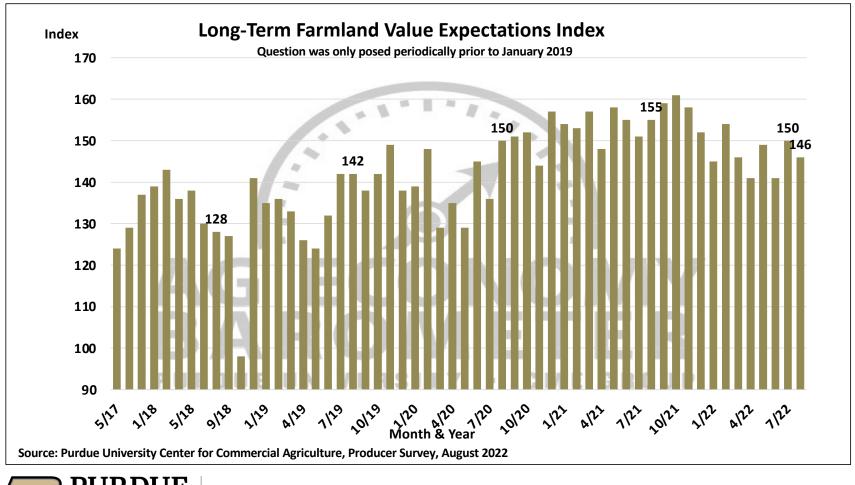

## Purdue University-CME Group Ag Economy Barometer

August 2022 Survey Results

*August Survey Conducted from August 15-19, 2022 Results Released on September 6, 2022* 

James Mintert, Ph.D.

**Director, Center for Commercial Agriculture** 