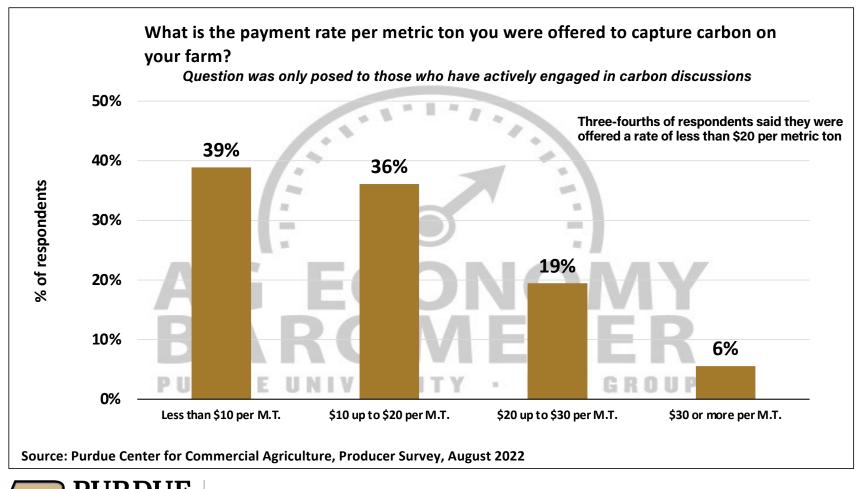

## Purdue University-CME Group Ag Economy Barometer

August 2022 Survey Results

*August Survey Conducted from August 15-19, 2022 Results Released on September 6, 2022* 

James Mintert, Ph.D.

**Director, Center for Commercial Agriculture** 