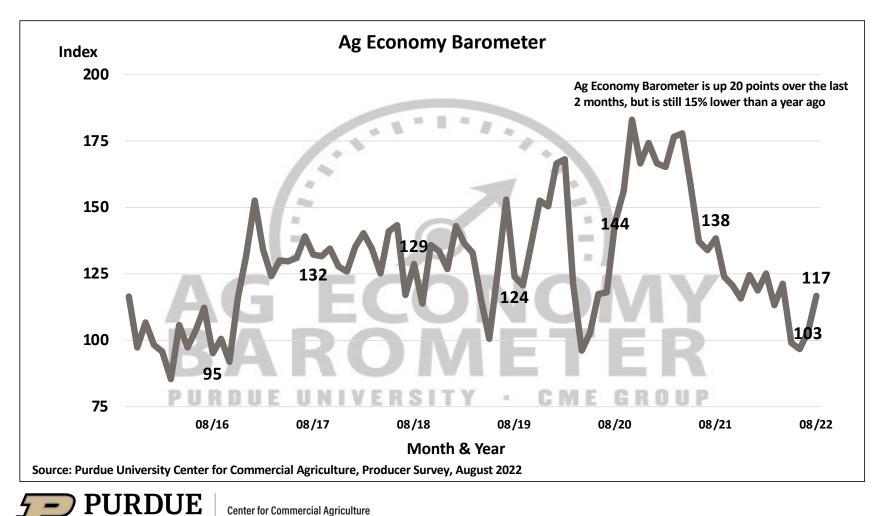

## Purdue University-CME Group Ag Economy Barometer

August 2022 Survey Results

*August Survey Conducted from August 15-19, 2022 Results Released on September 6, 2022* 

James Mintert, Ph.D.

**Director, Center for Commercial Agriculture** 