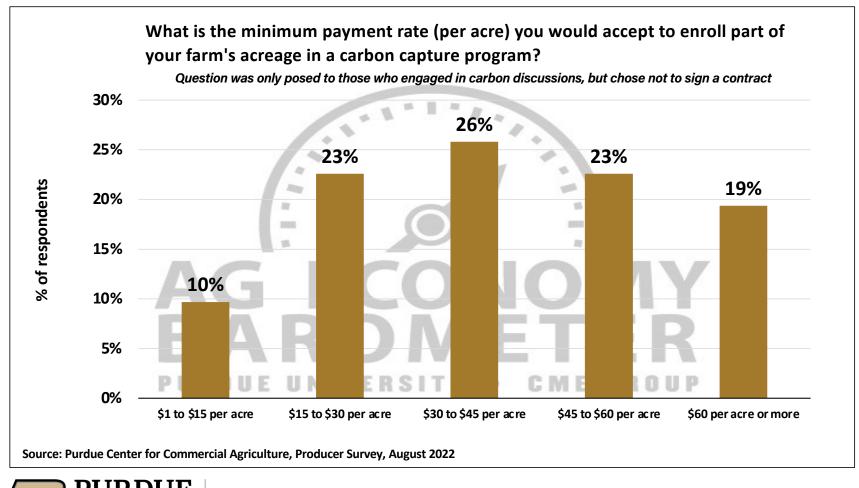

## Purdue University-CME Group Ag Economy Barometer

August 2022 Survey Results

*August Survey Conducted from August 15-19, 2022 Results Released on September 6, 2022* 

James Mintert, Ph.D.

**Director, Center for Commercial Agriculture** 