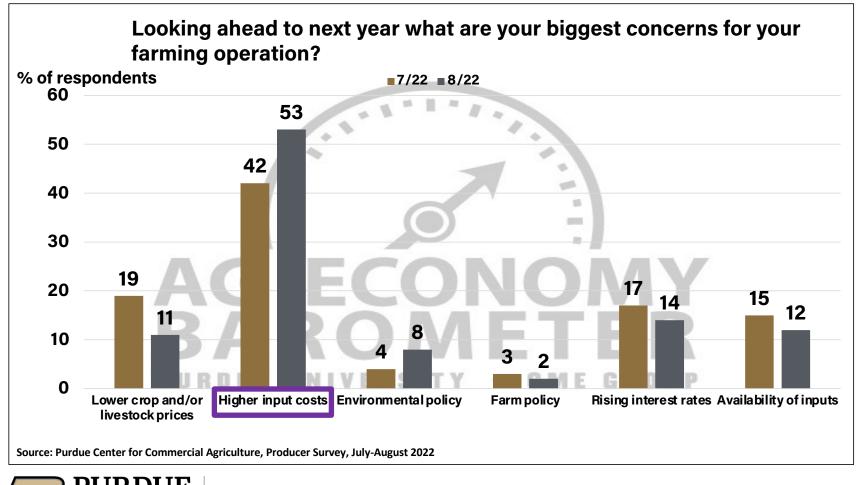

## Purdue University-CME Group Ag Economy Barometer

August 2022 Survey Results

*August Survey Conducted from August 15-19, 2022 Results Released on September 6, 2022* 

James Mintert, Ph.D.

**Director, Center for Commercial Agriculture** 