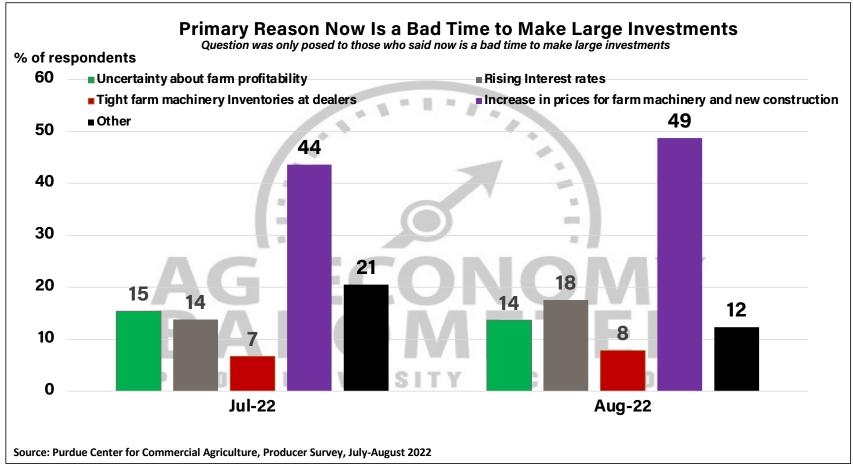

## Purdue University-CME Group Ag Economy Barometer

August 2022 Survey Results

*August Survey Conducted from August 15-19, 2022 Results Released on September 6, 2022* 

James Mintert, Ph.D.

**Director, Center for Commercial Agriculture** 