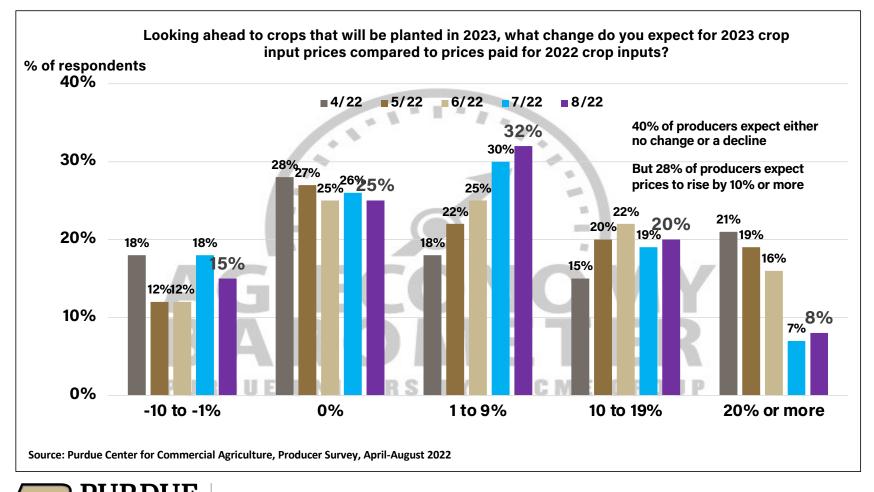

## Purdue University-CME Group Ag Economy Barometer

August 2022 Survey Results

*August Survey Conducted from August 15-19, 2022 Results Released on September 6, 2022* 

James Mintert, Ph.D.

**Director, Center for Commercial Agriculture** 