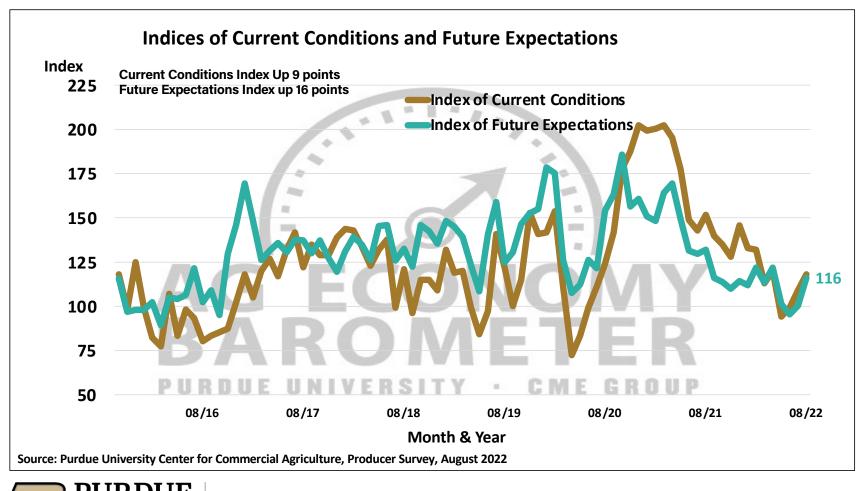

## Purdue University-CME Group Ag Economy Barometer

August 2022 Survey Results

*August Survey Conducted from August 15-19, 2022 Results Released on September 6, 2022* 

James Mintert, Ph.D.

**Director, Center for Commercial Agriculture** 