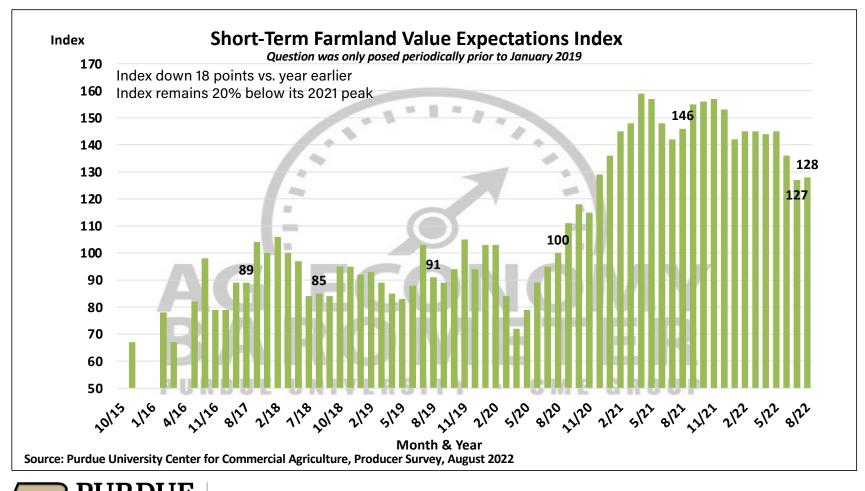

## Purdue University-CME Group Ag Economy Barometer

August 2022 Survey Results

*August Survey Conducted from August 15-19, 2022 Results Released on September 6, 2022* 

James Mintert, Ph.D.

**Director, Center for Commercial Agriculture** 