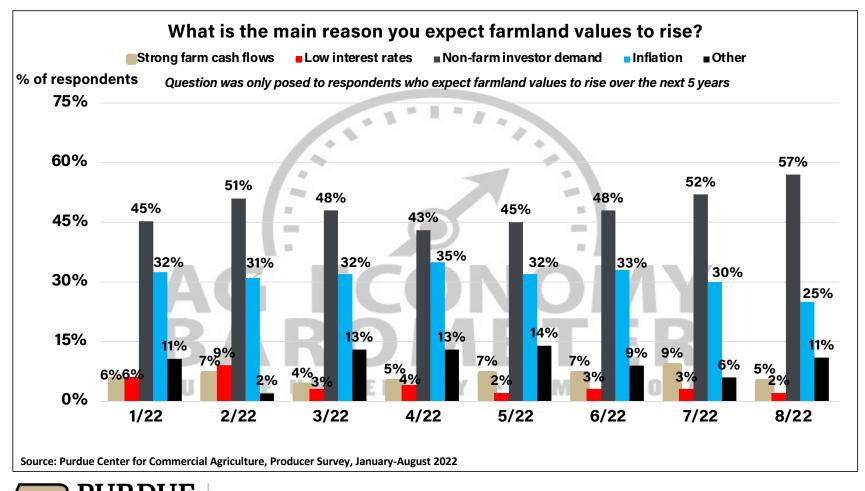

## Purdue University-CME Group Ag Economy Barometer

August 2022 Survey Results

*August Survey Conducted from August 15-19, 2022 Results Released on September 6, 2022* 

James Mintert, Ph.D.

**Director, Center for Commercial Agriculture** 