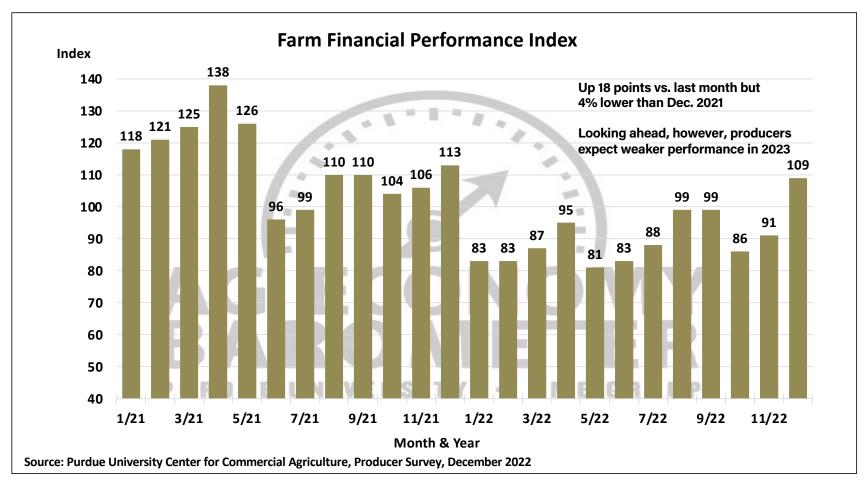

## Purdue University-CME Group Ag Economy Barometer

December 2022 Survey Results

November Survey Conducted from December 5-9, 2022 Results Released on January 3, 2023

James Mintert, Ph.D.

**Director, Center for Commercial Agriculture** 