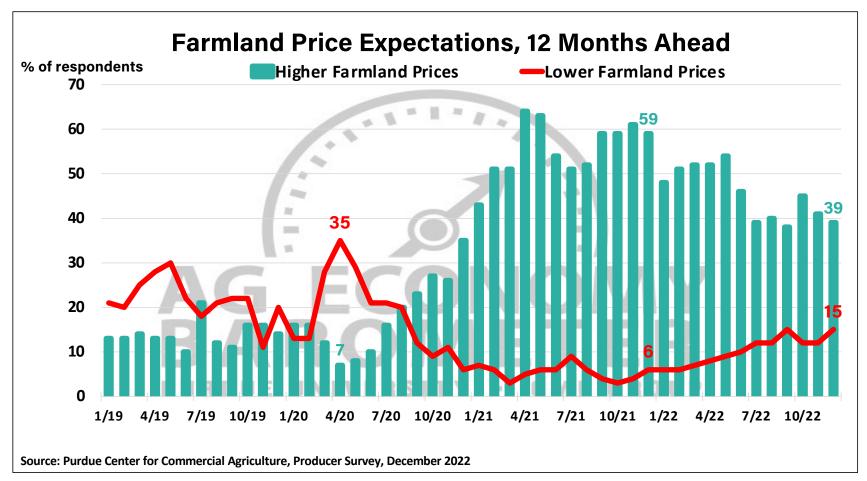

## Purdue University-CME Group Ag Economy Barometer

December 2022 Survey Results

November Survey Conducted from December 5-9, 2022 Results Released on January 3, 2023

James Mintert, Ph.D.

**Director, Center for Commercial Agriculture** 