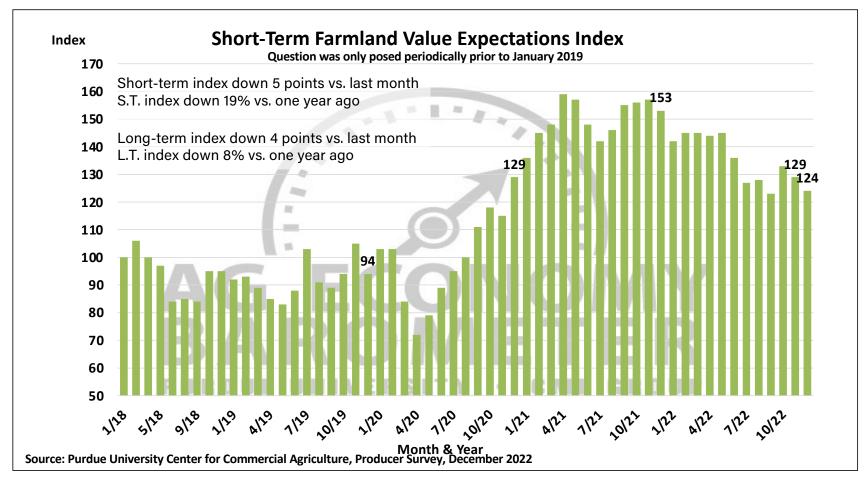

## Purdue University-CME Group Ag Economy Barometer

December 2022 Survey Results

November Survey Conducted from December 5-9, 2022 Results Released on January 3, 2023

James Mintert, Ph.D.

**Director, Center for Commercial Agriculture** 