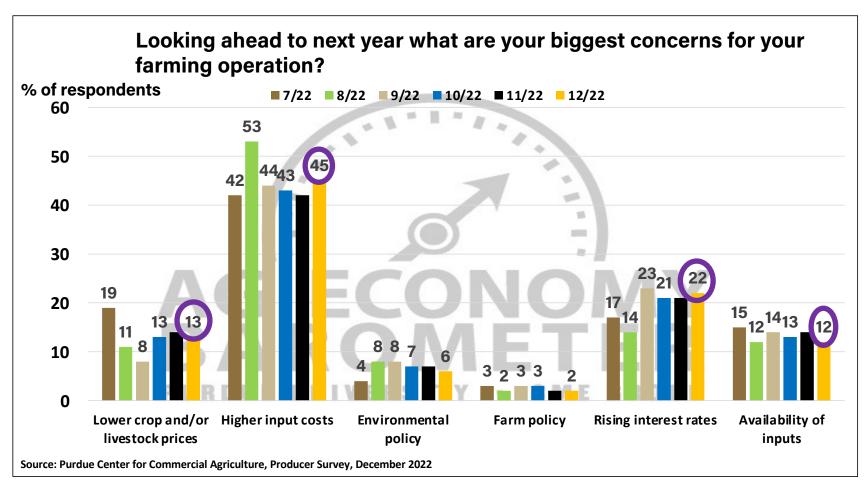

## Purdue University-CME Group Ag Economy Barometer

December 2022 Survey Results

November Survey Conducted from December 5-9, 2022 Results Released on January 3, 2023

James Mintert, Ph.D.

**Director, Center for Commercial Agriculture** 