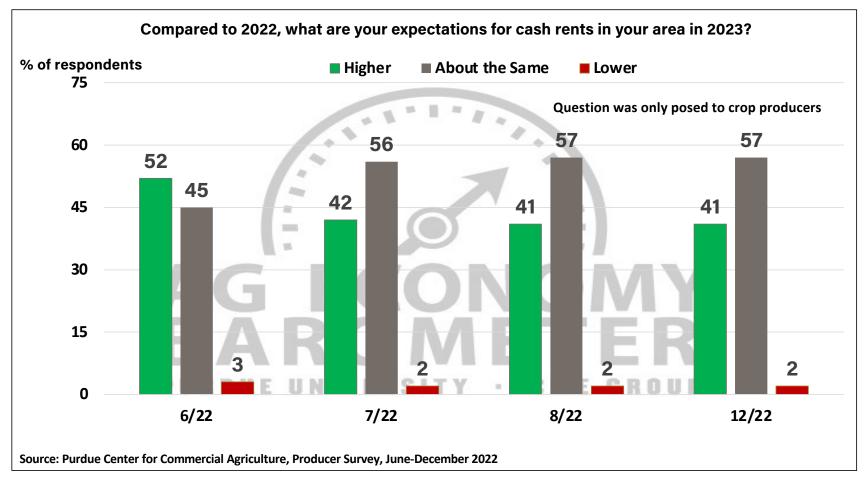

## Purdue University-CME Group Ag Economy Barometer

December 2022 Survey Results

November Survey Conducted from December 5-9, 2022 Results Released on January 3, 2023

James Mintert, Ph.D.

**Director, Center for Commercial Agriculture** 