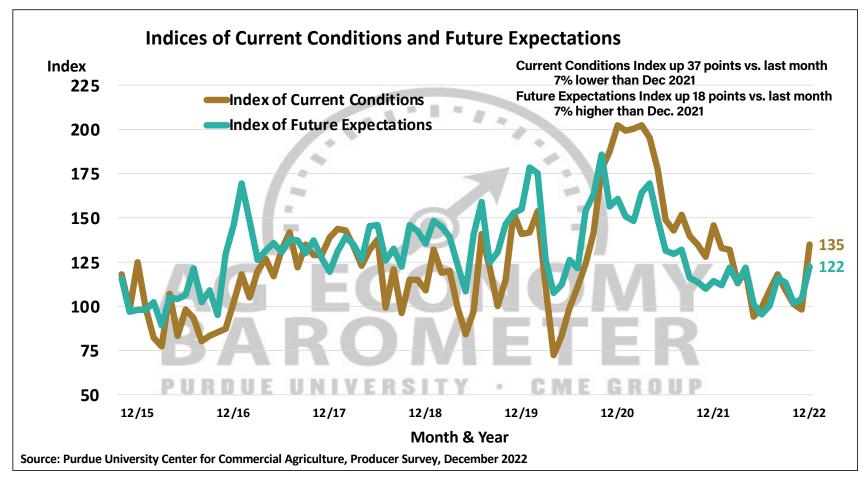

## Purdue University-CME Group Ag Economy Barometer

December 2022 Survey Results

November Survey Conducted from December 5-9, 2022 Results Released on January 3, 2023

James Mintert, Ph.D.

**Director, Center for Commercial Agriculture** 