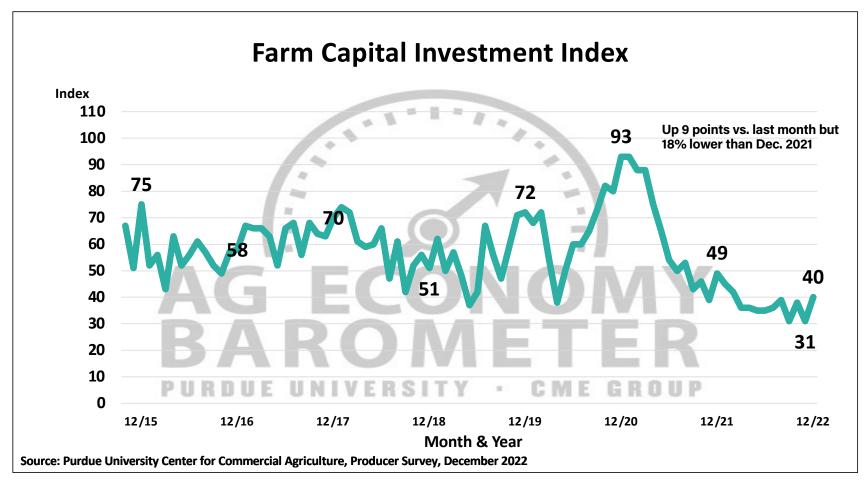

## Purdue University-CME Group Ag Economy Barometer

December 2022 Survey Results

November Survey Conducted from December 5-9, 2022 Results Released on January 3, 2023

James Mintert, Ph.D.

**Director, Center for Commercial Agriculture** 