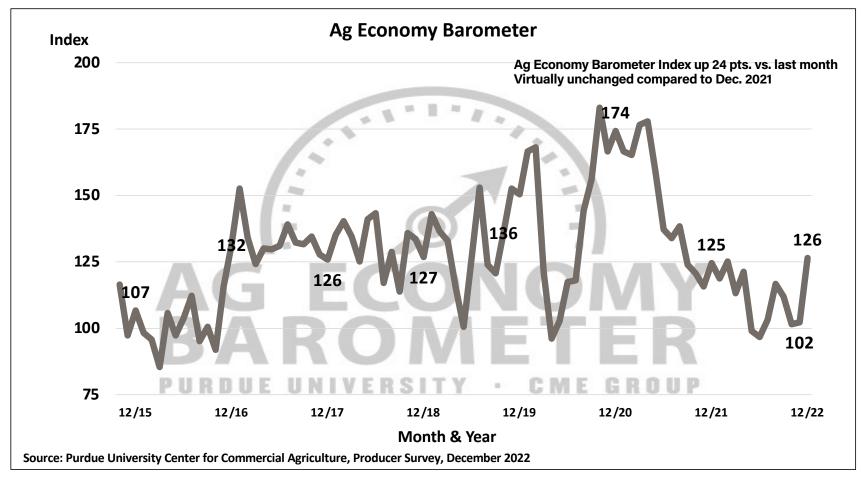

## Purdue University-CME Group Ag Economy Barometer

December 2022 Survey Results

November Survey Conducted from December 5-9, 2022 Results Released on January 3, 2023

James Mintert, Ph.D.

**Director, Center for Commercial Agriculture** 