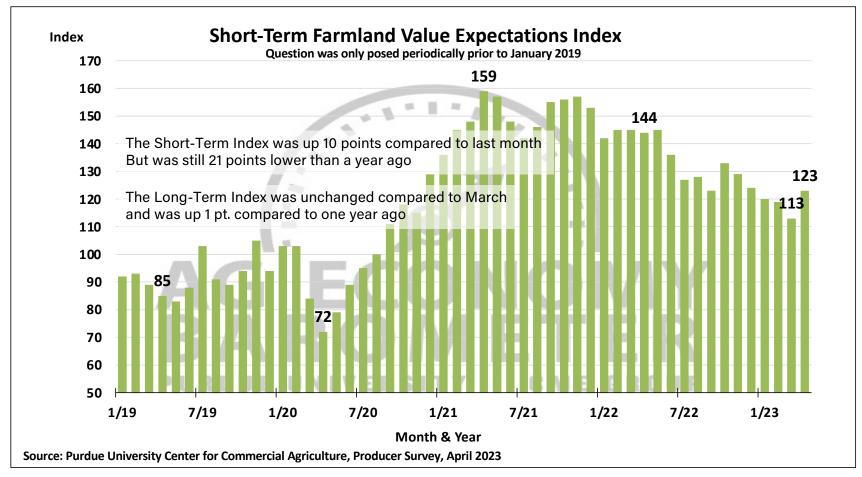

## Purdue University-CME Group Ag Economy Barometer

April 2023 Survey Results

April Survey Conducted from April 10-14, 2023 Results Released on May 2, 2023

James Mintert, Ph.D.

**Director, Center for Commercial Agriculture** 