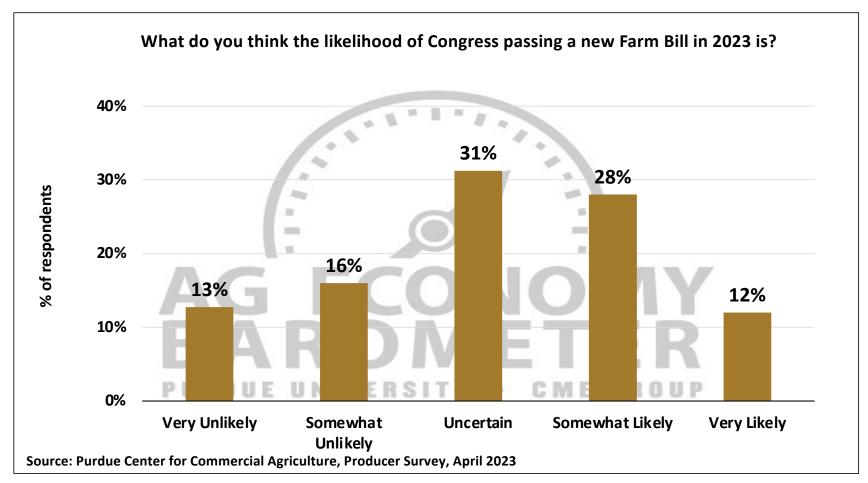

## Purdue University-CME Group Ag Economy Barometer

April 2023 Survey Results

April Survey Conducted from April 10-14, 2023 Results Released on May 2, 2023

James Mintert, Ph.D.

**Director, Center for Commercial Agriculture** 