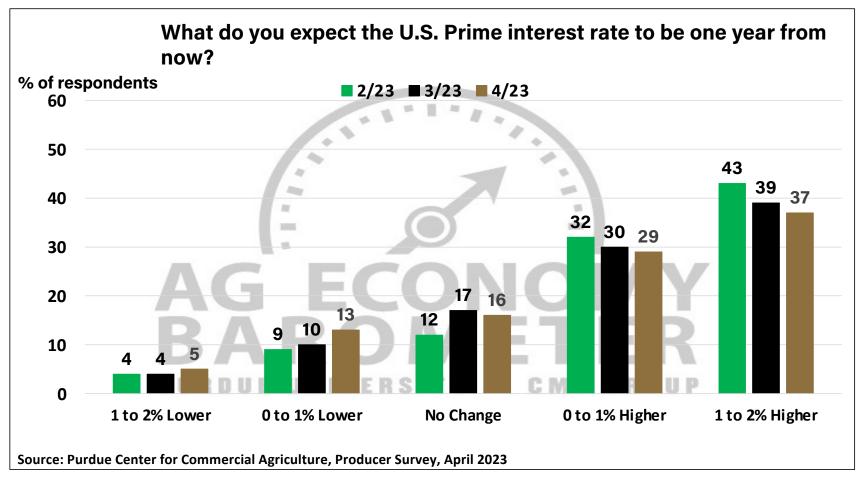

## Purdue University-CME Group Ag Economy Barometer

April 2023 Survey Results

April Survey Conducted from April 10-14, 2023 Results Released on May 2, 2023

James Mintert, Ph.D.

**Director, Center for Commercial Agriculture** 

Michael Langemeier, Ph.D.

**Associate Director, Center for Commercial Agriculture** 

**Complete Report Available @** 

purdue.edu/agbarometer

April Purdue University - CME Group Ag Economy Barometer results released on May 2, 2023

April Purdue University - CME Group Ag Economy Barometer results released on May 2, 2023

Full report available on Purdue-CME Group Ag Economy Barometer web site

Purdue.edu/agbarometer

More details are also available on our podcast