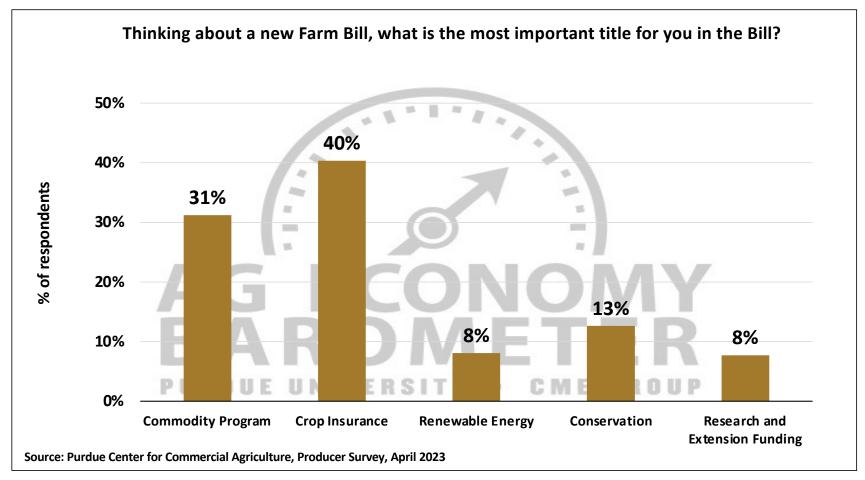

## Purdue University-CME Group Ag Economy Barometer

April 2023 Survey Results

April Survey Conducted from April 10-14, 2023 Results Released on May 2, 2023

James Mintert, Ph.D.

**Director, Center for Commercial Agriculture** 