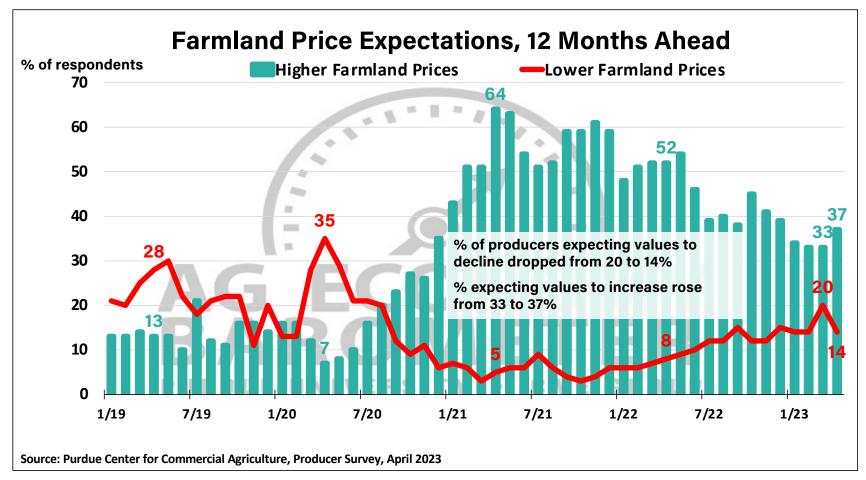

## Purdue University-CME Group Ag Economy Barometer

April 2023 Survey Results

April Survey Conducted from April 10-14, 2023 Results Released on May 2, 2023

James Mintert, Ph.D.

**Director, Center for Commercial Agriculture** 