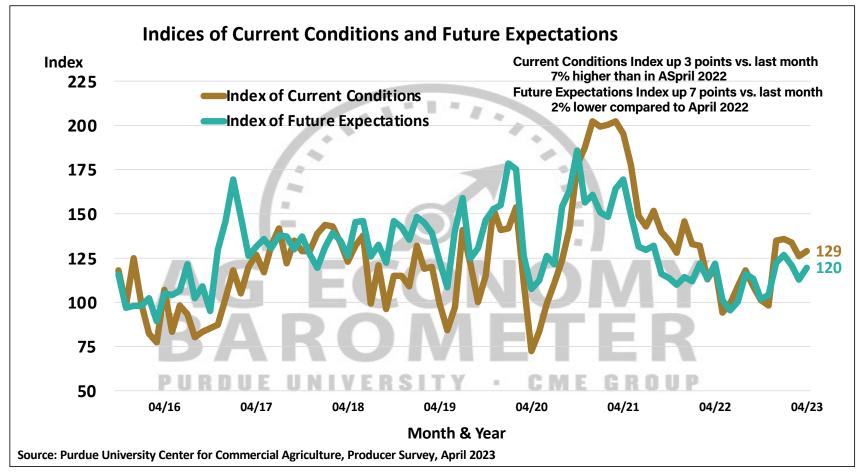

## Purdue University-CME Group Ag Economy Barometer

April 2023 Survey Results

April Survey Conducted from April 10-14, 2023 Results Released on May 2, 2023

James Mintert, Ph.D.

**Director, Center for Commercial Agriculture** 

Michael Langemeier, Ph.D.

**Associate Director, Center for Commercial Agriculture** 

**Complete Report Available @** 

purdue.edu/agbarometer

April Purdue University - CME Group Ag Economy Barometer results released on May 2, 2023

April Purdue University - CME Group Ag Economy Barometer results released on May 2, 2023

Full report available on Purdue-CME Group Ag Economy Barometer web site

Purdue.edu/agbarometer

More details are also available on our podcast