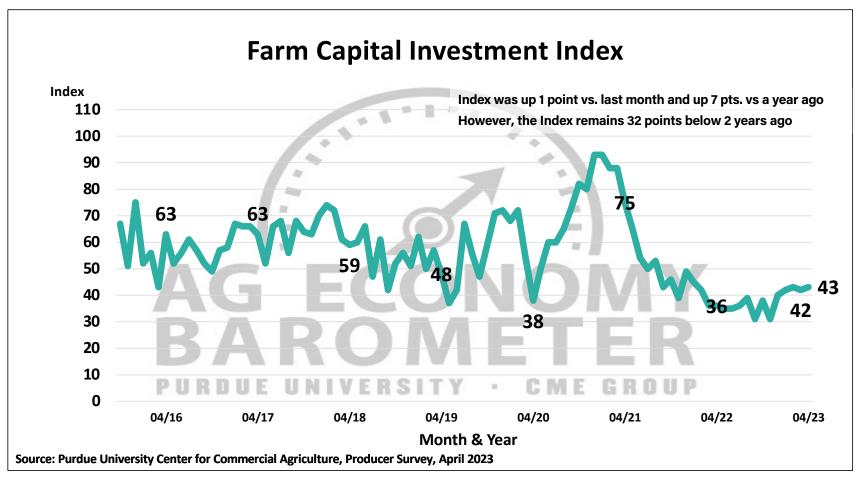

## Purdue University-CME Group Ag Economy Barometer

April 2023 Survey Results

April Survey Conducted from April 10-14, 2023 Results Released on May 2, 2023

James Mintert, Ph.D.

**Director, Center for Commercial Agriculture** 