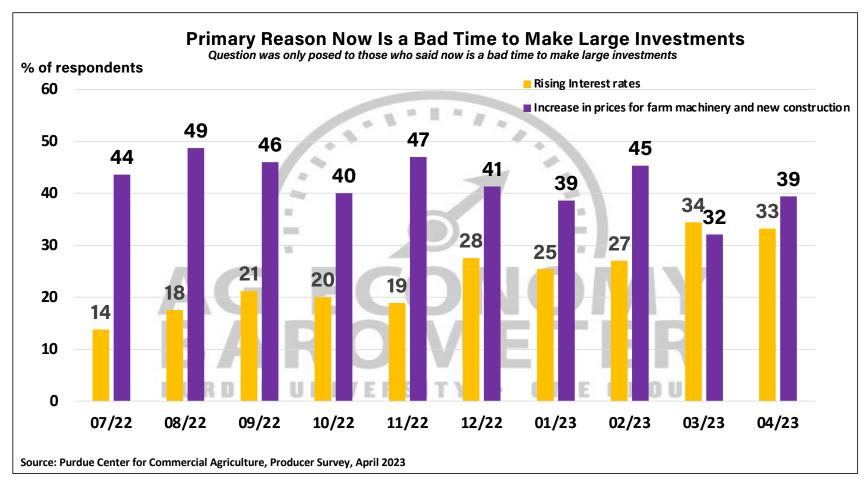

## Purdue University-CME Group Ag Economy Barometer

April 2023 Survey Results

April Survey Conducted from April 10-14, 2023 Results Released on May 2, 2023

James Mintert, Ph.D.

**Director, Center for Commercial Agriculture** 