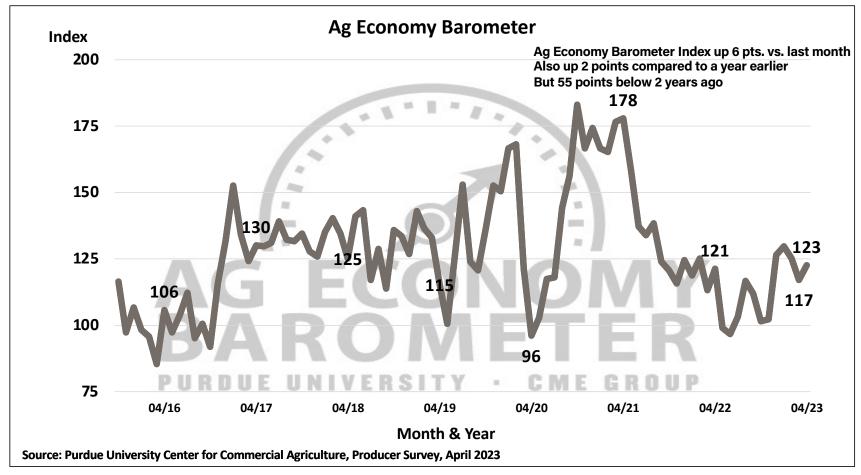

## Purdue University-CME Group Ag Economy Barometer

April 2023 Survey Results

April Survey Conducted from April 10-14, 2023 Results Released on May 2, 2023

James Mintert, Ph.D.

**Director, Center for Commercial Agriculture** 

Michael Langemeier, Ph.D.

**Associate Director, Center for Commercial Agriculture** 

**Complete Report Available @** 

purdue.edu/agbarometer

April Purdue University - CME Group Ag Economy Barometer results released on May 2, 2023

April Purdue University - CME Group Ag Economy Barometer results released on May 2, 2023

Full report available on Purdue-CME Group Ag Economy Barometer web site

Purdue.edu/agbarometer

More details are also available on our podcast