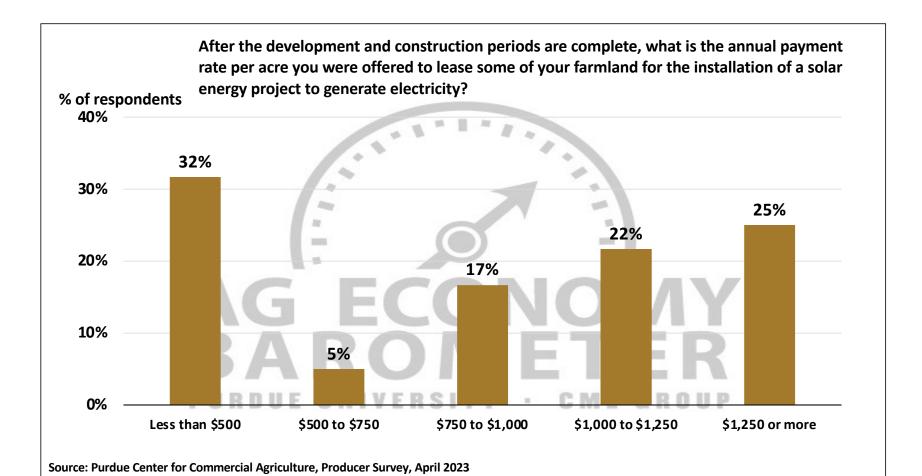

## Purdue University-CME Group Ag Economy Barometer

April 2023 Survey Results

April Survey Conducted from April 10-14, 2023 Results Released on May 2, 2023

James Mintert, Ph.D.

**Director, Center for Commercial Agriculture** 