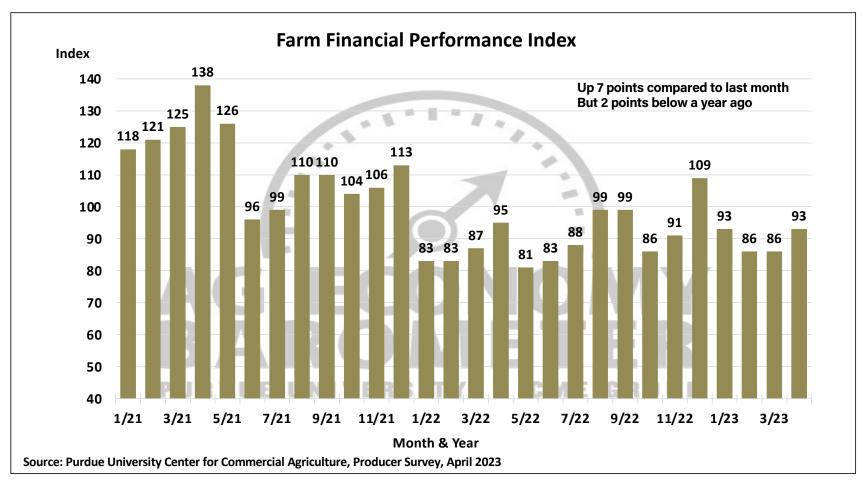

## Purdue University-CME Group Ag Economy Barometer

April 2023 Survey Results

April Survey Conducted from April 10-14, 2023 Results Released on May 2, 2023

James Mintert, Ph.D.

**Director, Center for Commercial Agriculture** 

Michael Langemeier, Ph.D.

**Associate Director, Center for Commercial Agriculture** 

**Complete Report Available @** 

purdue.edu/agbarometer

April Purdue University - CME Group Ag Economy Barometer results released on May 2, 2023

April Purdue University - CME Group Ag Economy Barometer results released on May 2, 2023

Full report available on Purdue-CME Group Ag Economy Barometer web site

Purdue.edu/agbarometer

More details are also available on our podcast