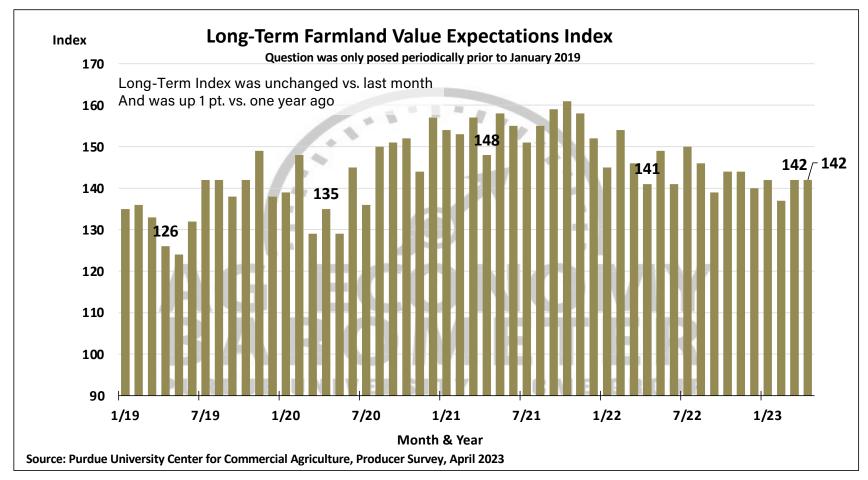

## Purdue University-CME Group Ag Economy Barometer

April 2023 Survey Results

April Survey Conducted from April 10-14, 2023 Results Released on May 2, 2023

James Mintert, Ph.D.

**Director, Center for Commercial Agriculture** 