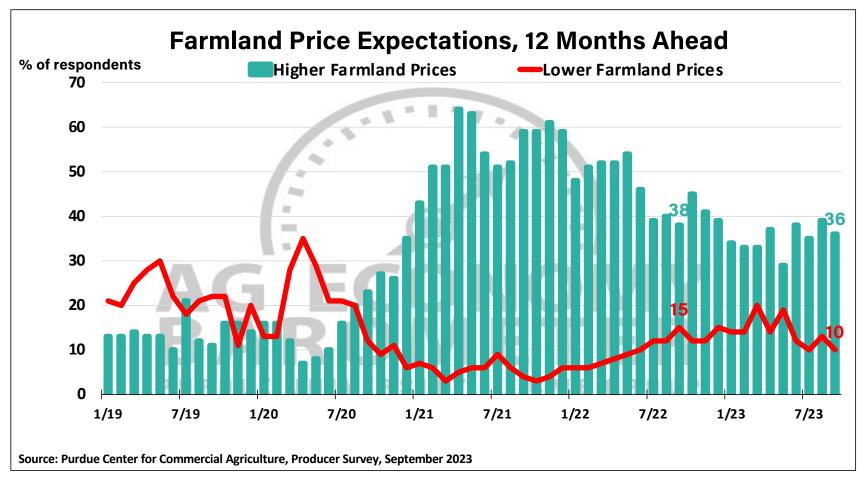

## Purdue University-CME Group Ag Economy Barometer

## September 2023 Survey Results

September Survey Conducted from September 11-15, 2023 Results Released on October 3, 2023

James Mintert, Ph.D.

**Director, Center for Commercial Agriculture** 

**Chad Fiechter, Ph.D.** 

**Assistant Professor of Agricultural Economics** 

**Complete Report Available @** 

purdue.edu/agbarometer































































Full report available on Purdue-CME Group Ag Economy Barometer web site

Purdue.edu/agbarometer

More details are also available on our podcast

Purdue Commercial AgCast...available on major podcast providers and at Purdue.edu/commercialag