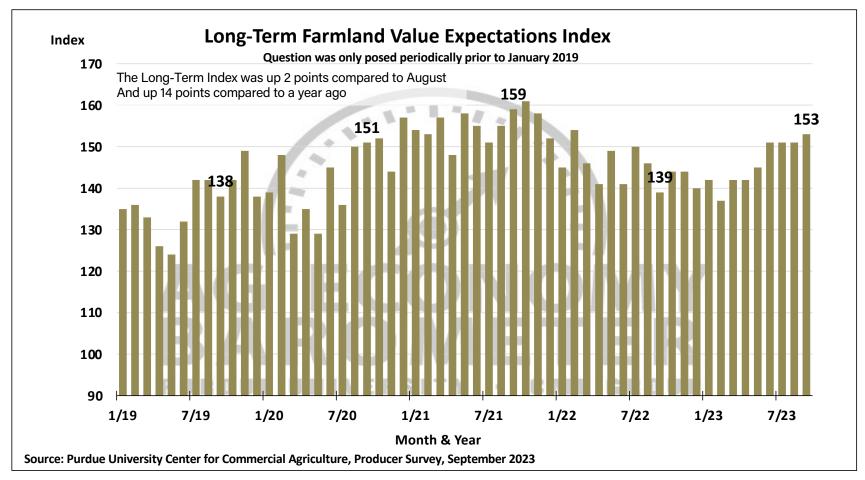

## Purdue University-CME Group Ag Economy Barometer

## September 2023 Survey Results

September Survey Conducted from September 11-15, 2023 Results Released on October 3, 2023

James Mintert, Ph.D.

**Director, Center for Commercial Agriculture** 

**Chad Fiechter, Ph.D.** 

**Assistant Professor of Agricultural Economics** 

**Complete Report Available @** 

purdue.edu/agbarometer































































Full report available on Purdue-CME Group Ag Economy Barometer web site

Purdue.edu/agbarometer

More details are also available on our podcast

Purdue Commercial AgCast...available on major podcast providers and at Purdue.edu/commercialag