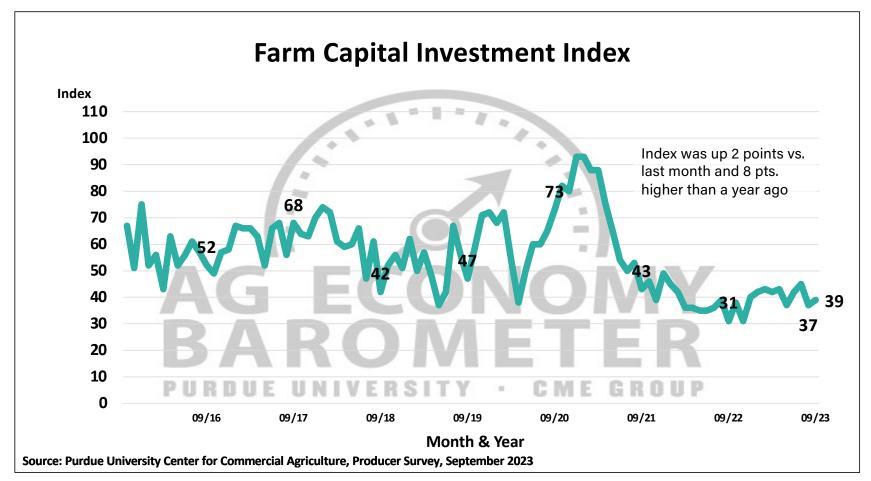

## Purdue University-CME Group Ag Economy Barometer

## September 2023 Survey Results

September Survey Conducted from September 11-15, 2023 Results Released on October 3, 2023

James Mintert, Ph.D.

**Director, Center for Commercial Agriculture** 

**Chad Fiechter, Ph.D.** 