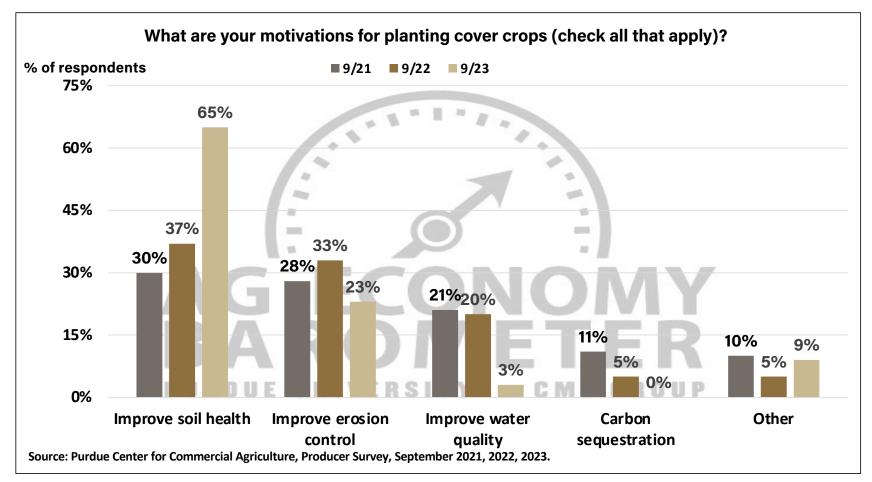

## Purdue University-CME Group Ag Economy Barometer

## September 2023 Survey Results

September Survey Conducted from September 11-15, 2023 Results Released on October 3, 2023

James Mintert, Ph.D.

**Director, Center for Commercial Agriculture** 

**Chad Fiechter, Ph.D.** 

**Assistant Professor of Agricultural Economics** 

**Complete Report Available @** 

purdue.edu/agbarometer































































Full report available on Purdue-CME Group Ag Economy Barometer web site

Purdue.edu/agbarometer

More details are also available on our podcast

Purdue Commercial AgCast...available on major podcast providers and at Purdue.edu/commercialag