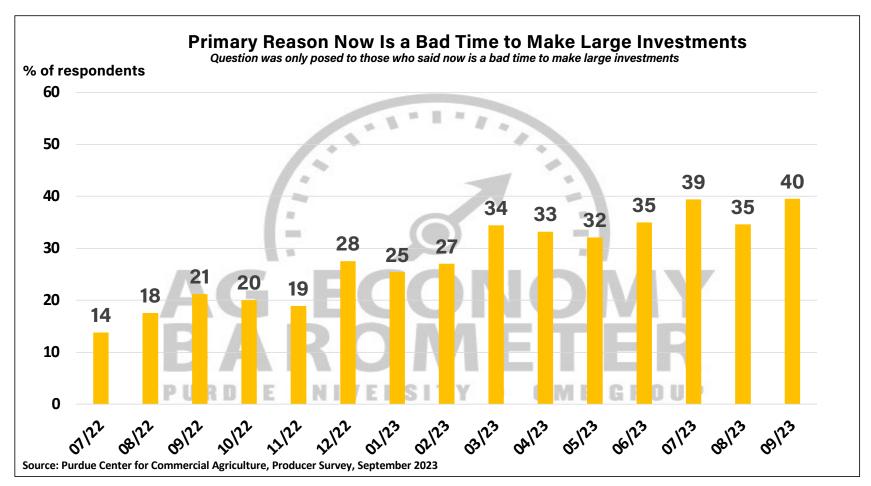

## Purdue University-CME Group Ag Economy Barometer

## September 2023 Survey Results

September Survey Conducted from September 11-15, 2023 Results Released on October 3, 2023

James Mintert, Ph.D.

**Director, Center for Commercial Agriculture** 

**Chad Fiechter, Ph.D.** 