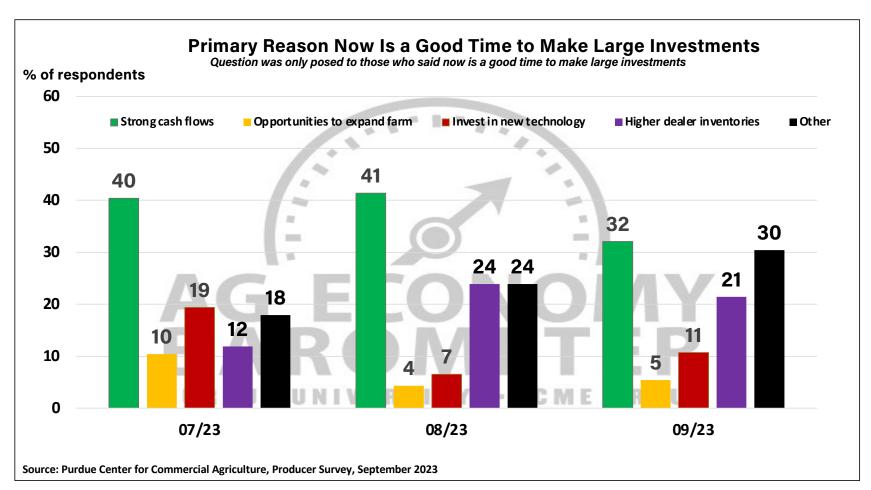

## Purdue University-CME Group Ag Economy Barometer

## September 2023 Survey Results

September Survey Conducted from September 11-15, 2023 Results Released on October 3, 2023

James Mintert, Ph.D.

**Director, Center for Commercial Agriculture** 

**Chad Fiechter, Ph.D.** 