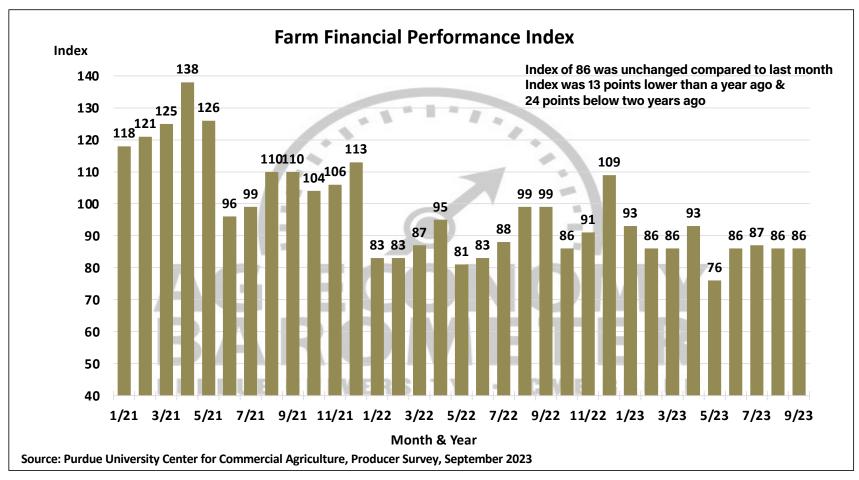

## Purdue University-CME Group Ag Economy Barometer

## September 2023 Survey Results

September Survey Conducted from September 11-15, 2023 Results Released on October 3, 2023

James Mintert, Ph.D.

**Director, Center for Commercial Agriculture** 

**Chad Fiechter, Ph.D.** 