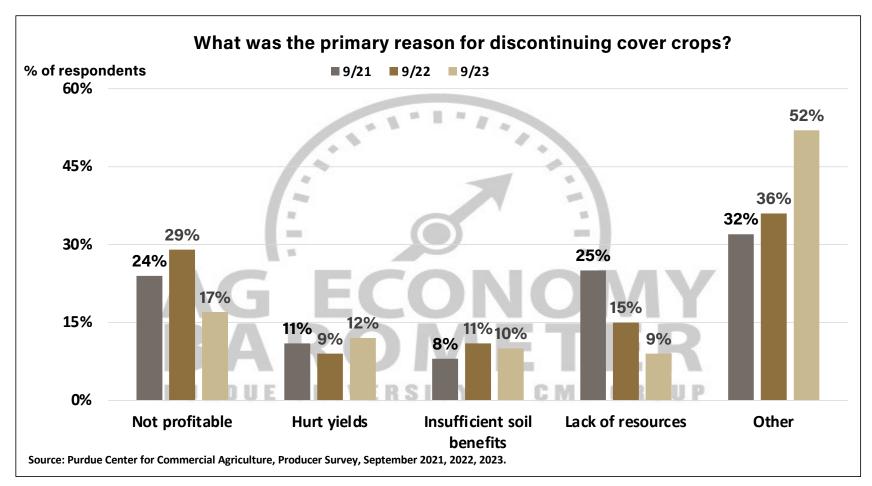

## Purdue University-CME Group Ag Economy Barometer

## September 2023 Survey Results

September Survey Conducted from September 11-15, 2023 Results Released on October 3, 2023

James Mintert, Ph.D.

**Director, Center for Commercial Agriculture** 

**Chad Fiechter, Ph.D.** 

**Assistant Professor of Agricultural Economics** 

**Complete Report Available @** 

purdue.edu/agbarometer































































Full report available on Purdue-CME Group Ag Economy Barometer web site

Purdue.edu/agbarometer

More details are also available on our podcast

Purdue Commercial AgCast...available on major podcast providers and at Purdue.edu/commercialag