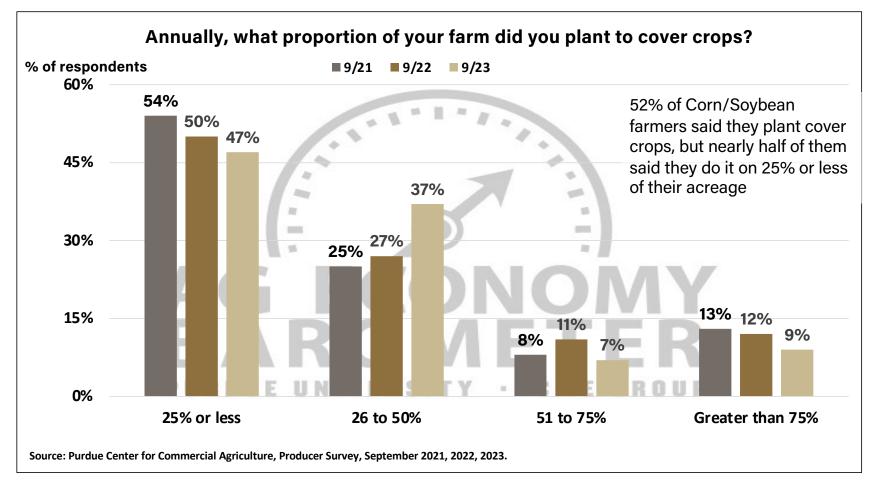

## Purdue University-CME Group Ag Economy Barometer

## September 2023 Survey Results

September Survey Conducted from September 11-15, 2023 Results Released on October 3, 2023

James Mintert, Ph.D.

**Director, Center for Commercial Agriculture** 

**Chad Fiechter, Ph.D.** 

**Assistant Professor of Agricultural Economics** 

**Complete Report Available @** 

purdue.edu/agbarometer































































Full report available on Purdue-CME Group Ag Economy Barometer web site

Purdue.edu/agbarometer

More details are also available on our podcast

Purdue Commercial AgCast...available on major podcast providers and at Purdue.edu/commercialag