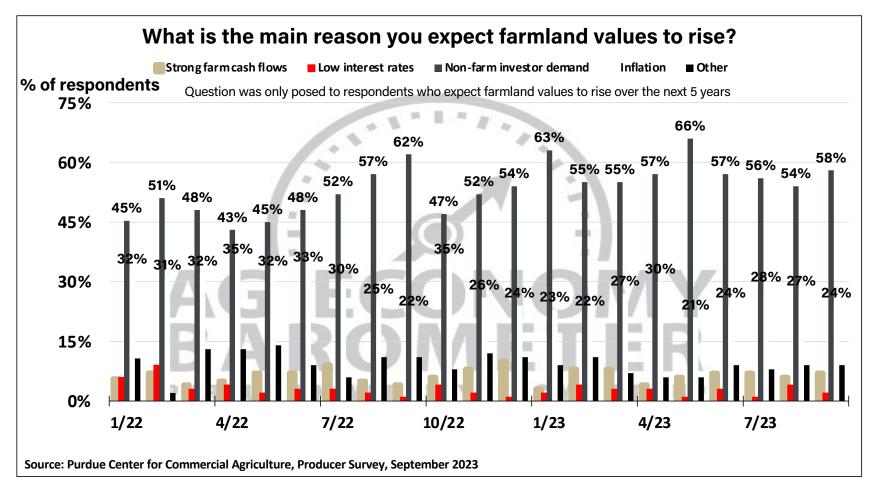

## Purdue University-CME Group Ag Economy Barometer

## September 2023 Survey Results

September Survey Conducted from September 11-15, 2023 Results Released on October 3, 2023

James Mintert, Ph.D.

**Director, Center for Commercial Agriculture** 

**Chad Fiechter, Ph.D.** 

**Assistant Professor of Agricultural Economics** 

**Complete Report Available @** 

purdue.edu/agbarometer































































Full report available on Purdue-CME Group Ag Economy Barometer web site

Purdue.edu/agbarometer

More details are also available on our podcast

Purdue Commercial AgCast...available on major podcast providers and at Purdue.edu/commercialag