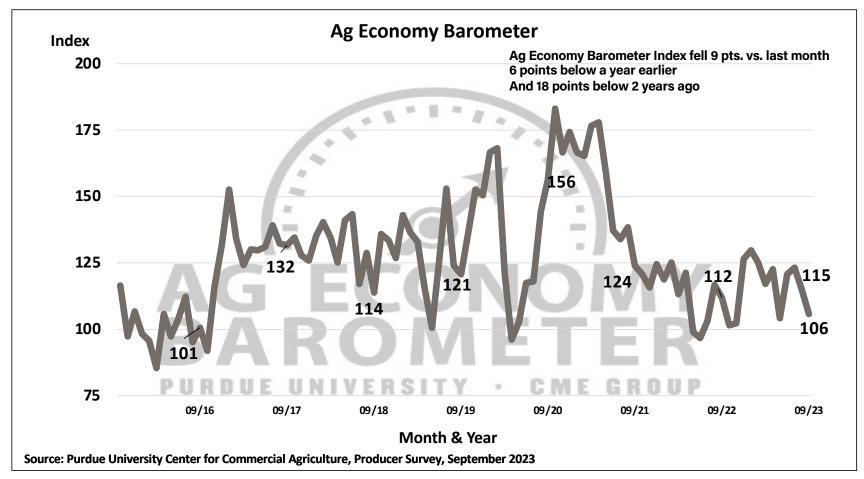

## Purdue University-CME Group Ag Economy Barometer

## September 2023 Survey Results

September Survey Conducted from September 11-15, 2023 Results Released on October 3, 2023

James Mintert, Ph.D.

**Director, Center for Commercial Agriculture** 

**Chad Fiechter, Ph.D.** 