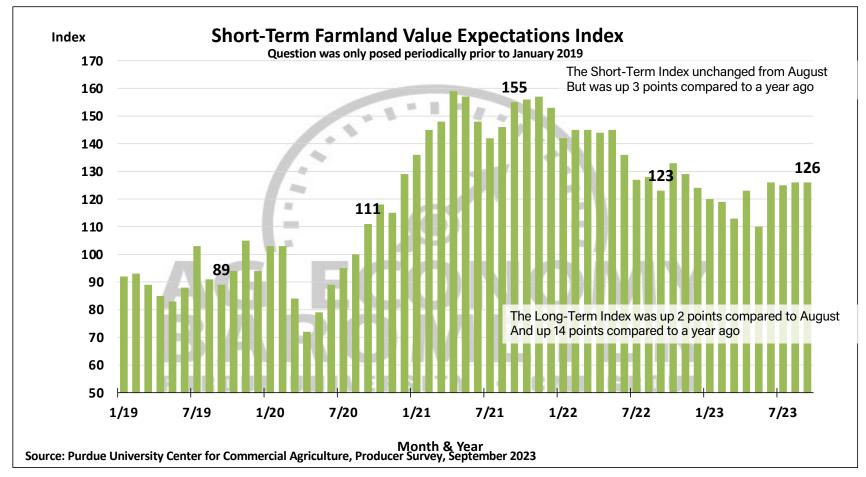

## Purdue University-CME Group Ag Economy Barometer

## September 2023 Survey Results

September Survey Conducted from September 11-15, 2023 Results Released on October 3, 2023

James Mintert, Ph.D.

**Director, Center for Commercial Agriculture** 

**Chad Fiechter, Ph.D.** 

**Assistant Professor of Agricultural Economics** 

**Complete Report Available @** 

purdue.edu/agbarometer































































Full report available on Purdue-CME Group Ag Economy Barometer web site

Purdue.edu/agbarometer

More details are also available on our podcast

Purdue Commercial AgCast...available on major podcast providers and at Purdue.edu/commercialag