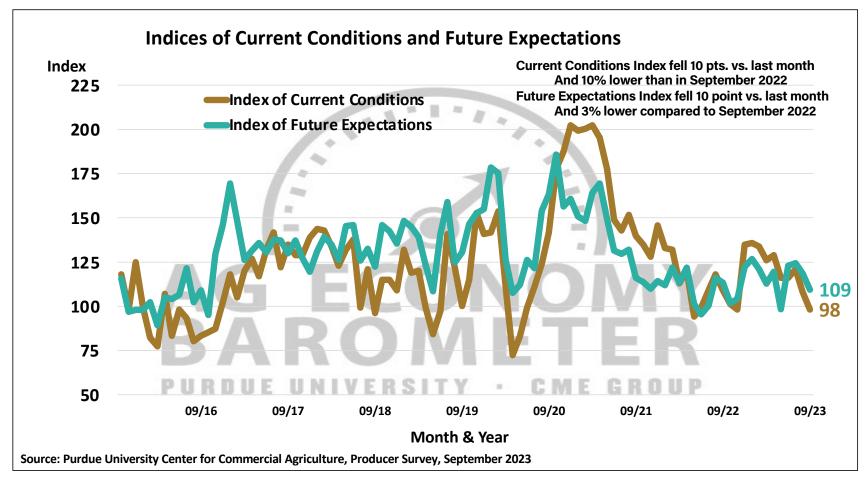

## Purdue University-CME Group Ag Economy Barometer

## September 2023 Survey Results

September Survey Conducted from September 11-15, 2023 Results Released on October 3, 2023

James Mintert, Ph.D.

**Director, Center for Commercial Agriculture** 

**Chad Fiechter, Ph.D.** 