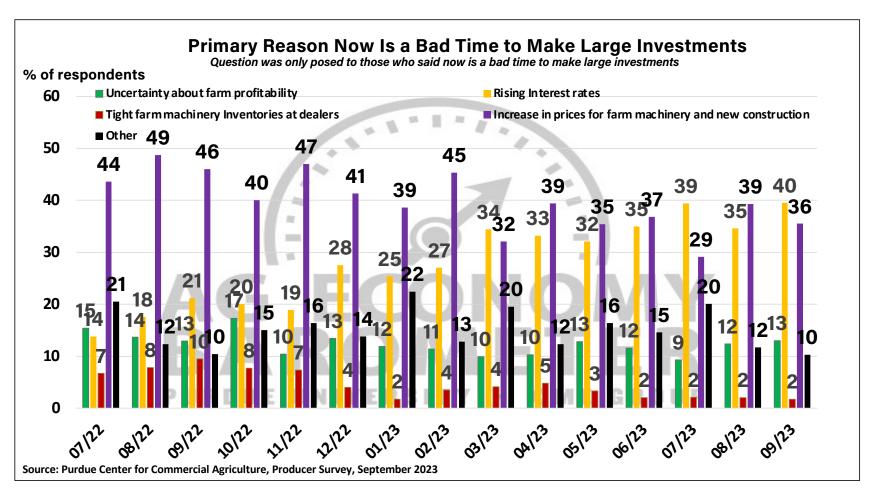

## Purdue University-CME Group Ag Economy Barometer

## September 2023 Survey Results

September Survey Conducted from September 11-15, 2023 Results Released on October 3, 2023

James Mintert, Ph.D.

**Director, Center for Commercial Agriculture** 

**Chad Fiechter, Ph.D.** 