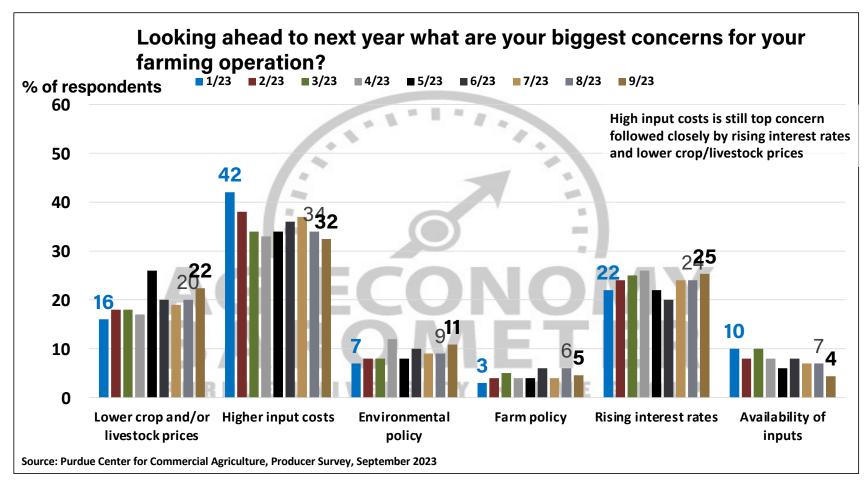

## Purdue University-CME Group Ag Economy Barometer

## September 2023 Survey Results

September Survey Conducted from September 11-15, 2023 Results Released on October 3, 2023

James Mintert, Ph.D.

**Director, Center for Commercial Agriculture** 

**Chad Fiechter, Ph.D.** 