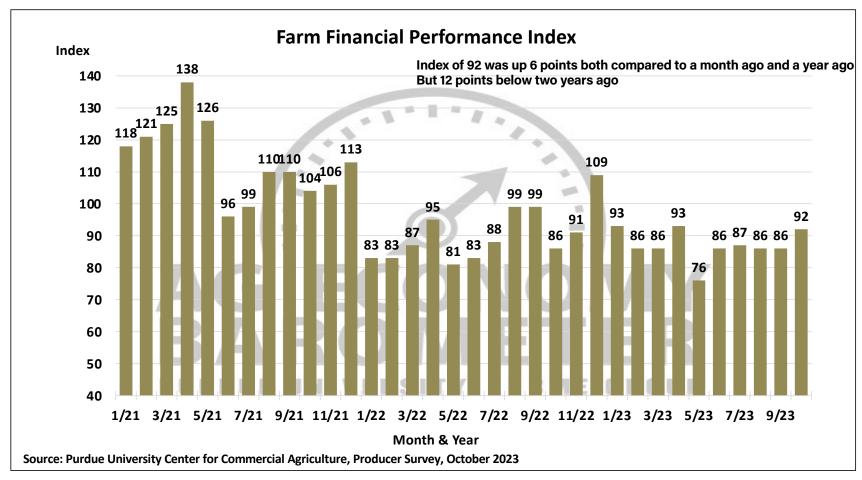

## Purdue University-CME Group Ag Economy Barometer

October 2023 Survey Results

October Survey Conducted from October 16-20, 2023 Results Released on November 7, 2023

James Mintert, Ph.D.

**Director, Center for Commercial Agriculture** 

Michael Langemeier, Ph.D.

**Professor of Agricultural Economics** 

**Complete Report Available @** 

purdue.edu/agbarometer























Source: Purdue Center for Commercial Agriculture, Producer Survey, October 2023





















Full report available on Purdue-CME Group Ag Economy Barometer web site

Purdue.edu/agbarometer

More details are also available on our podcast

Purdue Commercial AgCast...available on major podcast providers and at Purdue.edu/commercialag