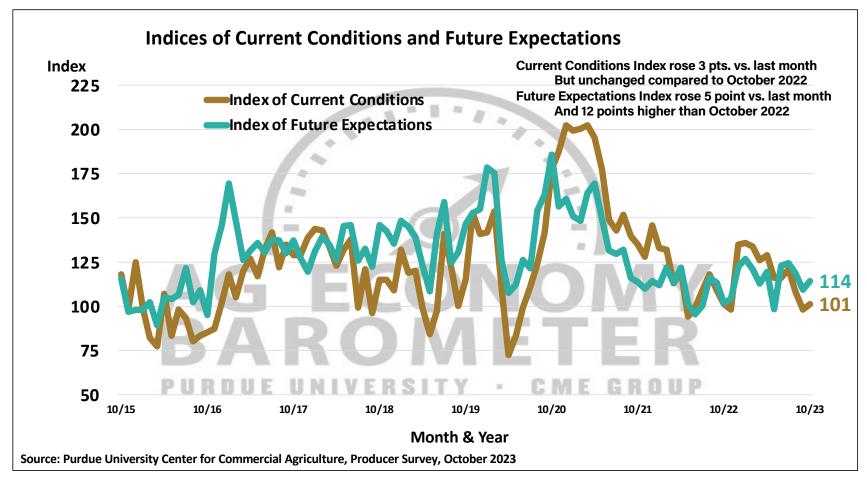

## Purdue University-CME Group Ag Economy Barometer

October 2023 Survey Results

October Survey Conducted from October 16-20, 2023 Results Released on November 7, 2023

James Mintert, Ph.D.

**Director, Center for Commercial Agriculture** 

Michael Langemeier, Ph.D.

**Professor of Agricultural Economics** 

**Complete Report Available @** 

purdue.edu/agbarometer























Source: Purdue Center for Commercial Agriculture, Producer Survey, October 2023





















Full report available on Purdue-CME Group Ag Economy Barometer web site

Purdue.edu/agbarometer

More details are also available on our podcast

Purdue Commercial AgCast...available on major podcast providers and at Purdue.edu/commercialag