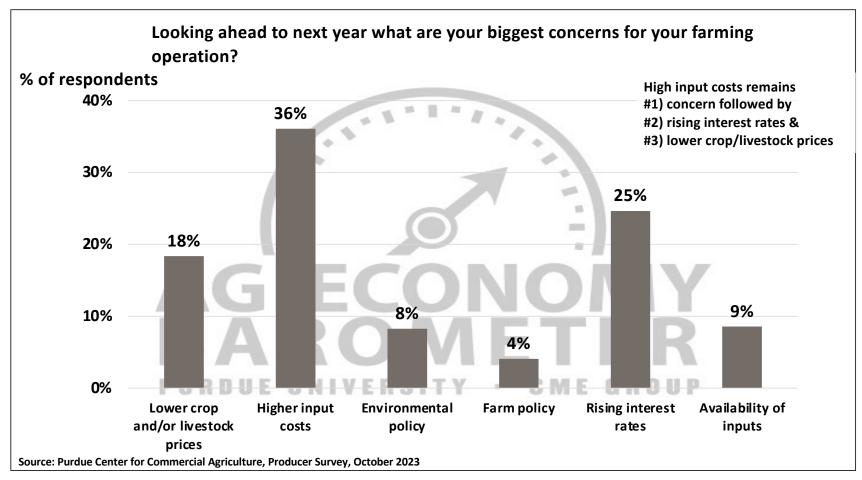

## Purdue University-CME Group Ag Economy Barometer

October 2023 Survey Results

October Survey Conducted from October 16-20, 2023 Results Released on November 7, 2023

James Mintert, Ph.D.

**Director, Center for Commercial Agriculture** 

Michael Langemeier, Ph.D.

**Professor of Agricultural Economics** 

**Complete Report Available @** 

purdue.edu/agbarometer























Source: Purdue Center for Commercial Agriculture, Producer Survey, October 2023





















Full report available on Purdue-CME Group Ag Economy Barometer web site

Purdue.edu/agbarometer

More details are also available on our podcast

Purdue Commercial AgCast...available on major podcast providers and at Purdue.edu/commercialag