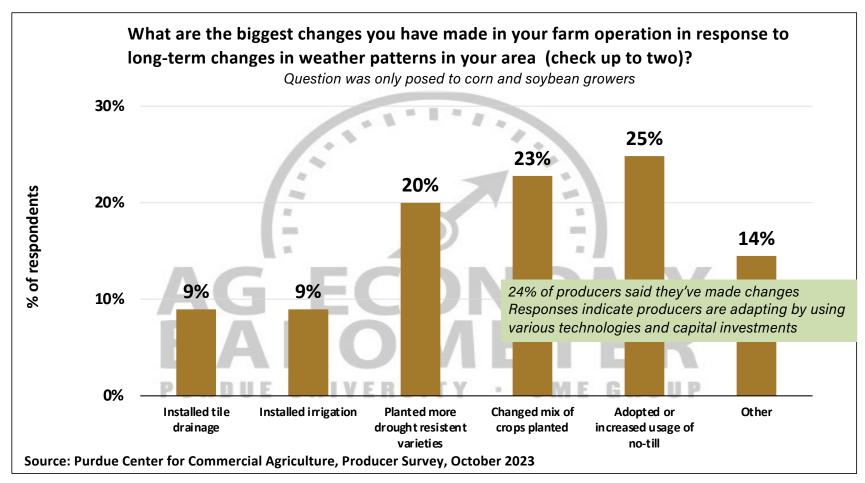

## Purdue University-CME Group Ag Economy Barometer

October 2023 Survey Results

October Survey Conducted from October 16-20, 2023 Results Released on November 7, 2023

James Mintert, Ph.D.

**Director, Center for Commercial Agriculture** 