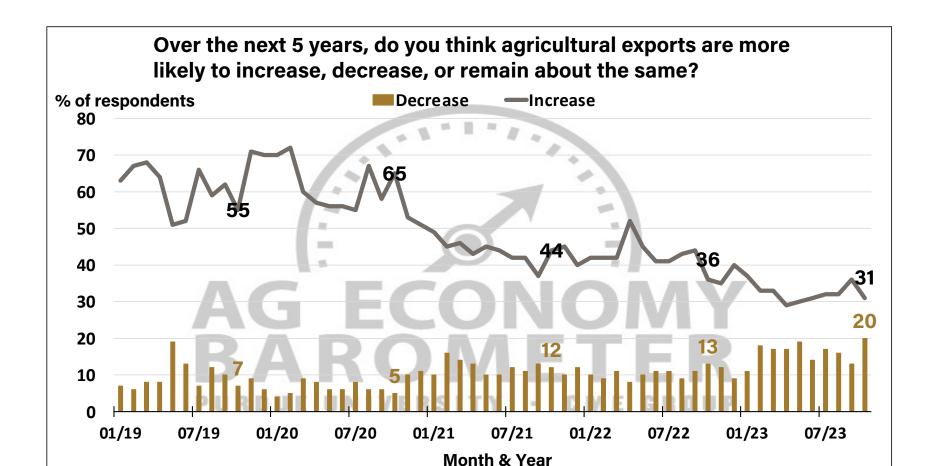

## Purdue University-CME Group Ag Economy Barometer

October 2023 Survey Results

October Survey Conducted from October 16-20, 2023 Results Released on November 7, 2023

James Mintert, Ph.D.

**Director, Center for Commercial Agriculture** 

Michael Langemeier, Ph.D.

**Professor of Agricultural Economics** 

**Complete Report Available @** 

purdue.edu/agbarometer























Source: Purdue Center for Commercial Agriculture, Producer Survey, October 2023





















Full report available on Purdue-CME Group Ag Economy Barometer web site

Purdue.edu/agbarometer

More details are also available on our podcast

Purdue Commercial AgCast...available on major podcast providers and at Purdue.edu/commercialag