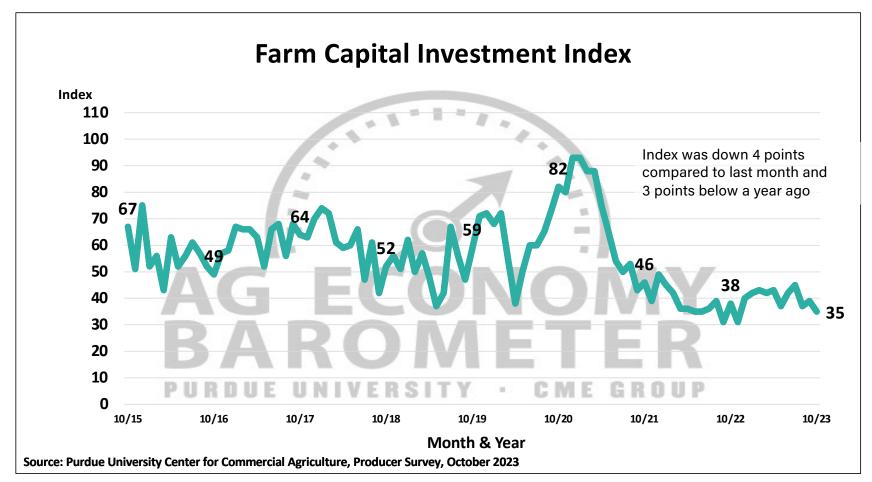

## Purdue University-CME Group Ag Economy Barometer

October 2023 Survey Results

October Survey Conducted from October 16-20, 2023 Results Released on November 7, 2023

James Mintert, Ph.D.

**Director, Center for Commercial Agriculture** 

Michael Langemeier, Ph.D.

**Professor of Agricultural Economics** 

**Complete Report Available @** 

purdue.edu/agbarometer























Source: Purdue Center for Commercial Agriculture, Producer Survey, October 2023





















Full report available on Purdue-CME Group Ag Economy Barometer web site

Purdue.edu/agbarometer

More details are also available on our podcast

Purdue Commercial AgCast...available on major podcast providers and at Purdue.edu/commercialag