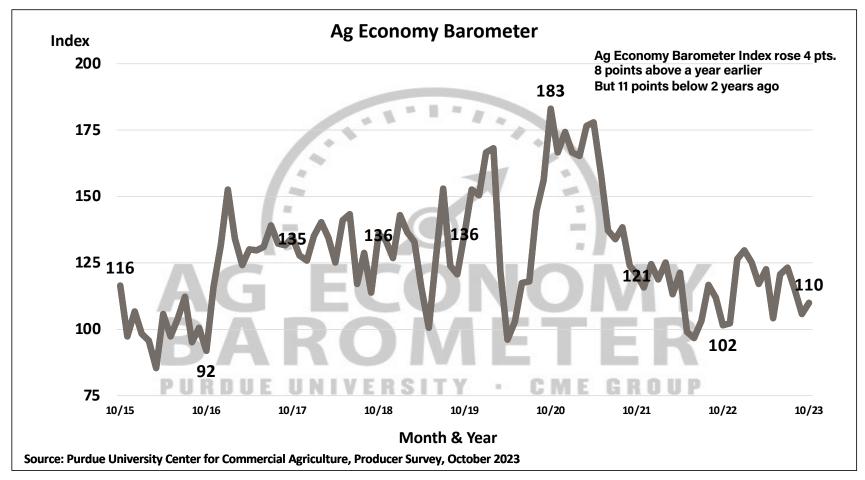

## Purdue University-CME Group Ag Economy Barometer

October 2023 Survey Results

October Survey Conducted from October 16-20, 2023 Results Released on November 7, 2023

James Mintert, Ph.D.

**Director, Center for Commercial Agriculture** 

Michael Langemeier, Ph.D.

**Professor of Agricultural Economics** 

**Complete Report Available @** 

purdue.edu/agbarometer























Source: Purdue Center for Commercial Agriculture, Producer Survey, October 2023





















Full report available on Purdue-CME Group Ag Economy Barometer web site

Purdue.edu/agbarometer

More details are also available on our podcast

Purdue Commercial AgCast...available on major podcast providers and at Purdue.edu/commercialag