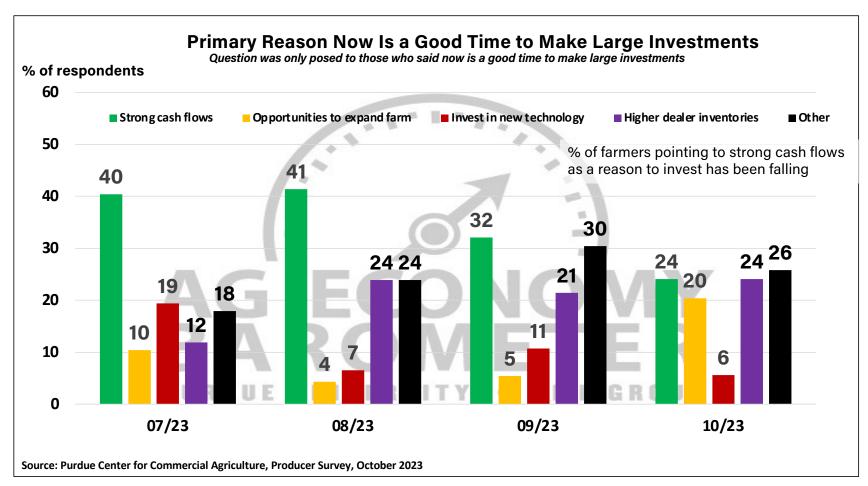

## Purdue University-CME Group Ag Economy Barometer

October 2023 Survey Results

October Survey Conducted from October 16-20, 2023 Results Released on November 7, 2023

James Mintert, Ph.D.

**Director, Center for Commercial Agriculture** 

Michael Langemeier, Ph.D.

**Professor of Agricultural Economics** 

**Complete Report Available @** 

purdue.edu/agbarometer























Source: Purdue Center for Commercial Agriculture, Producer Survey, October 2023





















Full report available on Purdue-CME Group Ag Economy Barometer web site

Purdue.edu/agbarometer

More details are also available on our podcast

Purdue Commercial AgCast...available on major podcast providers and at Purdue.edu/commercialag