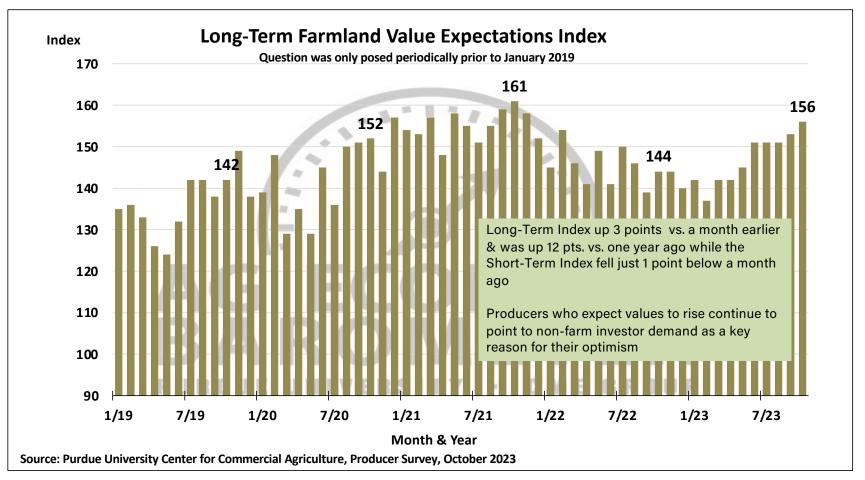

## Purdue University-CME Group Ag Economy Barometer

October 2023 Survey Results

October Survey Conducted from October 16-20, 2023 Results Released on November 7, 2023

James Mintert, Ph.D.

**Director, Center for Commercial Agriculture** 