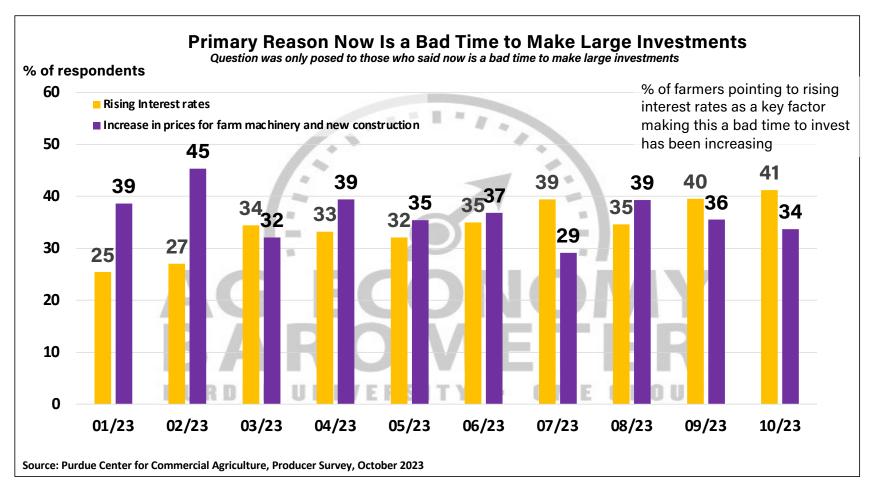

## Purdue University-CME Group Ag Economy Barometer

October 2023 Survey Results

October Survey Conducted from October 16-20, 2023 Results Released on November 7, 2023

James Mintert, Ph.D.

**Director, Center for Commercial Agriculture** 

Michael Langemeier, Ph.D.

**Professor of Agricultural Economics** 

**Complete Report Available @** 

purdue.edu/agbarometer























Source: Purdue Center for Commercial Agriculture, Producer Survey, October 2023





















Full report available on Purdue-CME Group Ag Economy Barometer web site

Purdue.edu/agbarometer

More details are also available on our podcast

Purdue Commercial AgCast...available on major podcast providers and at Purdue.edu/commercialag