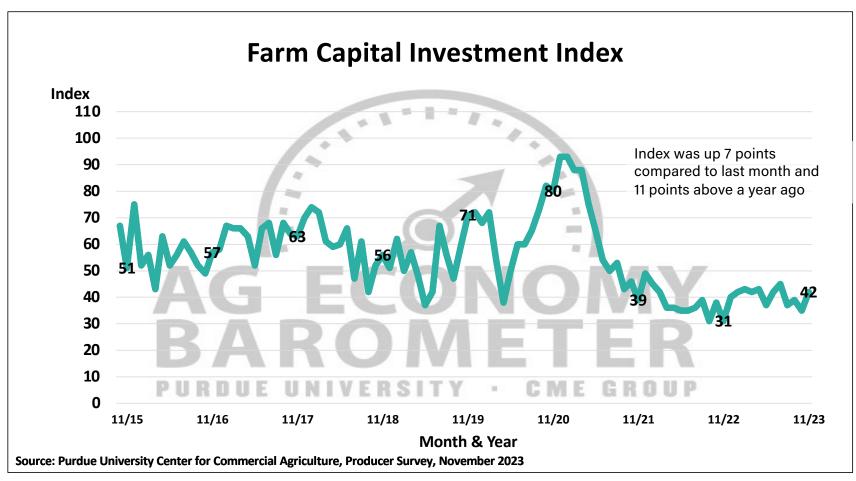

## Purdue University-CME Group Ag Economy Barometer

November 2023 Survey Results

November Survey Conducted from November 13-17, 2023 Results Released on December 5, 2023

James Mintert, Ph.D.

**Director, Center for Commercial Agriculture** 