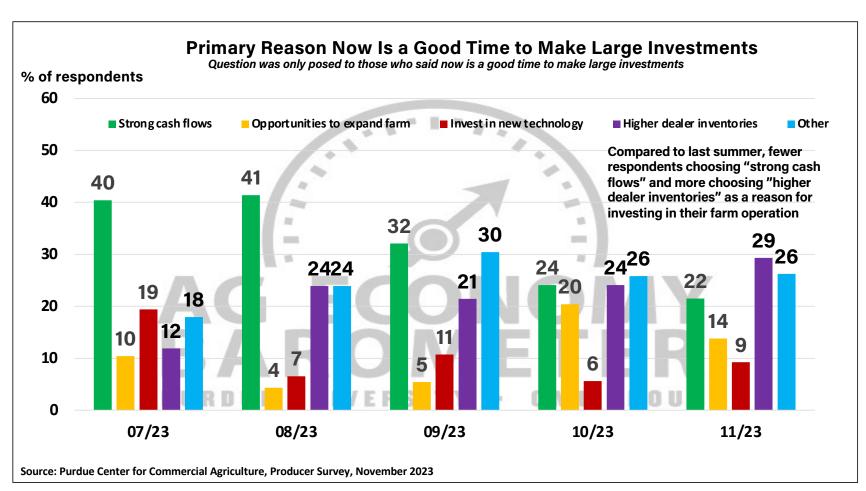

## Purdue University-CME Group Ag Economy Barometer

November 2023 Survey Results

November Survey Conducted from November 13-17, 2023 Results Released on December 5, 2023

James Mintert, Ph.D.

**Director, Center for Commercial Agriculture** 