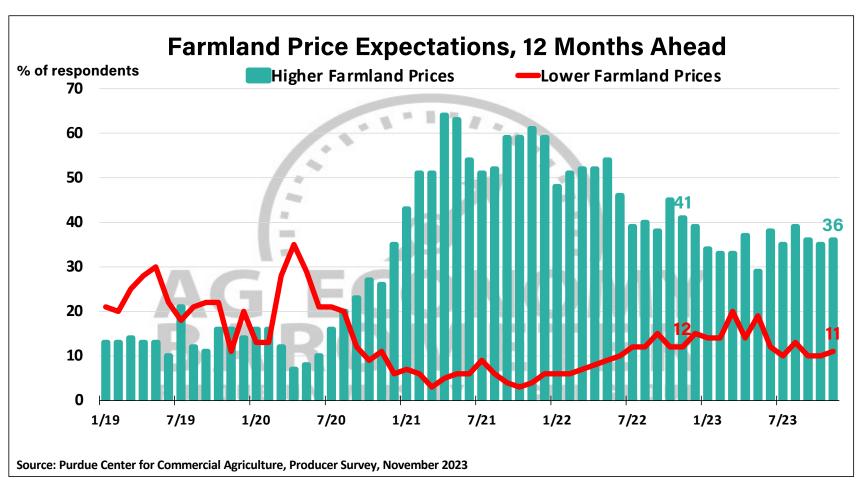

## Purdue University-CME Group Ag Economy Barometer

November 2023 Survey Results

November Survey Conducted from November 13-17, 2023 Results Released on December 5, 2023

James Mintert, Ph.D.

**Director, Center for Commercial Agriculture** 