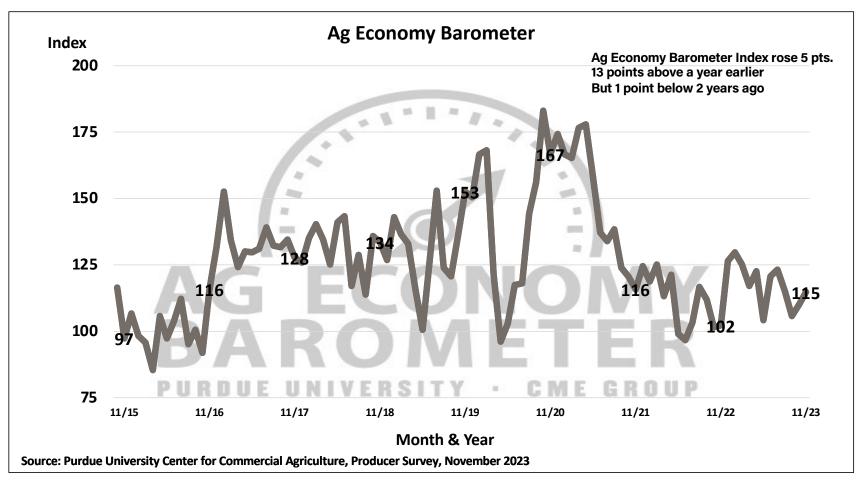

## Purdue University-CME Group Ag Economy Barometer

November 2023 Survey Results

November Survey Conducted from November 13-17, 2023 Results Released on December 5, 2023

James Mintert, Ph.D.

**Director, Center for Commercial Agriculture** 