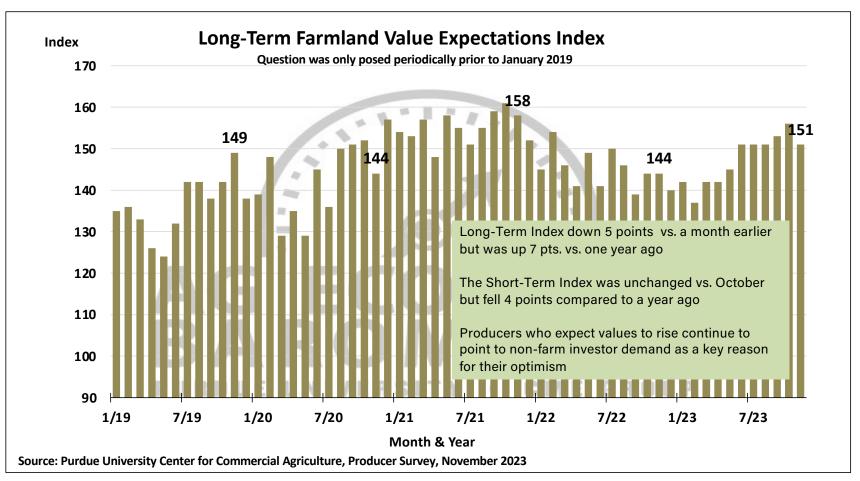

## Purdue University-CME Group Ag Economy Barometer

November 2023 Survey Results

November Survey Conducted from November 13-17, 2023 Results Released on December 5, 2023

James Mintert, Ph.D.

**Director, Center for Commercial Agriculture** 