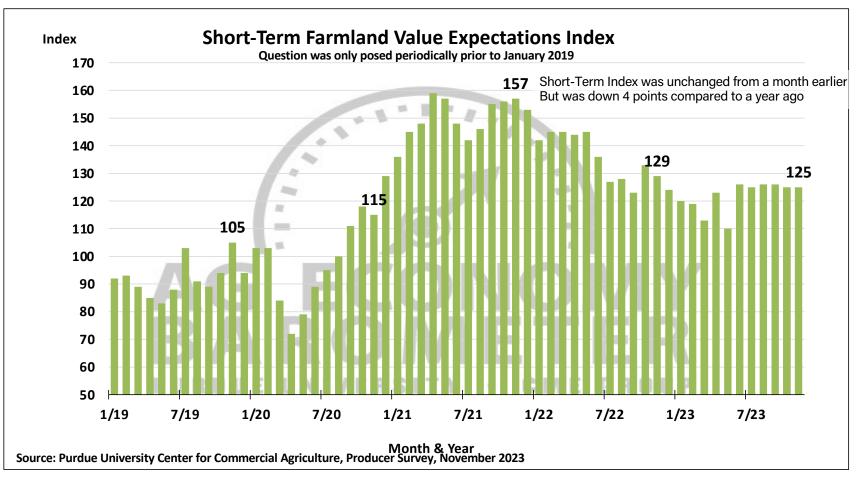

## Purdue University-CME Group Ag Economy Barometer

November 2023 Survey Results

November Survey Conducted from November 13-17, 2023 Results Released on December 5, 2023

James Mintert, Ph.D.

**Director, Center for Commercial Agriculture** 