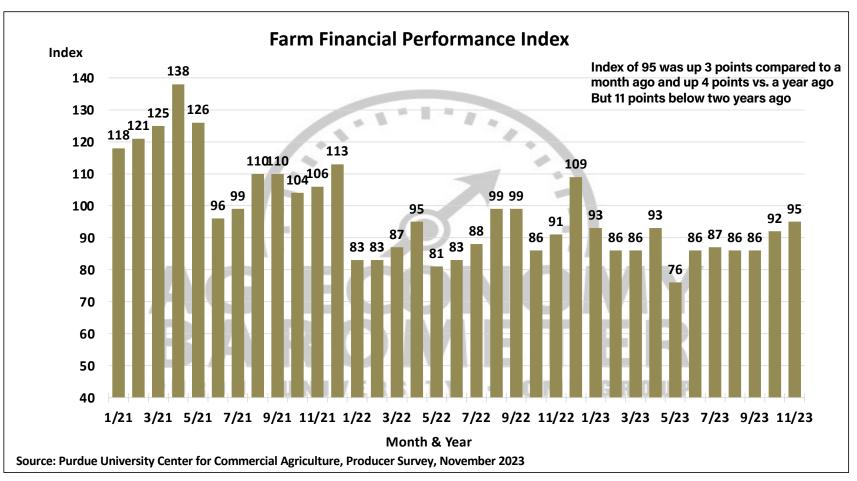

## Purdue University-CME Group Ag Economy Barometer

November 2023 Survey Results

November Survey Conducted from November 13-17, 2023 Results Released on December 5, 2023

James Mintert, Ph.D.

**Director, Center for Commercial Agriculture** 