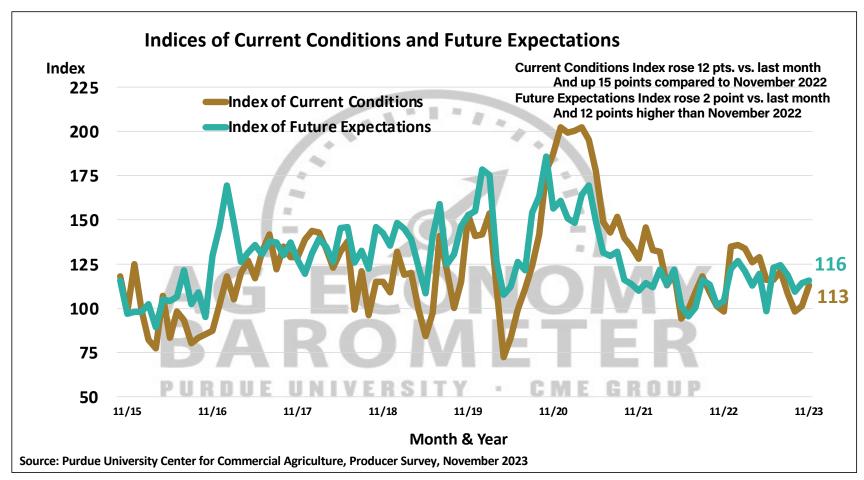

## Purdue University-CME Group Ag Economy Barometer

November 2023 Survey Results

November Survey Conducted from November 13-17, 2023 Results Released on December 5, 2023

James Mintert, Ph.D.

**Director, Center for Commercial Agriculture** 