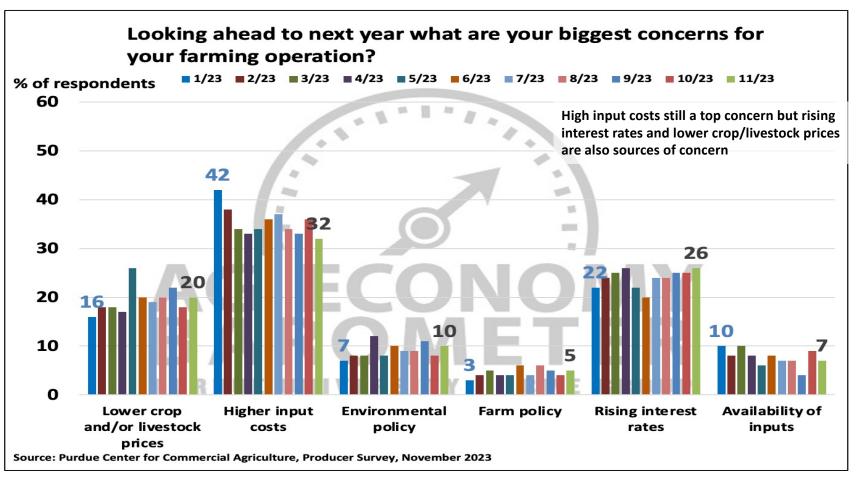

## Purdue University-CME Group Ag Economy Barometer

November 2023 Survey Results

November Survey Conducted from November 13-17, 2023 Results Released on December 5, 2023

James Mintert, Ph.D.

**Director, Center for Commercial Agriculture** 