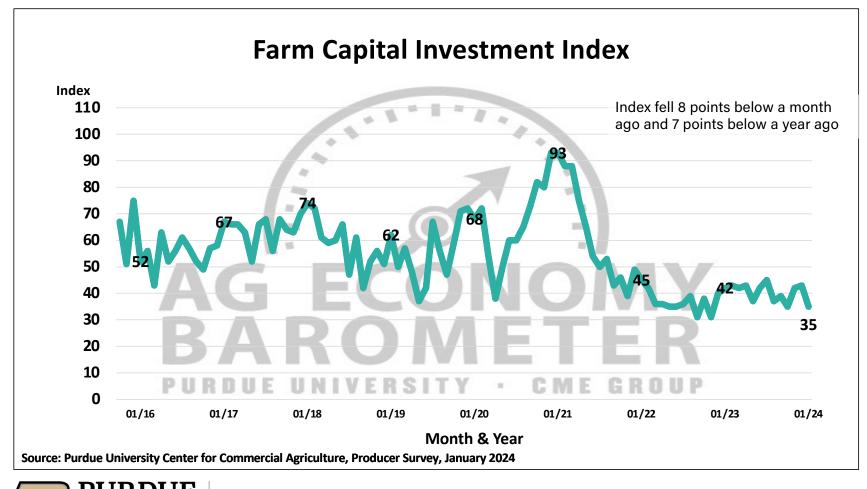

## Purdue University-CME Group Ag Economy Barometer

January 2024 Survey Results

*January Survey Conducted from January 15-19, 2024 Results Released on February 6, 2024* 

James Mintert, Ph.D.

**Director, Center for Commercial Agriculture** 

Michael Langemeier, Ph.D. Professor of Agricultural Economics

Complete Report Available @ purdue.edu/agbarometer

**PURDUE** UNIVERSITY

Center for Commercial Agriculture



**UNIVERSITY** 



**UNIVERSITY** 



**UNIVERSITY** 



UNIVERSITY



UNIVERSITY











UNIVERSITY



**PURDUE** UNIVERSITY

Center for Commercial Agriculture

Full report available on Purdue-CME Group Ag Economy Barometer web site Purdue.edu/agbarometer

More details are also available on our podcast **Purdue Commercial AgCast**...available on major podcast providers and at Purdue.edu/commercialag



**Center for Commercial Agriculture**