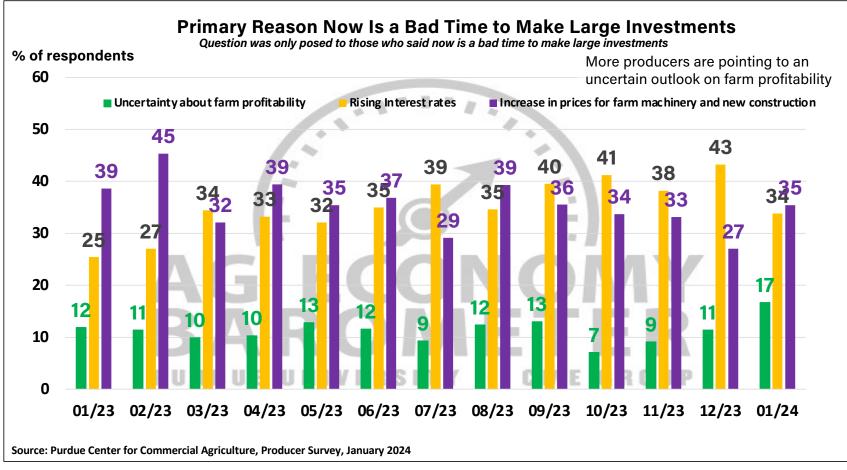

## Purdue University-CME Group Ag Economy Barometer

January 2024 Survey Results

*January Survey Conducted from January 15-19, 2024 Results Released on February 6, 2024* 

James Mintert, Ph.D.

**Director, Center for Commercial Agriculture** 

Michael Langemeier, Ph.D. Professor of Agricultural Economics

Complete Report Available @ purdue.edu/agbarometer

**PURDUE** UNIVERSITY

Center for Commercial Agriculture



**UNIVERSITY** 



**UNIVERSITY** 



**UNIVERSITY** 



UNIVERSITY



UNIVERSITY











UNIVERSITY



**PURDUE** UNIVERSITY

Center for Commercial Agriculture

Full report available on Purdue-CME Group Ag Economy Barometer web site Purdue.edu/agbarometer

More details are also available on our podcast **Purdue Commercial AgCast**...available on major podcast providers and at Purdue.edu/commercialag



**Center for Commercial Agriculture**