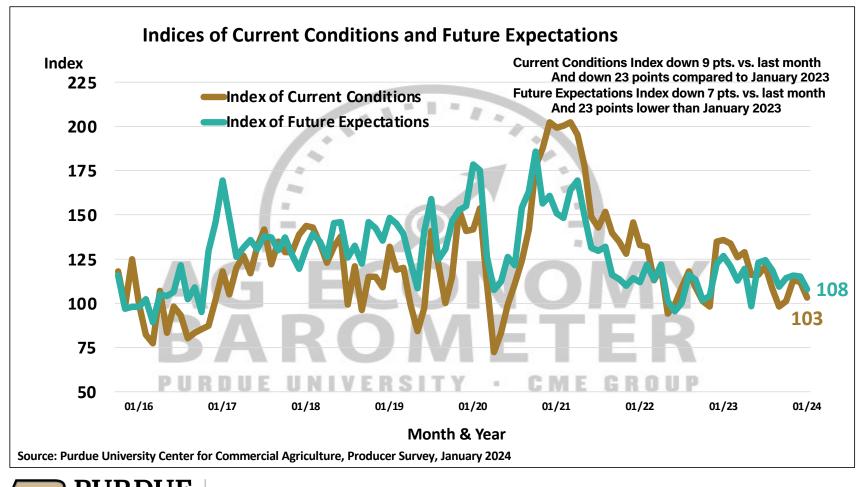

## Purdue University-CME Group Ag Economy Barometer

January 2024 Survey Results

*January Survey Conducted from January 15-19, 2024 Results Released on February 6, 2024* 

James Mintert, Ph.D.

**Director, Center for Commercial Agriculture** 