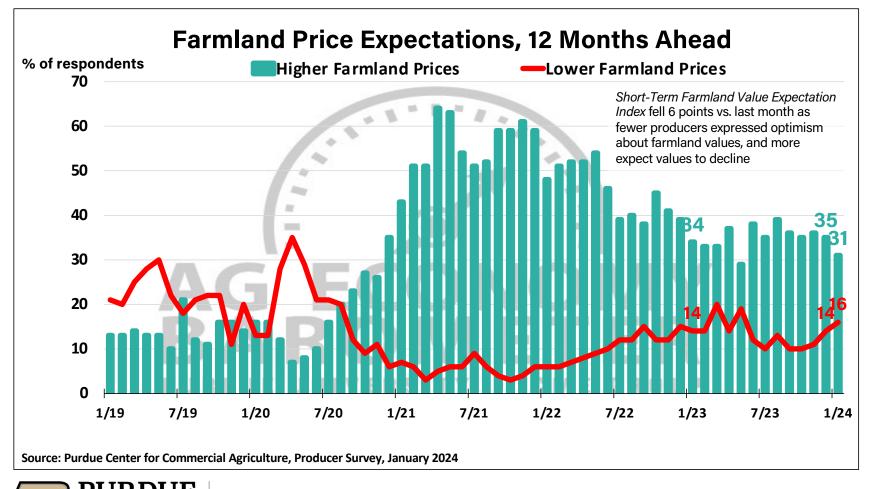

## Purdue University-CME Group Ag Economy Barometer

January 2024 Survey Results

*January Survey Conducted from January 15-19, 2024 Results Released on February 6, 2024* 

James Mintert, Ph.D.

**Director, Center for Commercial Agriculture** 

Michael Langemeier, Ph.D. Professor of Agricultural Economics

Complete Report Available @ purdue.edu/agbarometer

**PURDUE** UNIVERSITY

Center for Commercial Agriculture



**UNIVERSITY** 



**UNIVERSITY** 



**UNIVERSITY** 



UNIVERSITY



UNIVERSITY











UNIVERSITY



**PURDUE** UNIVERSITY

Center for Commercial Agriculture

Full report available on Purdue-CME Group Ag Economy Barometer web site Purdue.edu/agbarometer

More details are also available on our podcast **Purdue Commercial AgCast**...available on major podcast providers and at Purdue.edu/commercialag



**Center for Commercial Agriculture**