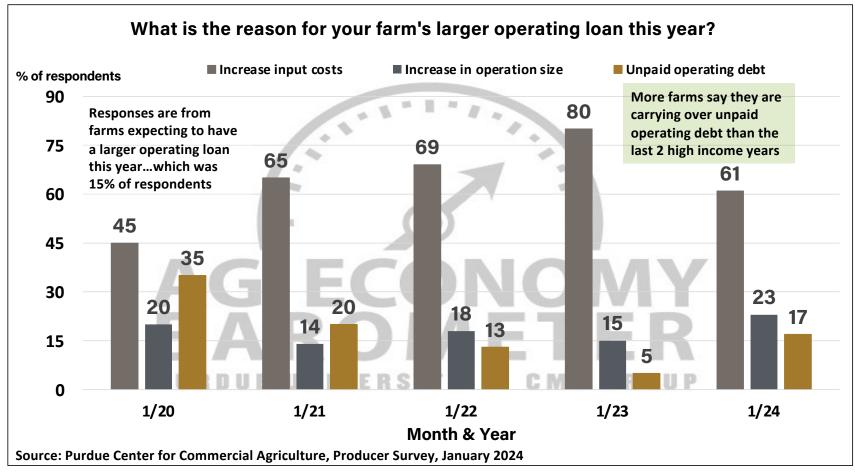

## Purdue University-CME Group Ag Economy Barometer

January 2024 Survey Results

*January Survey Conducted from January 15-19, 2024 Results Released on February 6, 2024* 

James Mintert, Ph.D.

**Director, Center for Commercial Agriculture** 

Michael Langemeier, Ph.D. Professor of Agricultural Economics

Complete Report Available @ purdue.edu/agbarometer

**PURDUE** UNIVERSITY

Center for Commercial Agriculture



**UNIVERSITY** 



**UNIVERSITY** 



**UNIVERSITY** 



UNIVERSITY



UNIVERSITY











UNIVERSITY



**PURDUE** UNIVERSITY

Center for Commercial Agriculture

Full report available on Purdue-CME Group Ag Economy Barometer web site Purdue.edu/agbarometer

More details are also available on our podcast **Purdue Commercial AgCast**...available on major podcast providers and at Purdue.edu/commercialag



**Center for Commercial Agriculture**