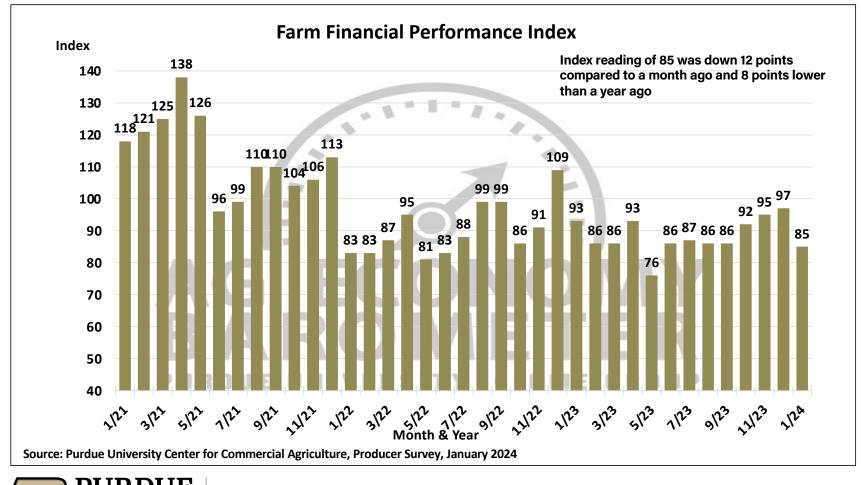

## Purdue University-CME Group Ag Economy Barometer

January 2024 Survey Results

*January Survey Conducted from January 15-19, 2024 Results Released on February 6, 2024* 

James Mintert, Ph.D.

**Director, Center for Commercial Agriculture** 