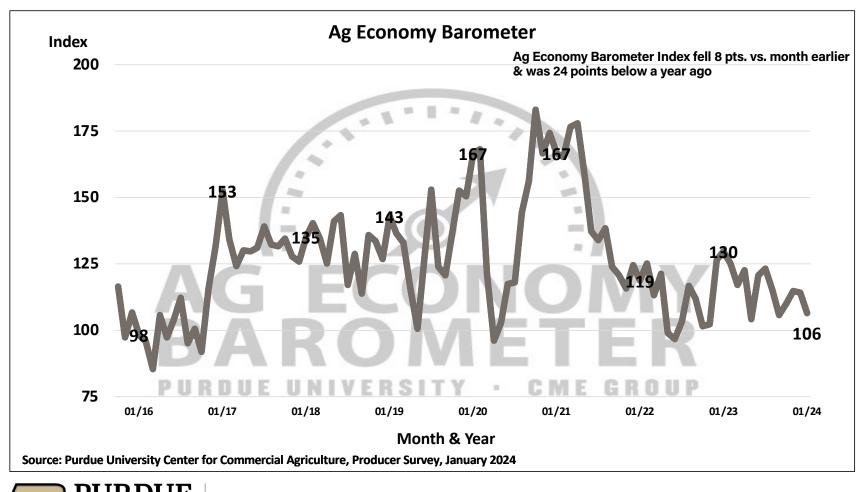

## Purdue University-CME Group Ag Economy Barometer

January 2024 Survey Results

*January Survey Conducted from January 15-19, 2024 Results Released on February 6, 2024* 

James Mintert, Ph.D.

**Director, Center for Commercial Agriculture** 