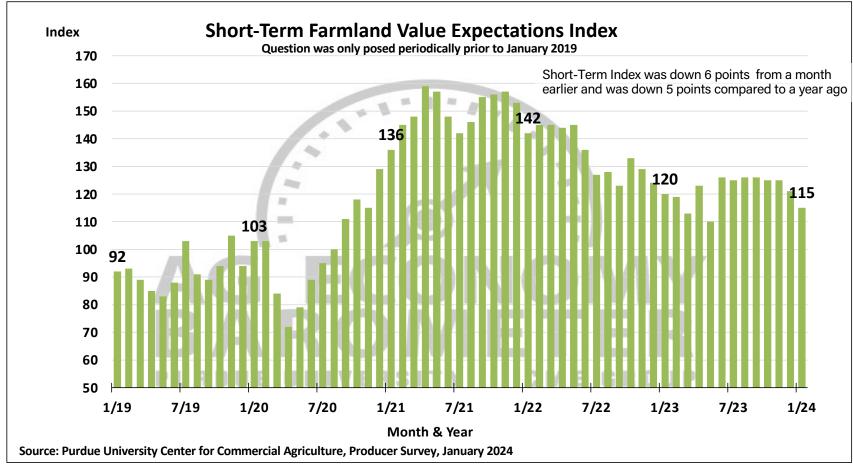

## Purdue University-CME Group Ag Economy Barometer

January 2024 Survey Results

*January Survey Conducted from January 15-19, 2024 Results Released on February 6, 2024* 

James Mintert, Ph.D.

**Director, Center for Commercial Agriculture** 

Michael Langemeier, Ph.D. Professor of Agricultural Economics

Complete Report Available @ purdue.edu/agbarometer

**PURDUE** UNIVERSITY

Center for Commercial Agriculture



**UNIVERSITY** 



**UNIVERSITY** 



**UNIVERSITY** 



UNIVERSITY



UNIVERSITY











UNIVERSITY



**PURDUE** UNIVERSITY

Center for Commercial Agriculture

Full report available on Purdue-CME Group Ag Economy Barometer web site Purdue.edu/agbarometer

More details are also available on our podcast **Purdue Commercial AgCast**...available on major podcast providers and at Purdue.edu/commercialag



**Center for Commercial Agriculture**