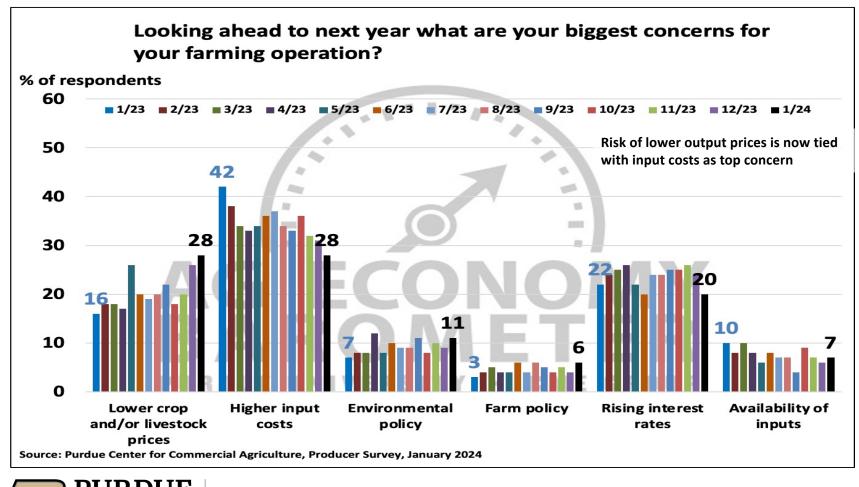

## Purdue University-CME Group Ag Economy Barometer

January 2024 Survey Results

*January Survey Conducted from January 15-19, 2024 Results Released on February 6, 2024* 

James Mintert, Ph.D.

**Director, Center for Commercial Agriculture** 