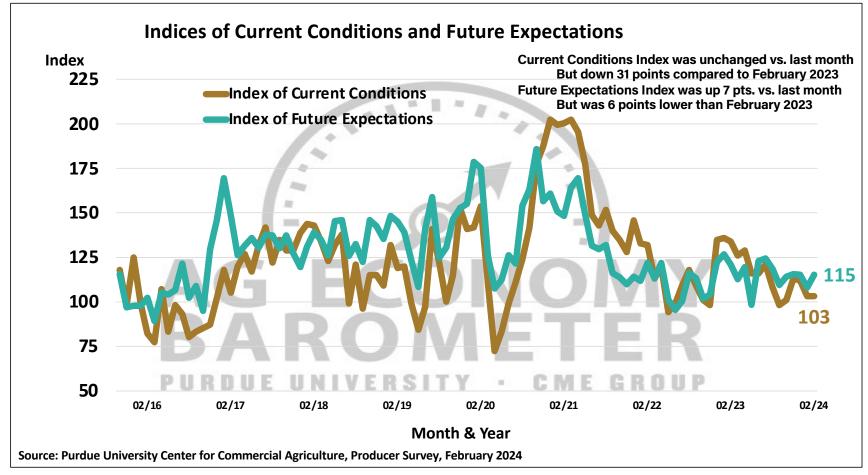

## Purdue University-CME Group Ag Economy Barometer

February 2024 Survey Results

February Survey Conducted from February 12-16, 2024 Results Released on March 5, 2024

**James Mintert, Ph.D.** 

**Director, Center for Commercial Agriculture** 