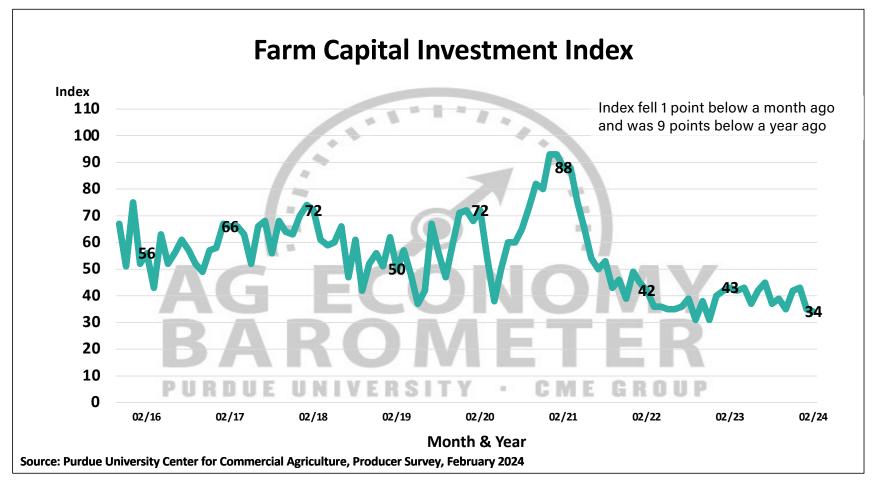

## Purdue University-CME Group Ag Economy Barometer

February 2024 Survey Results

February Survey Conducted from February 12-16, 2024 Results Released on March 5, 2024

**James Mintert, Ph.D.** 

**Director, Center for Commercial Agriculture** 