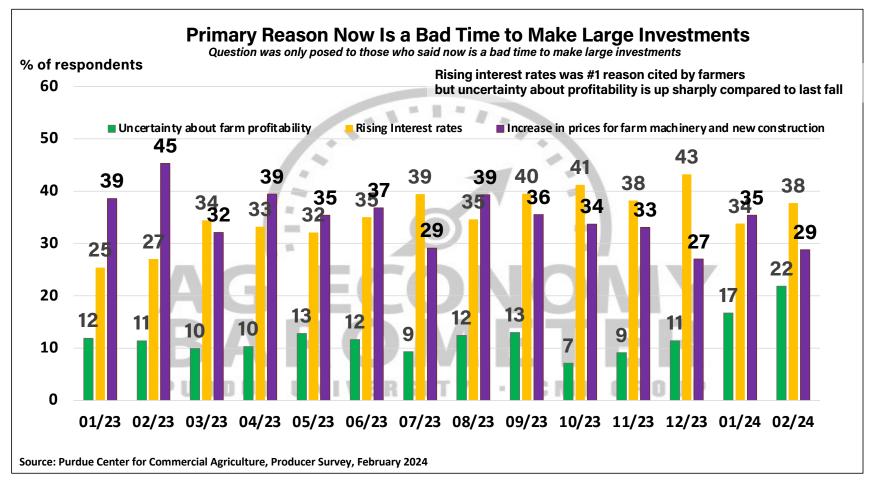

## Purdue University-CME Group Ag Economy Barometer

February 2024 Survey Results

February Survey Conducted from February 12-16, 2024 Results Released on March 5, 2024

**James Mintert, Ph.D.** 

**Director, Center for Commercial Agriculture** 