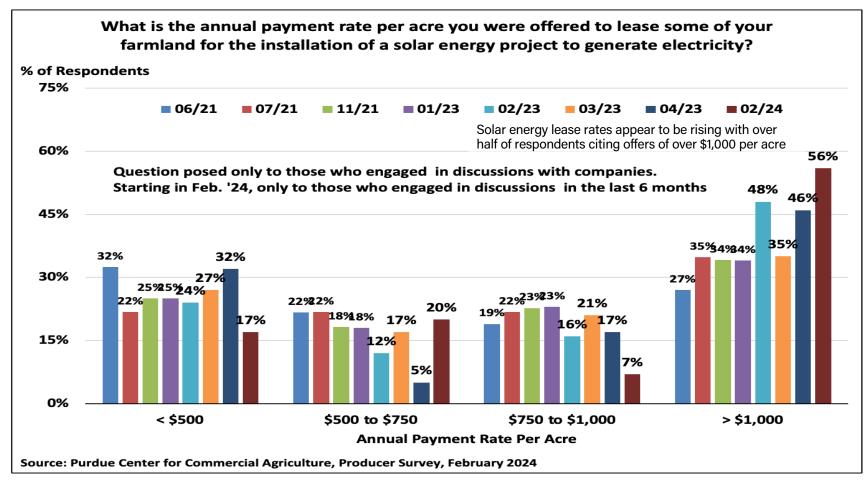

## Purdue University-CME Group Ag Economy Barometer

February 2024 Survey Results

February Survey Conducted from February 12-16, 2024 Results Released on March 5, 2024

**James Mintert, Ph.D.** 

**Director, Center for Commercial Agriculture** 