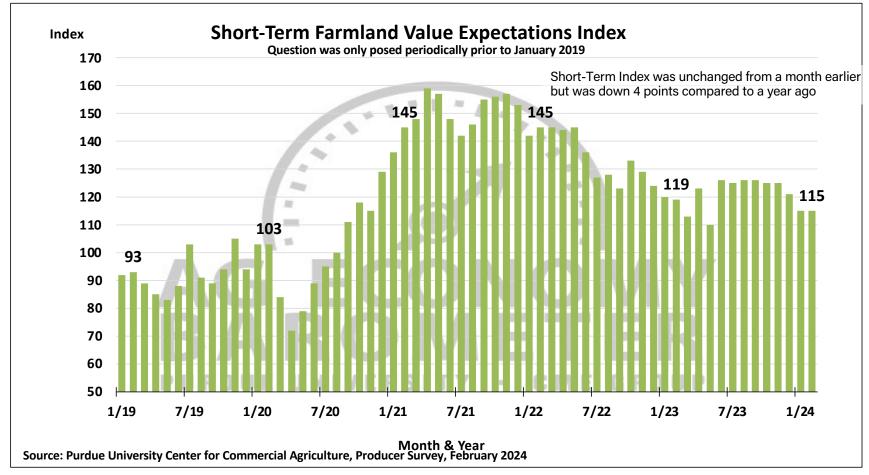

## Purdue University-CME Group Ag Economy Barometer

February 2024 Survey Results

February Survey Conducted from February 12-16, 2024 Results Released on March 5, 2024

**James Mintert, Ph.D.** 

**Director, Center for Commercial Agriculture** 