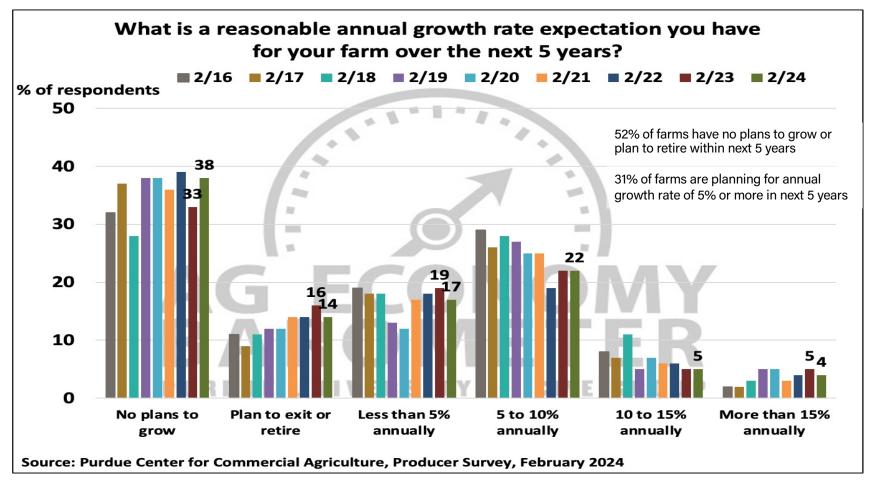

## Purdue University-CME Group Ag Economy Barometer

February 2024 Survey Results

February Survey Conducted from February 12-16, 2024 Results Released on March 5, 2024

**James Mintert, Ph.D.** 

**Director, Center for Commercial Agriculture** 

Michael Langemeier, Ph.D.

**Professor of Agricultural Economics** 

**Complete Report Available @** 

purdue.edu/agbarometer







































Full report available on Purdue-CME Group Ag Economy Barometer web site Purdue.edu/agbarometer

More details are also available on our podcast

Purdue Commercial AgCast...available on major podcast providers and at Purdue.edu/commercialag