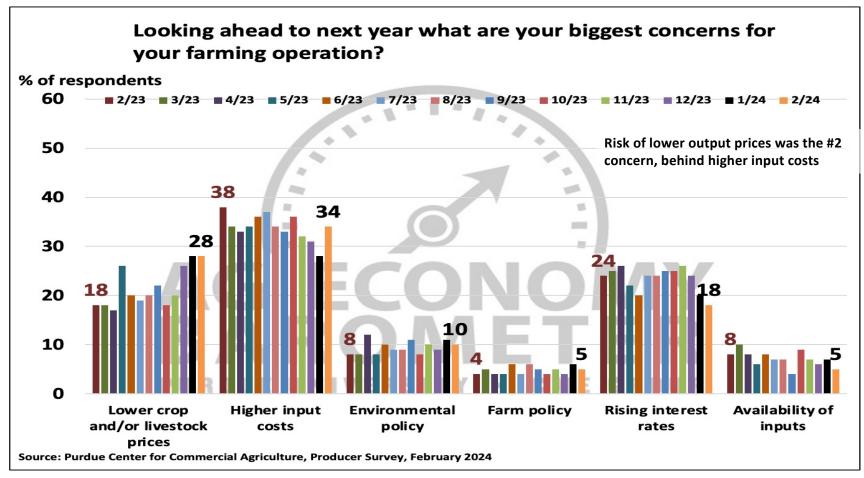

## Purdue University-CME Group Ag Economy Barometer

February 2024 Survey Results

February Survey Conducted from February 12-16, 2024 Results Released on March 5, 2024

**James Mintert, Ph.D.** 

**Director, Center for Commercial Agriculture** 