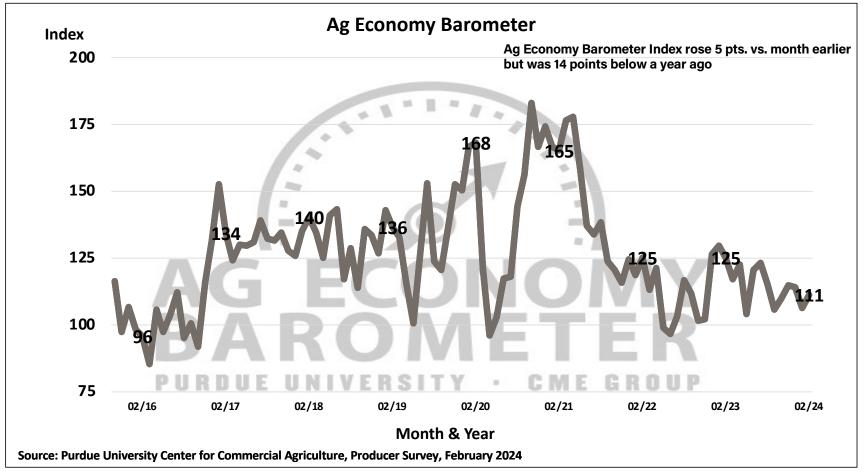

## Purdue University-CME Group Ag Economy Barometer

February 2024 Survey Results

February Survey Conducted from February 12-16, 2024 Results Released on March 5, 2024

**James Mintert, Ph.D.** 

**Director, Center for Commercial Agriculture** 