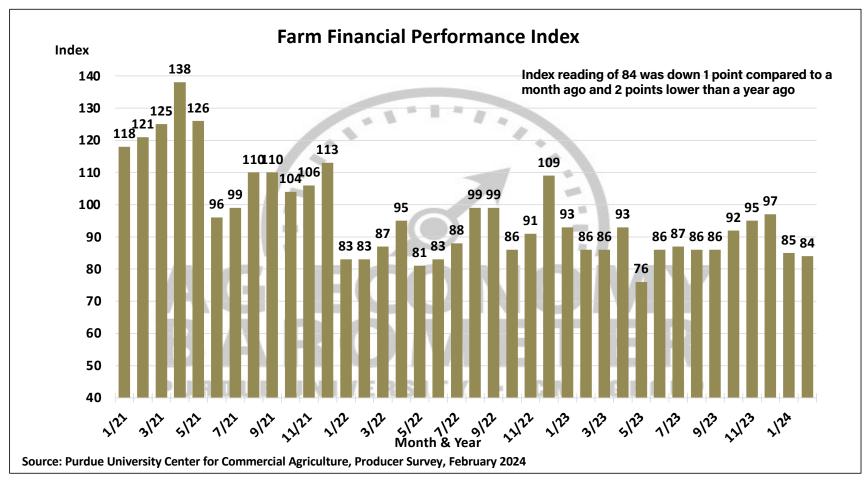

## Purdue University-CME Group Ag Economy Barometer

February 2024 Survey Results

February Survey Conducted from February 12-16, 2024 Results Released on March 5, 2024

**James Mintert, Ph.D.** 

**Director, Center for Commercial Agriculture** 