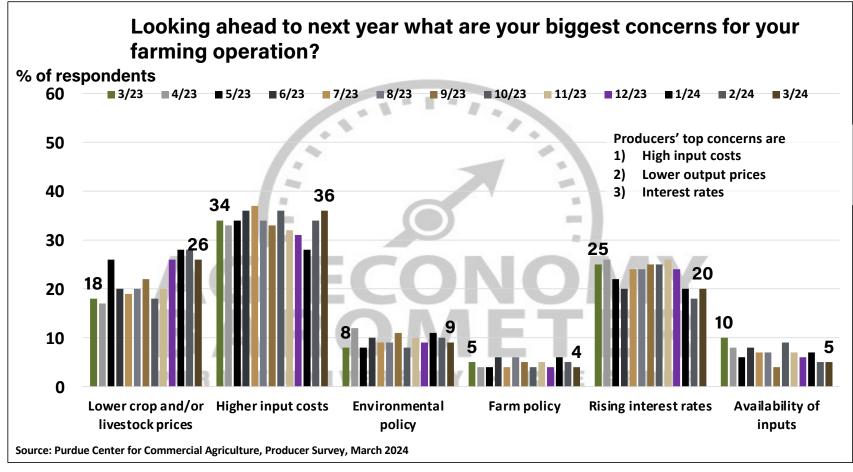

## Purdue University-CME Group Ag Economy Barometer

March 2024 Survey Results

March Survey Conducted from March 11-15, 2024 Results Released on April 2, 2024

James Mintert, Ph.D.

**Director, Center for Commercial Agriculture** 