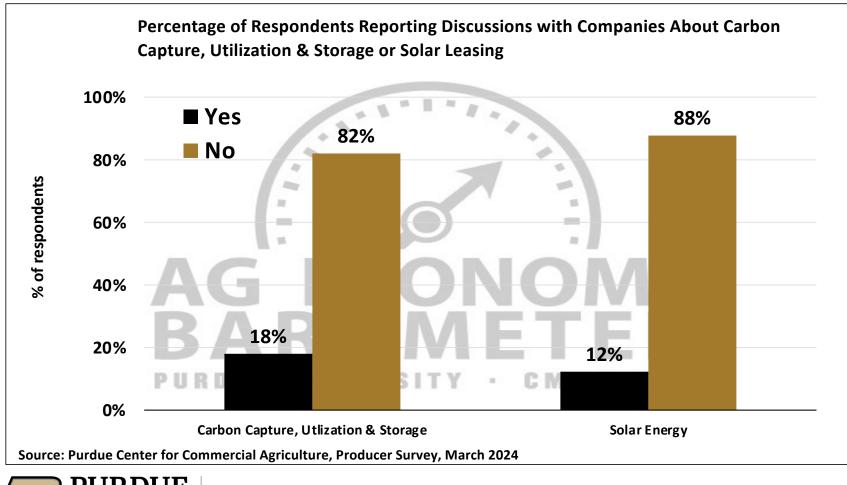

## Purdue University-CME Group Ag Economy Barometer

March 2024 Survey Results

March Survey Conducted from March 11-15, 2024 Results Released on April 2, 2024

James Mintert, Ph.D.

**Director, Center for Commercial Agriculture** 

Michael Langemeier, Ph.D. Professor of Agricultural Economics

Complete Report Available @ purdue.edu/agbarometer

**PURDUE** UNIVERSITY

Center for Commercial Agriculture



**UNIVERSITY**<sub>0</sub>



**UNIVERSITY** 



**UNIVERSITY** 



**PURDUE** UNIVERSITY.

Center for Commercial Agriculture



**PURDUE** UNIVERSITY



UNIVER



**PURDUE** UNIVERSITY.

Center for Commercial Agriculture



UNIVERSITY



**UNIVERSITY** 











UNIVERSITY

Full report available on Purdue-CME Group Ag Economy Barometer web site Purdue.edu/agbarometer

More details are also available on our podcast **Purdue Commercial AgCast**...available on major podcast providers and at Purdue.edu/commercialag



**Center for Commercial Agriculture**