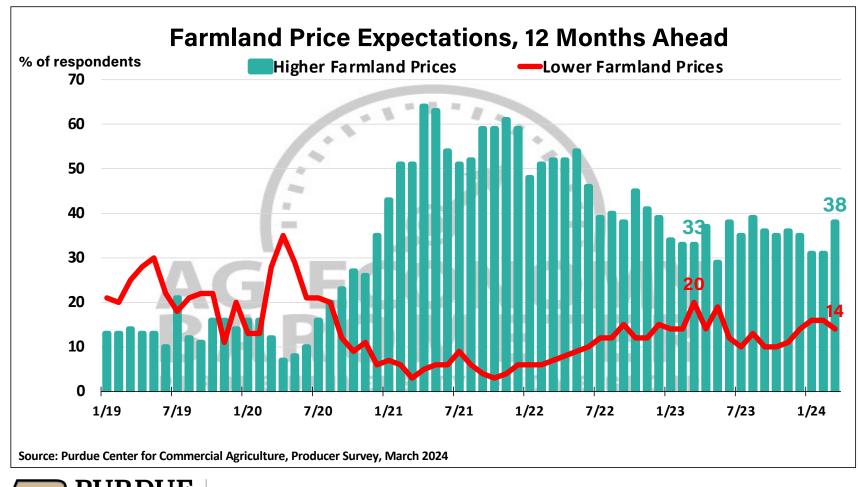

## Purdue University-CME Group Ag Economy Barometer

March 2024 Survey Results

March Survey Conducted from March 11-15, 2024 Results Released on April 2, 2024

James Mintert, Ph.D.

**Director, Center for Commercial Agriculture** 