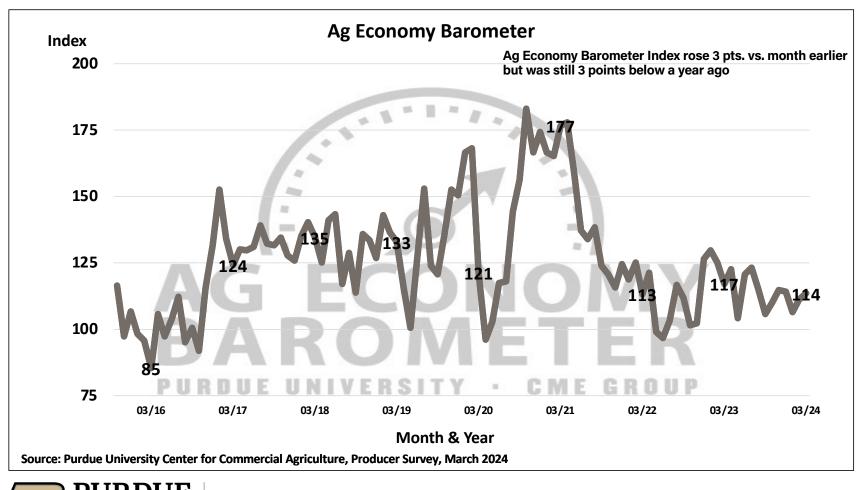

## Purdue University-CME Group Ag Economy Barometer

March 2024 Survey Results

March Survey Conducted from March 11-15, 2024 Results Released on April 2, 2024

James Mintert, Ph.D.

**Director, Center for Commercial Agriculture** 