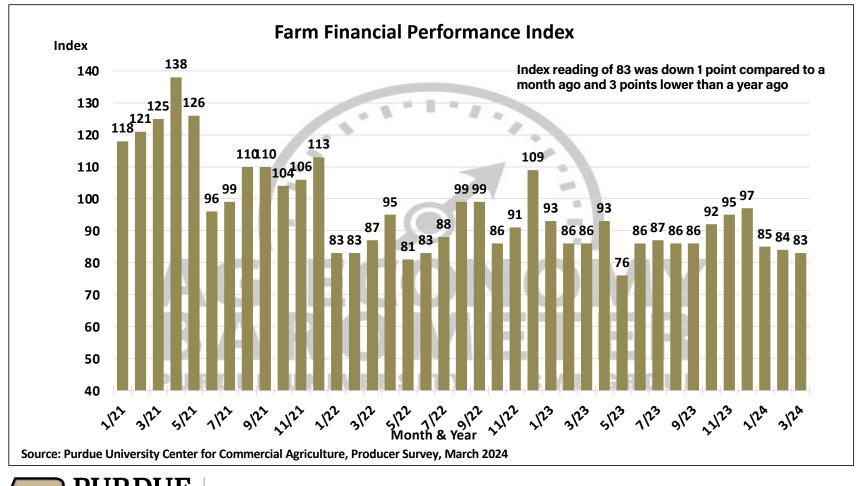

## Purdue University-CME Group Ag Economy Barometer

March 2024 Survey Results

March Survey Conducted from March 11-15, 2024 Results Released on April 2, 2024

James Mintert, Ph.D.

**Director, Center for Commercial Agriculture** 