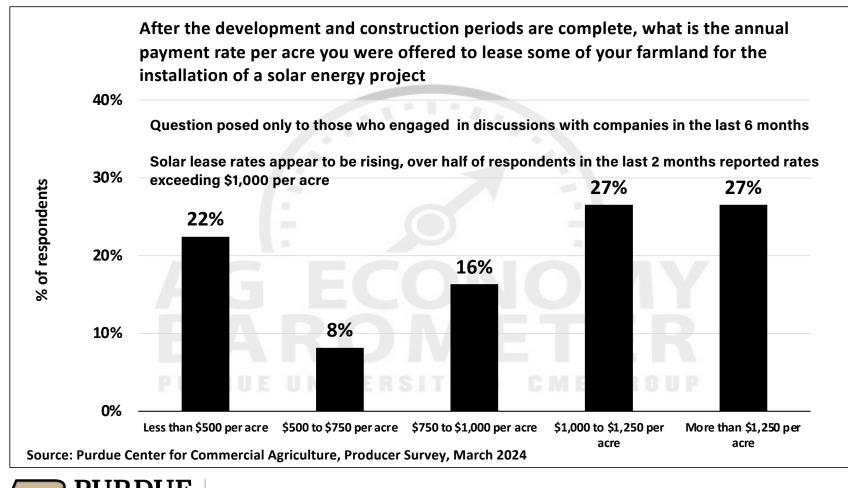

## Purdue University-CME Group Ag Economy Barometer

March 2024 Survey Results

March Survey Conducted from March 11-15, 2024 Results Released on April 2, 2024

James Mintert, Ph.D.

**Director, Center for Commercial Agriculture** 

Michael Langemeier, Ph.D. Professor of Agricultural Economics

Complete Report Available @ purdue.edu/agbarometer

**PURDUE** UNIVERSITY

Center for Commercial Agriculture



**UNIVERSITY**<sub>0</sub>



**UNIVERSITY** 



**UNIVERSITY** 



**PURDUE** UNIVERSITY.

Center for Commercial Agriculture



**PURDUE** UNIVERSITY



UNIVER



**PURDUE** UNIVERSITY.

Center for Commercial Agriculture



UNIVERSITY



**UNIVERSITY** 











UNIVERSITY

Full report available on Purdue-CME Group Ag Economy Barometer web site Purdue.edu/agbarometer

More details are also available on our podcast **Purdue Commercial AgCast**...available on major podcast providers and at Purdue.edu/commercialag



**Center for Commercial Agriculture**