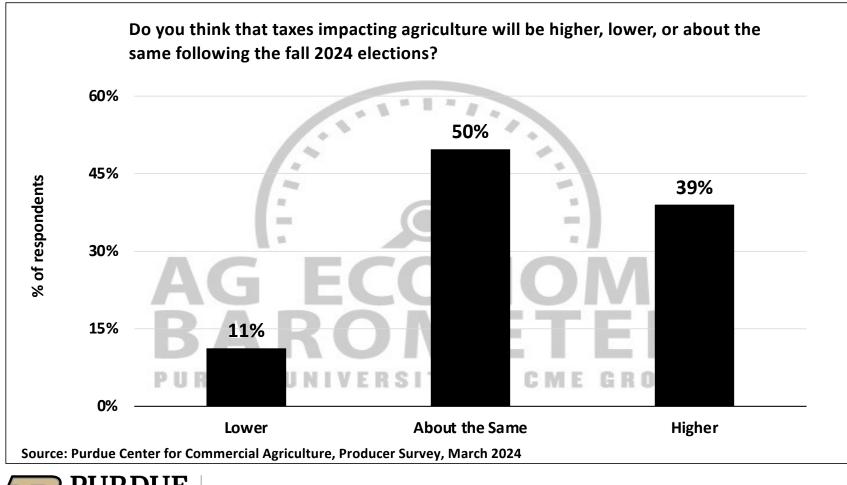

## Purdue University-CME Group Ag Economy Barometer

March 2024 Survey Results

March Survey Conducted from March 11-15, 2024 Results Released on April 2, 2024

James Mintert, Ph.D.

**Director, Center for Commercial Agriculture** 

Michael Langemeier, Ph.D. Professor of Agricultural Economics

Complete Report Available @ purdue.edu/agbarometer

**PURDUE** UNIVERSITY

Center for Commercial Agriculture



**UNIVERSITY**<sub>0</sub>



**UNIVERSITY** 



**UNIVERSITY** 



**PURDUE** UNIVERSITY.

Center for Commercial Agriculture



**PURDUE** UNIVERSITY



UNIVER



**PURDUE** UNIVERSITY.

Center for Commercial Agriculture



UNIVERSITY



**UNIVERSITY** 











UNIVERSITY

Full report available on Purdue-CME Group Ag Economy Barometer web site Purdue.edu/agbarometer

More details are also available on our podcast **Purdue Commercial AgCast**...available on major podcast providers and at Purdue.edu/commercialag



**Center for Commercial Agriculture**