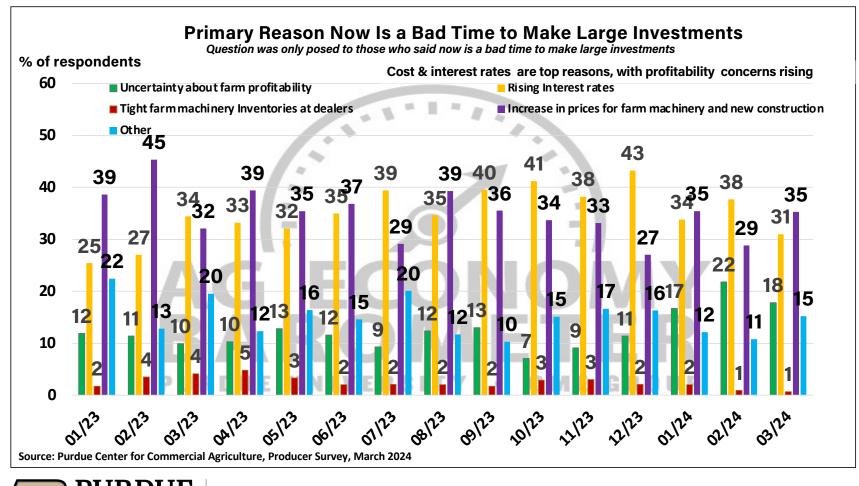

## Purdue University-CME Group Ag Economy Barometer

March 2024 Survey Results

March Survey Conducted from March 11-15, 2024 Results Released on April 2, 2024

James Mintert, Ph.D.

**Director, Center for Commercial Agriculture** 