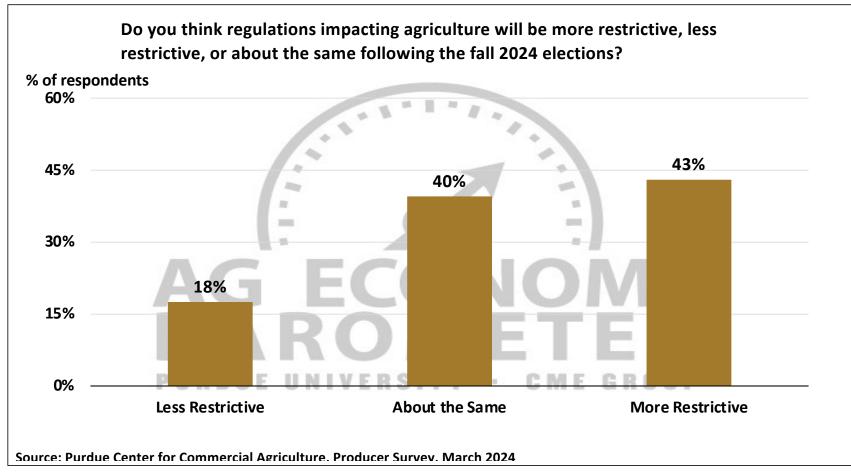

## Purdue University-CME Group Ag Economy Barometer

March 2024 Survey Results

March Survey Conducted from March 11-15, 2024 Results Released on April 2, 2024

James Mintert, Ph.D.

**Director, Center for Commercial Agriculture** 

Michael Langemeier, Ph.D. Professor of Agricultural Economics

Complete Report Available @ purdue.edu/agbarometer

**PURDUE** UNIVERSITY

Center for Commercial Agriculture



**UNIVERSITY**<sub>0</sub>



**UNIVERSITY** 



**UNIVERSITY** 



**PURDUE** UNIVERSITY.

Center for Commercial Agriculture



**PURDUE** UNIVERSITY



UNIVER



**PURDUE** UNIVERSITY.

Center for Commercial Agriculture



UNIVERSITY



**UNIVERSITY** 











UNIVERSITY

Full report available on Purdue-CME Group Ag Economy Barometer web site Purdue.edu/agbarometer

More details are also available on our podcast **Purdue Commercial AgCast**...available on major podcast providers and at Purdue.edu/commercialag



**Center for Commercial Agriculture**