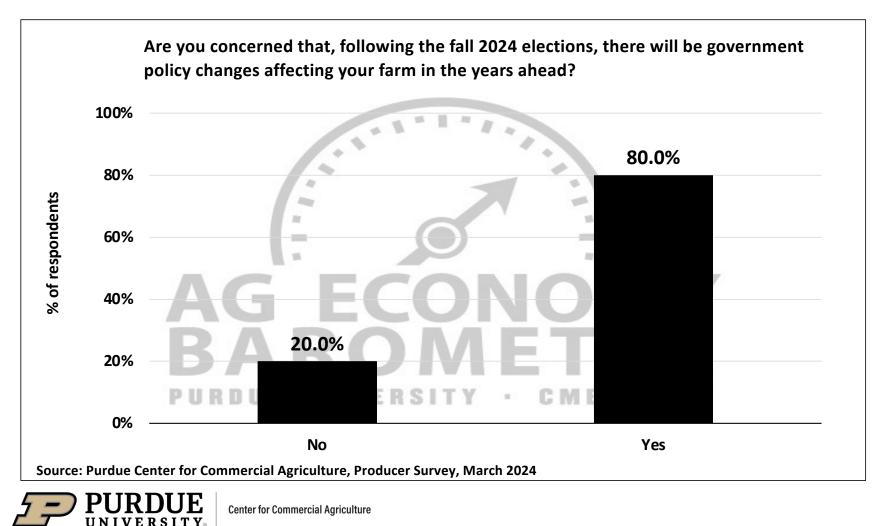

## Purdue University-CME Group Ag Economy Barometer

March 2024 Survey Results

March Survey Conducted from March 11-15, 2024 Results Released on April 2, 2024

James Mintert, Ph.D.

**Director, Center for Commercial Agriculture** 

Michael Langemeier, Ph.D. Professor of Agricultural Economics

Complete Report Available @ purdue.edu/agbarometer

**PURDUE** UNIVERSITY

Center for Commercial Agriculture



**UNIVERSITY**<sub>0</sub>



**UNIVERSITY** 



**UNIVERSITY** 



**PURDUE** UNIVERSITY.

Center for Commercial Agriculture



**PURDUE** UNIVERSITY



UNIVER



**PURDUE** UNIVERSITY.

Center for Commercial Agriculture



UNIVERSITY



**UNIVERSITY** 











UNIVERSITY

Full report available on Purdue-CME Group Ag Economy Barometer web site Purdue.edu/agbarometer

More details are also available on our podcast **Purdue Commercial AgCast**...available on major podcast providers and at Purdue.edu/commercialag



**Center for Commercial Agriculture**