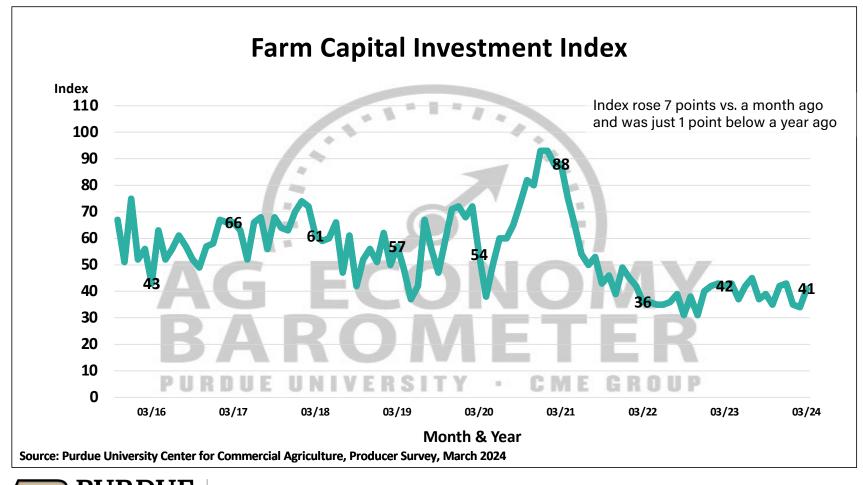

## Purdue University-CME Group Ag Economy Barometer

March 2024 Survey Results

March Survey Conducted from March 11-15, 2024 Results Released on April 2, 2024

James Mintert, Ph.D.

**Director, Center for Commercial Agriculture** 