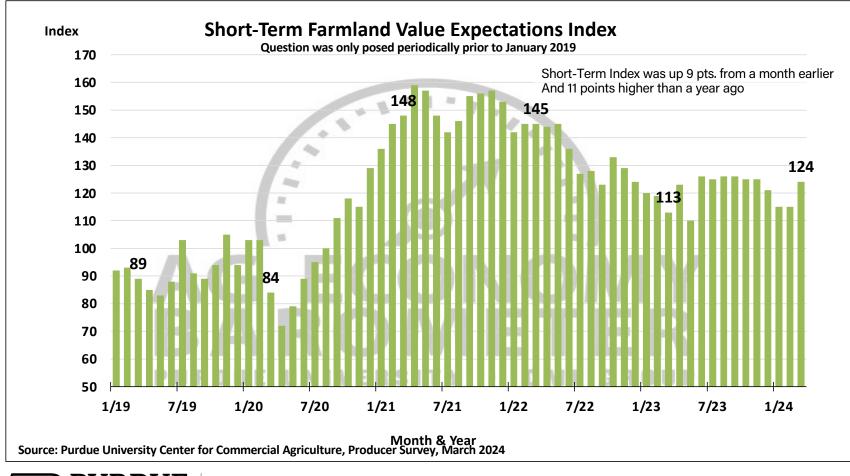

## Purdue University-CME Group Ag Economy Barometer

March 2024 Survey Results

March Survey Conducted from March 11-15, 2024 Results Released on April 2, 2024

James Mintert, Ph.D.

**Director, Center for Commercial Agriculture** 