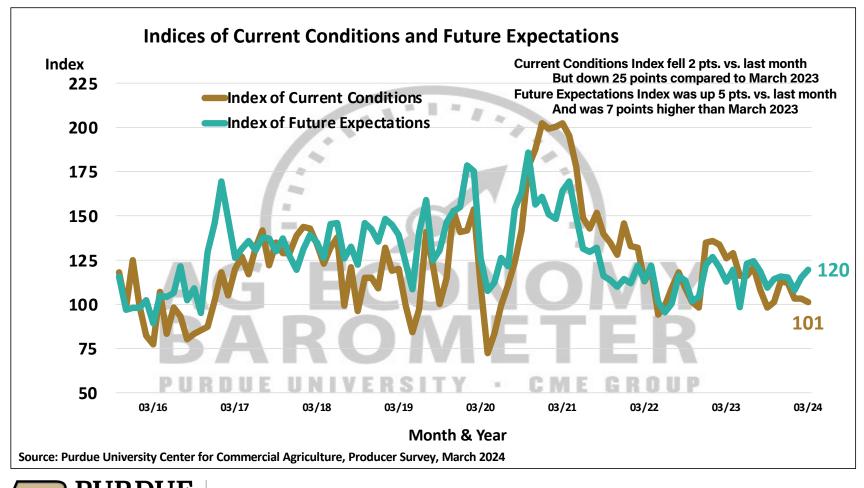

## Purdue University-CME Group Ag Economy Barometer

March 2024 Survey Results

March Survey Conducted from March 11-15, 2024 Results Released on April 2, 2024

James Mintert, Ph.D.

**Director, Center for Commercial Agriculture** 