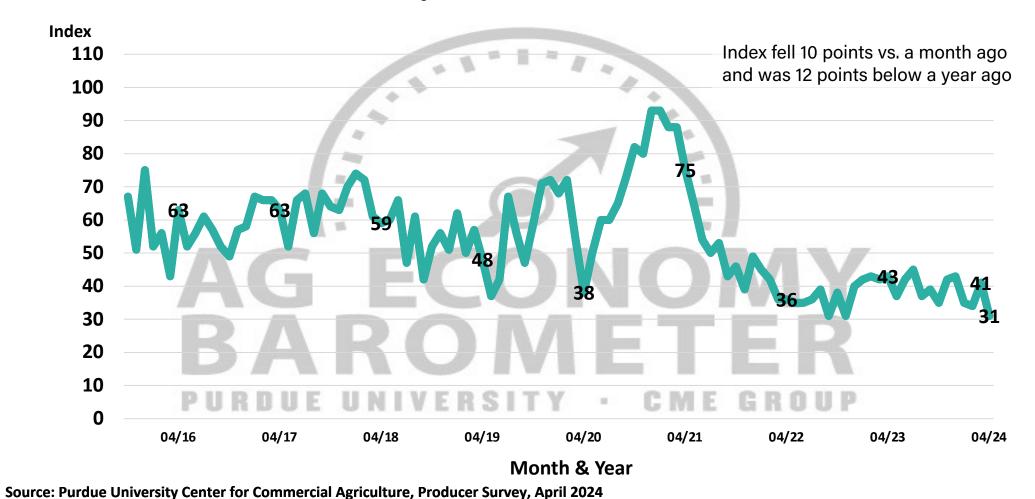

## Purdue University-CME Group Ag Economy Barometer

April 2024 Survey Results

April Survey Conducted from April 8-12, 2024 Results Released on May 7, 2024

James Mintert, Ph.D.

Director, Center for Commercial Agriculture

**Complete Report Available @** 

purdue.edu/agbarometer















## **Farm Capital Investment Index**

















## What is the annual payment rate per acre you were offered to lease some of your farmland for the installation of a solar energy project to generate electricity?







## Full report available on Purdue-CME Group Ag Economy Barometer web site Purdue.edu/agbarometer

More details are also available on our podcast

Purdue Commercial AgCast...available on major podcast providers and at Purdue.edu/commercialag