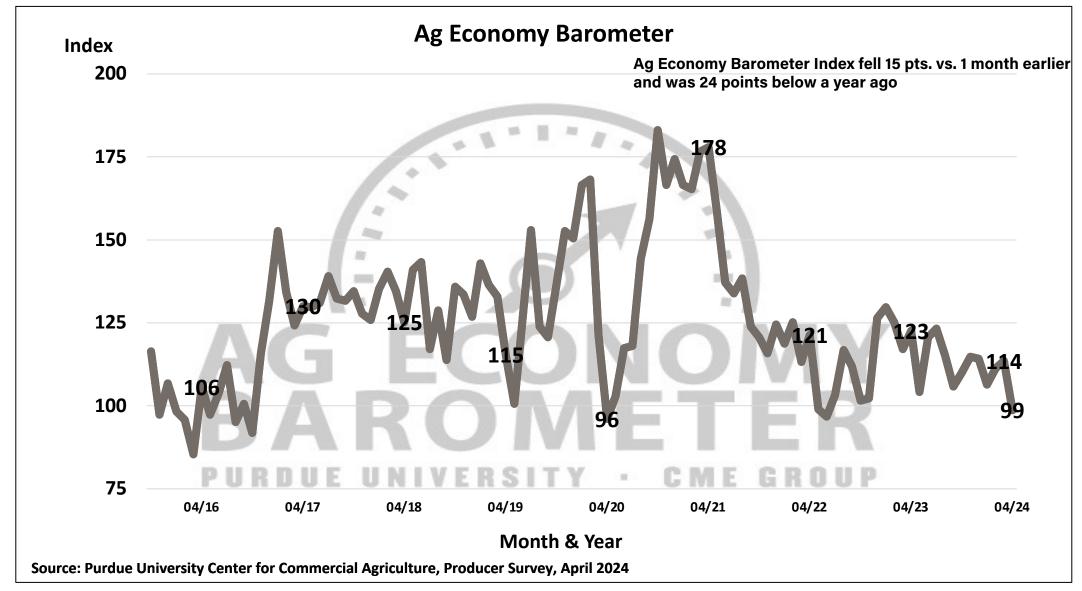

## Purdue University-CME Group Ag Economy Barometer

April 2024 Survey Results

April Survey Conducted from April 8-12, 2024 Results Released on May 7, 2024

James Mintert, Ph.D.

Director, Center for Commercial Agriculture