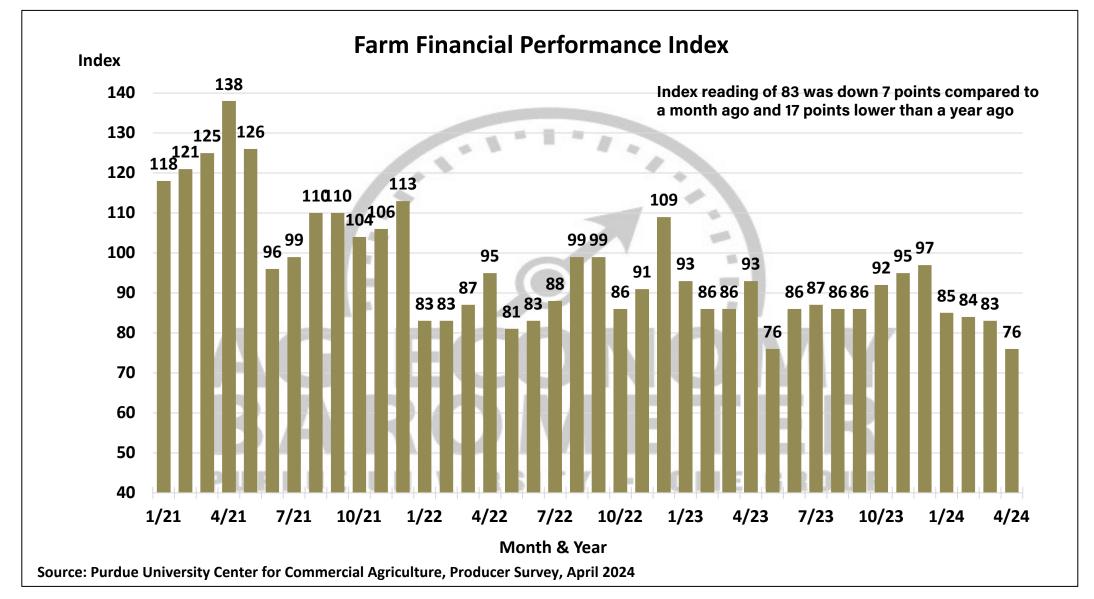

## Purdue University-CME Group Ag Economy Barometer

April 2024 Survey Results

April Survey Conducted from April 8-12, 2024 Results Released on May 7, 2024

James Mintert, Ph.D.

Director, Center for Commercial Agriculture