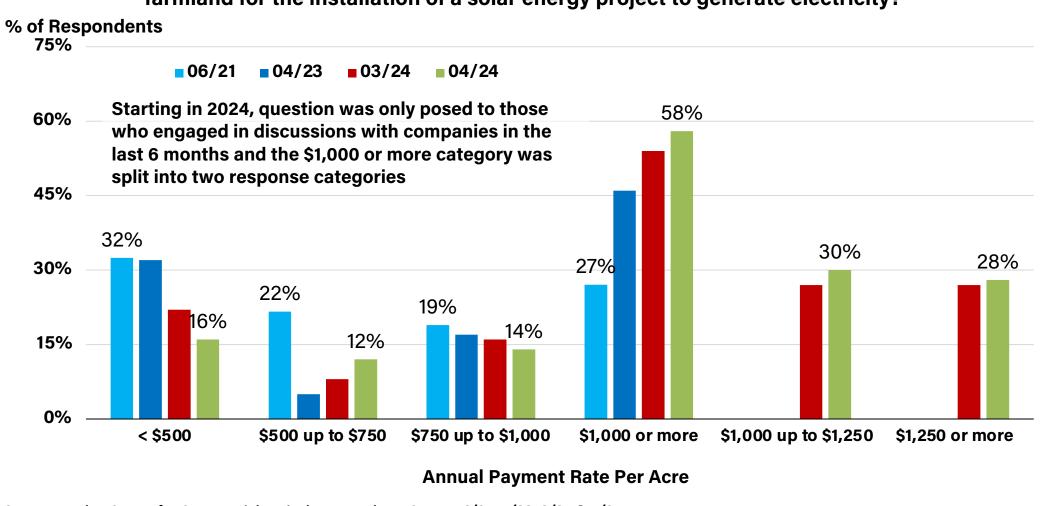

## What is the annual payment rate per acre you were offered to lease some of your farmland for the installation of a solar energy project to generate electricity?