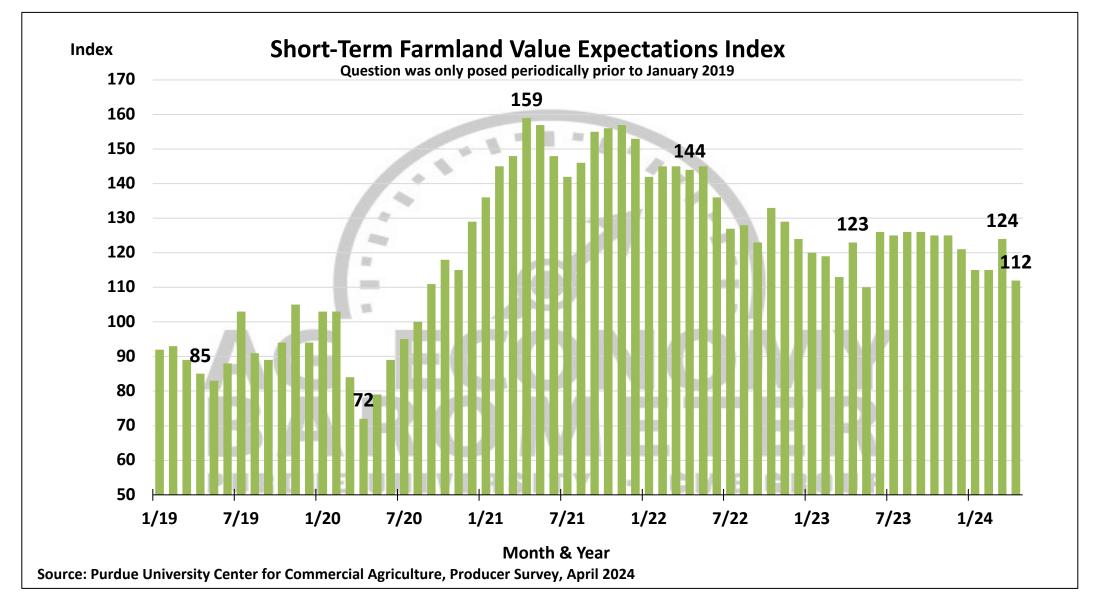

## Purdue University-CME Group Ag Economy Barometer

April 2024 Survey Results

April Survey Conducted from April 8-12, 2024 Results Released on May 7, 2024

James Mintert, Ph.D.

Director, Center for Commercial Agriculture

**Complete Report Available @** 

purdue.edu/agbarometer















## **Farm Capital Investment Index**

















## What is the annual payment rate per acre you were offered to lease some of your farmland for the installation of a solar energy project to generate electricity?







## Full report available on Purdue-CME Group Ag Economy Barometer web site Purdue.edu/agbarometer

More details are also available on our podcast

Purdue Commercial AgCast...available on major podcast providers and at Purdue.edu/commercialag