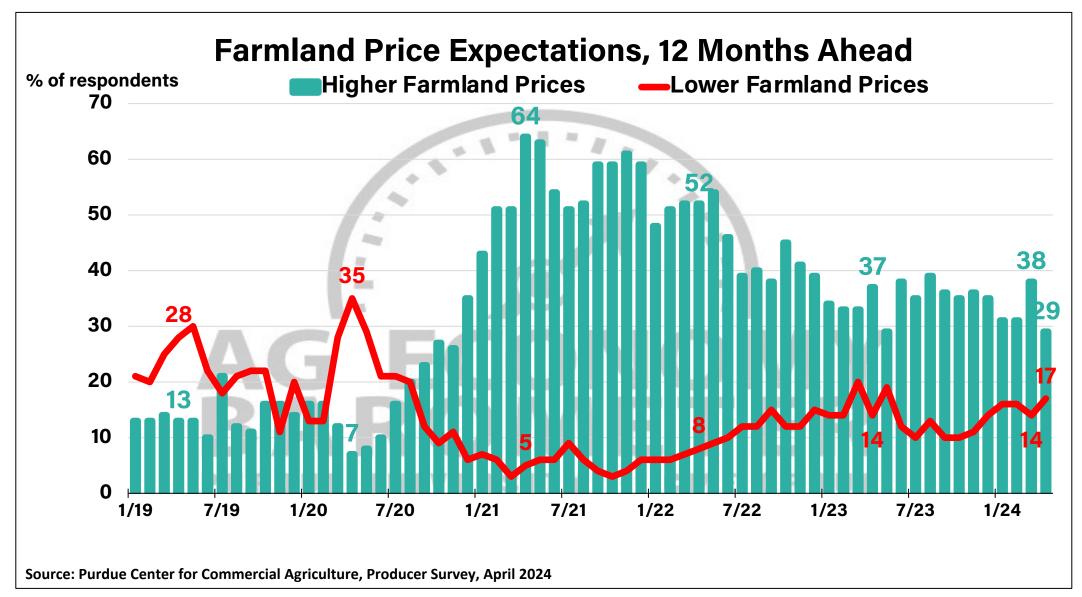

## Purdue University-CME Group Ag Economy Barometer

April 2024 Survey Results

April Survey Conducted from April 8-12, 2024 Results Released on May 7, 2024

James Mintert, Ph.D.

Director, Center for Commercial Agriculture

**Complete Report Available @** 

purdue.edu/agbarometer















## **Farm Capital Investment Index**

















## What is the annual payment rate per acre you were offered to lease some of your farmland for the installation of a solar energy project to generate electricity?







## Full report available on Purdue-CME Group Ag Economy Barometer web site Purdue.edu/agbarometer

More details are also available on our podcast

Purdue Commercial AgCast...available on major podcast providers and at Purdue.edu/commercialag