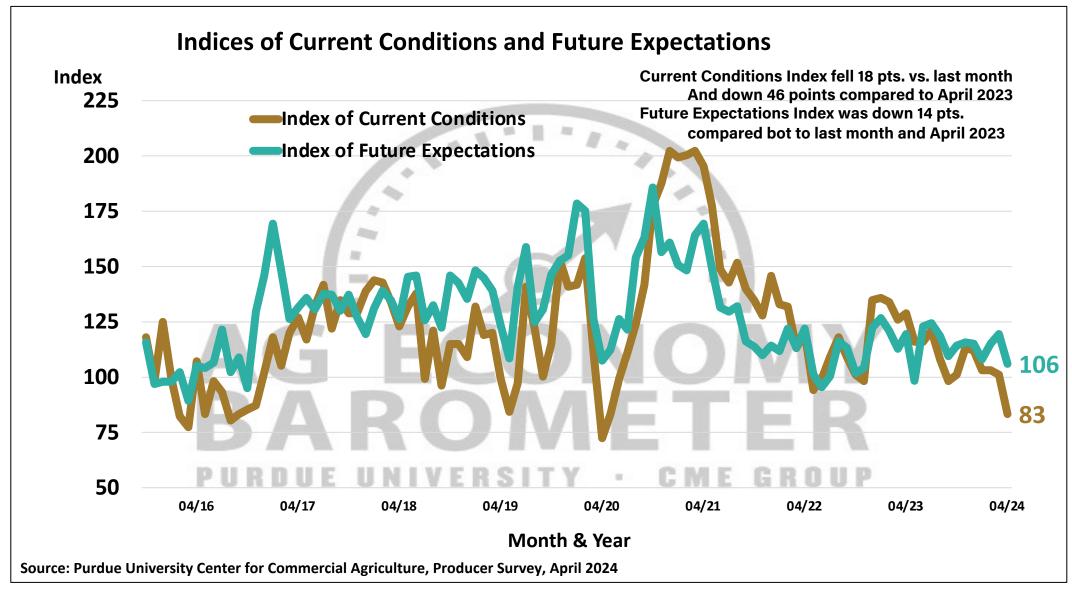

## Purdue University-CME Group Ag Economy Barometer

April 2024 Survey Results

April Survey Conducted from April 8-12, 2024 Results Released on May 7, 2024

James Mintert, Ph.D.

Director, Center for Commercial Agriculture