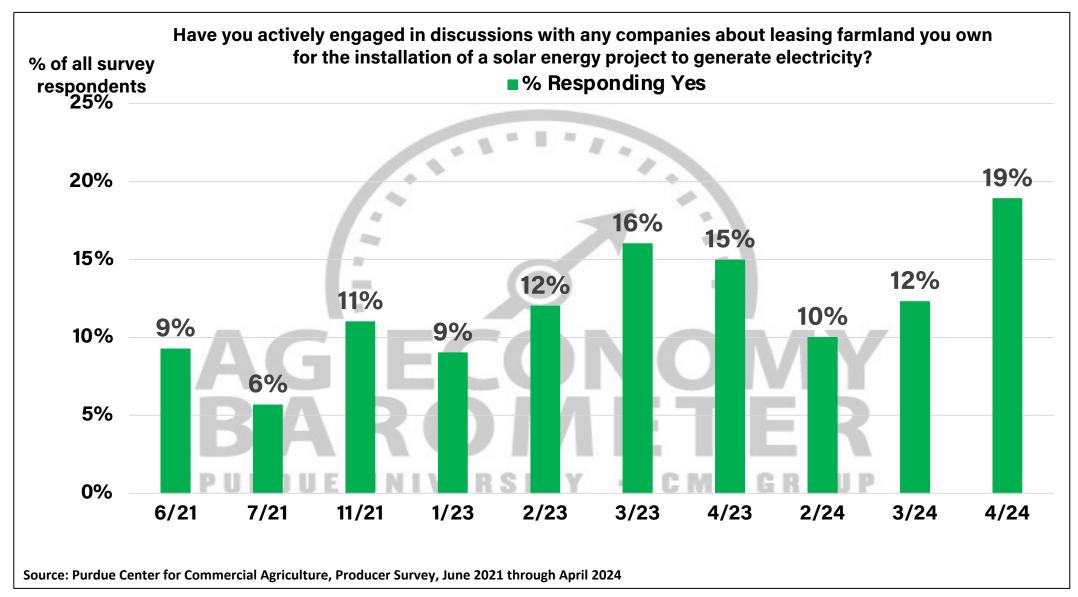

## Purdue University-CME Group Ag Economy Barometer

April 2024 Survey Results

April Survey Conducted from April 8-12, 2024 Results Released on May 7, 2024

James Mintert, Ph.D.

Director, Center for Commercial Agriculture

**Complete Report Available @** 

purdue.edu/agbarometer















## **Farm Capital Investment Index**

















## What is the annual payment rate per acre you were offered to lease some of your farmland for the installation of a solar energy project to generate electricity?







## Full report available on Purdue-CME Group Ag Economy Barometer web site Purdue.edu/agbarometer

More details are also available on our podcast

Purdue Commercial AgCast...available on major podcast providers and at Purdue.edu/commercialag