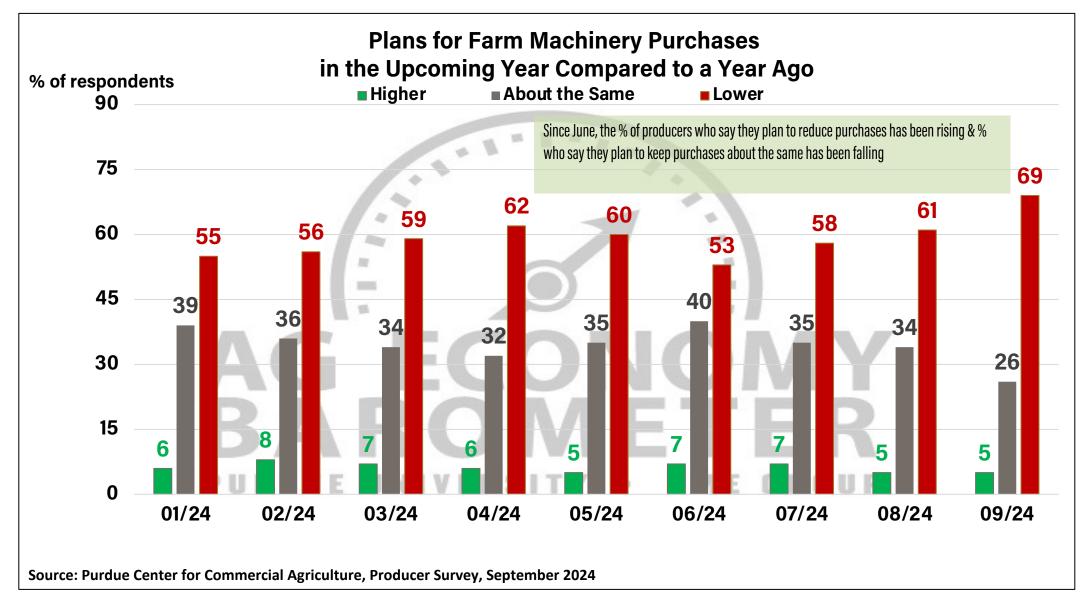

## Purdue University-CME Group Ag Economy Barometer September 2024 Survey Results September Survey Conducted from September 9-13, 2024 Results Released on October 1, 2024

James Mintert, Ph.D.

**Director, Center for Commercial Agriculture** 