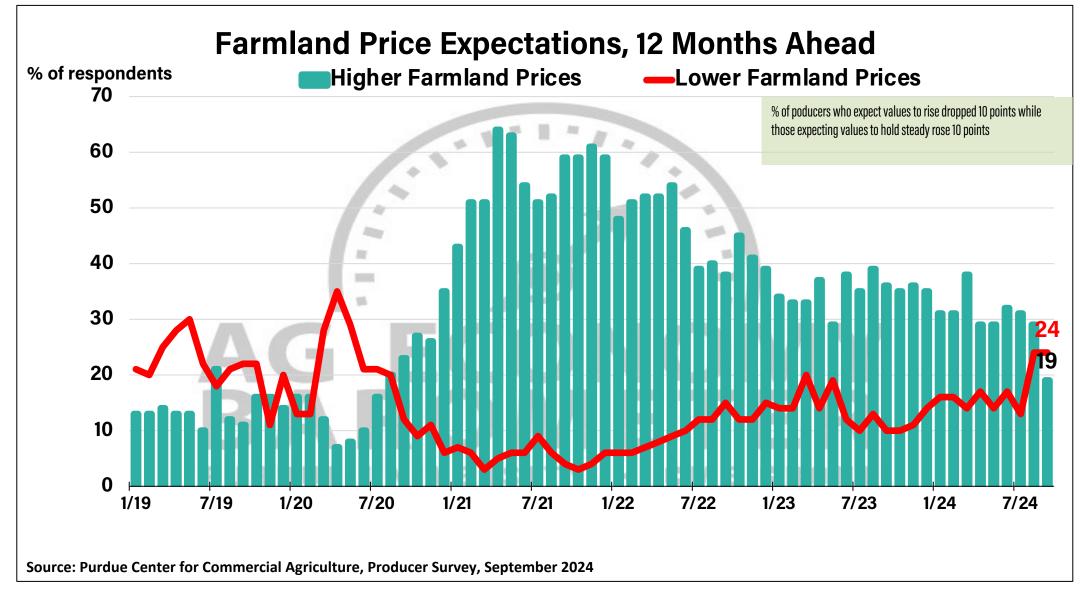

## Purdue University-CME Group Ag Economy Barometer September 2024 Survey Results September Survey Conducted from September 9-13, 2024 Results Released on October 1, 2024

James Mintert, Ph.D.

**Director, Center for Commercial Agriculture** 

Michael Langemeier, Ph.D.

**Professor of Agricultural Economics** 

**Complete Report Available @** 

purdue.edu/agbarometer



Center for Commercial Agriculture

























































Full report available on Purdue-CME Group Ag Economy Barometer web site Purdue.edu/agbarometer

More details are also available on our podcast

## **Purdue Commercial AgCast**...available on major podcast providers and at Purdue.edu/commercialag