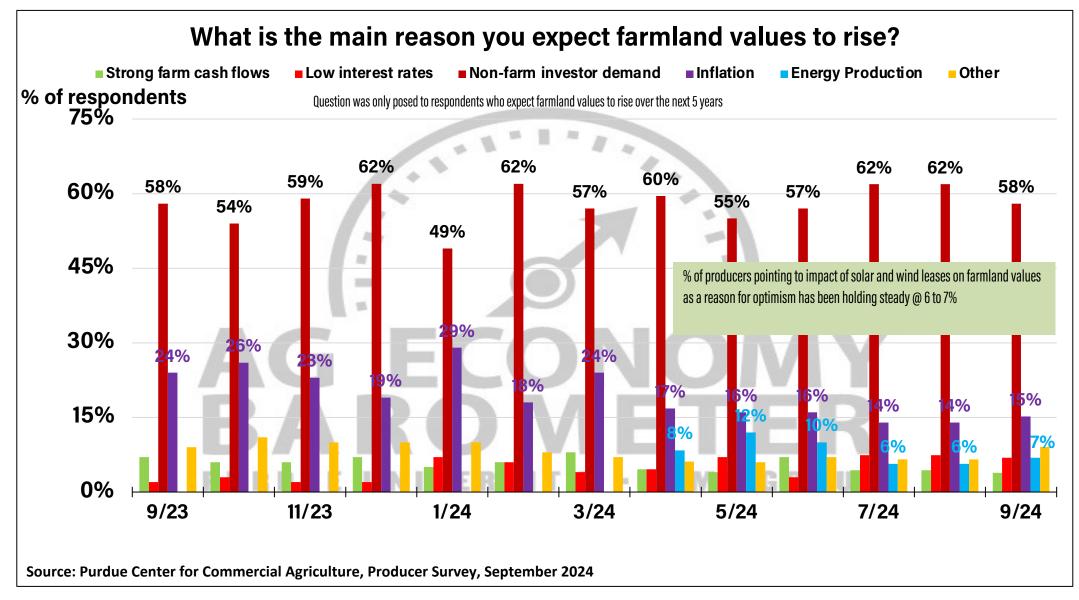

## Purdue University-CME Group Ag Economy Barometer September 2024 Survey Results September Survey Conducted from September 9-13, 2024 Results Released on October 1, 2024

James Mintert, Ph.D.

**Director, Center for Commercial Agriculture** 

Michael Langemeier, Ph.D.

**Professor of Agricultural Economics** 

**Complete Report Available @** 

purdue.edu/agbarometer



Center for Commercial Agriculture

























































Full report available on Purdue-CME Group Ag Economy Barometer web site Purdue.edu/agbarometer

More details are also available on our podcast

## **Purdue Commercial AgCast**...available on major podcast providers and at Purdue.edu/commercialag