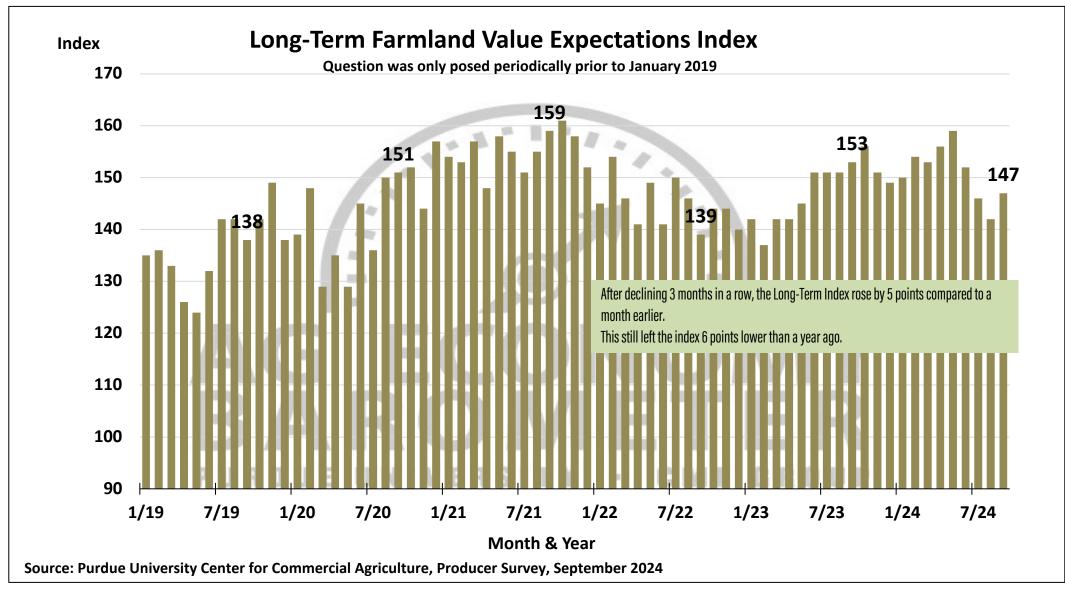

## Purdue University-CME Group Ag Economy Barometer September 2024 Survey Results September Survey Conducted from September 9-13, 2024 Results Released on October 1, 2024

James Mintert, Ph.D.

**Director, Center for Commercial Agriculture** 

Michael Langemeier, Ph.D.

**Professor of Agricultural Economics** 

**Complete Report Available @** 

purdue.edu/agbarometer



Center for Commercial Agriculture

























































Full report available on Purdue-CME Group Ag Economy Barometer web site Purdue.edu/agbarometer

More details are also available on our podcast

## **Purdue Commercial AgCast**...available on major podcast providers and at Purdue.edu/commercialag