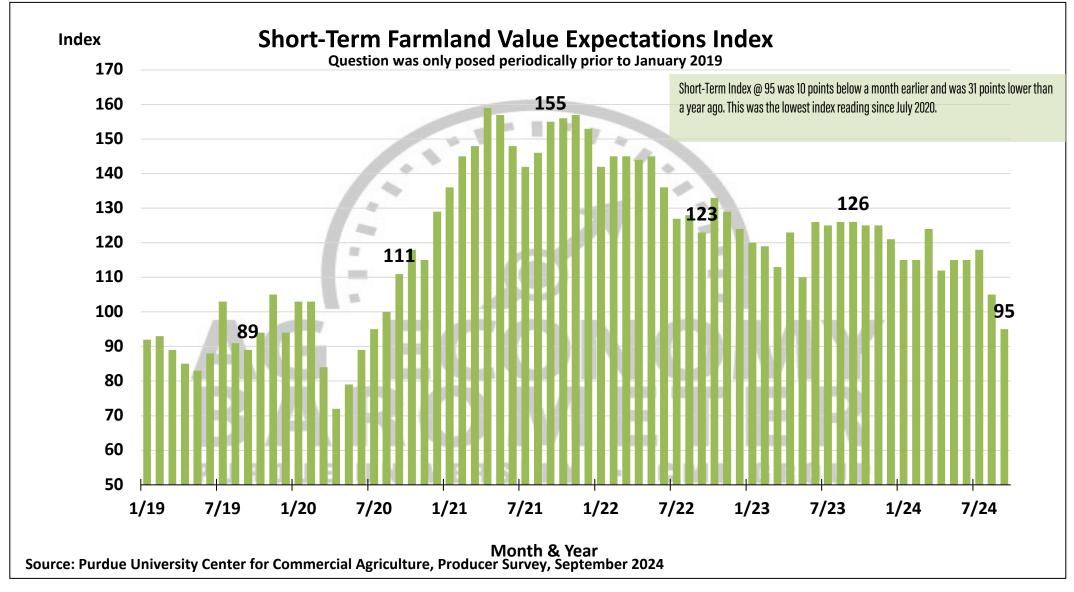

## Purdue University-CME Group Ag Economy Barometer September 2024 Survey Results September Survey Conducted from September 9-13, 2024 Results Released on October 1, 2024

James Mintert, Ph.D.

**Director, Center for Commercial Agriculture** 

Michael Langemeier, Ph.D.

**Professor of Agricultural Economics** 

**Complete Report Available @** 

purdue.edu/agbarometer



Center for Commercial Agriculture

























































Full report available on Purdue-CME Group Ag Economy Barometer web site Purdue.edu/agbarometer

More details are also available on our podcast

## **Purdue Commercial AgCast**...available on major podcast providers and at Purdue.edu/commercialag