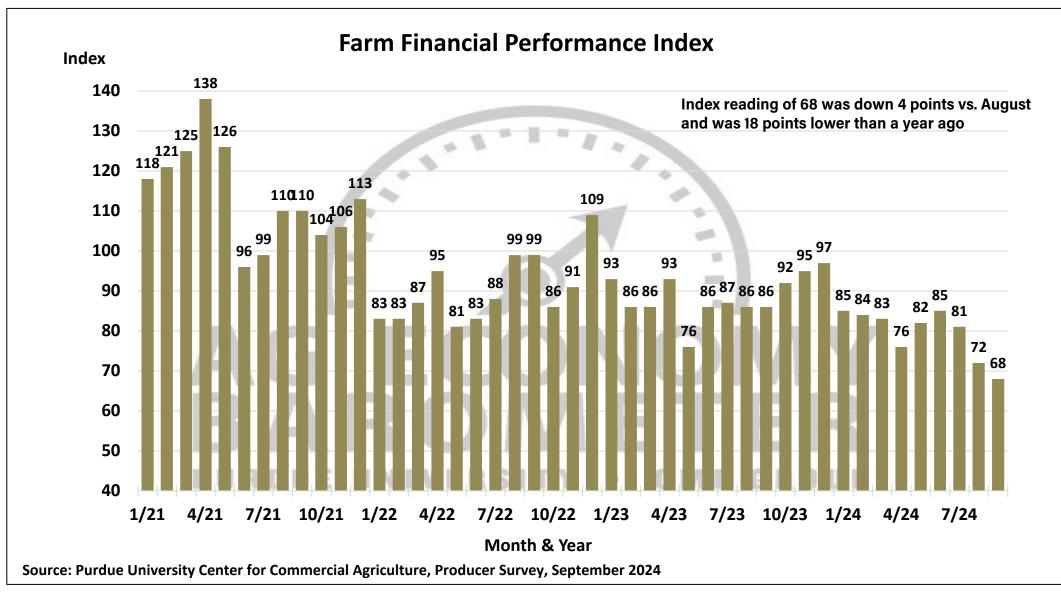

## Purdue University-CME Group Ag Economy Barometer September 2024 Survey Results September Survey Conducted from September 9-13, 2024 Results Released on October 1, 2024

James Mintert, Ph.D.

**Director, Center for Commercial Agriculture** 