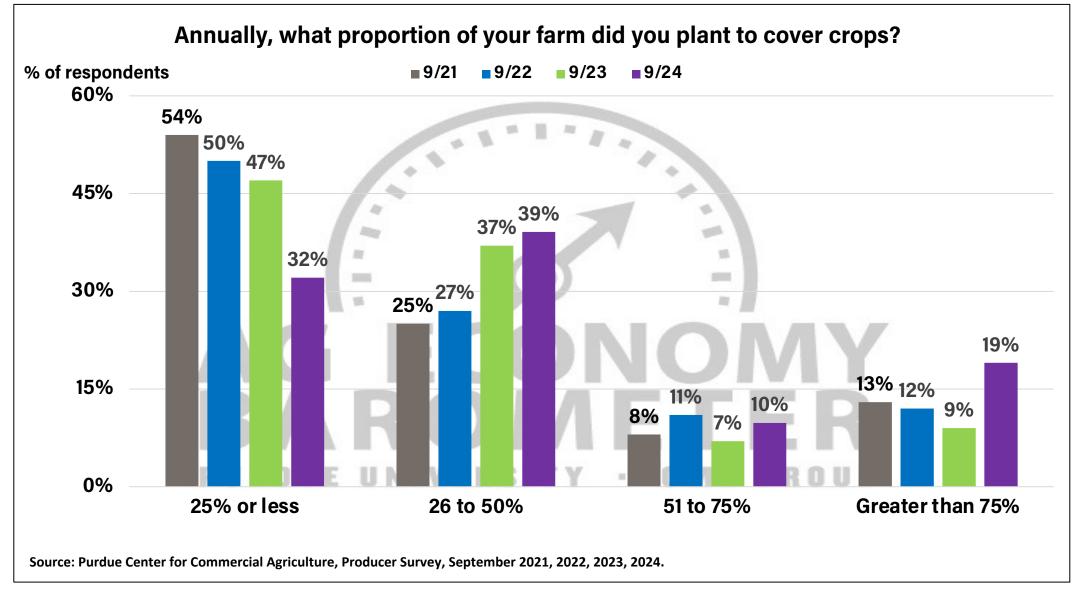

## Purdue University-CME Group Ag Economy Barometer September 2024 Survey Results September Survey Conducted from September 9-13, 2024 Results Released on October 1, 2024

James Mintert, Ph.D.

**Director, Center for Commercial Agriculture** 

Michael Langemeier, Ph.D.

**Professor of Agricultural Economics** 

**Complete Report Available @** 

purdue.edu/agbarometer



Center for Commercial Agriculture

























































Full report available on Purdue-CME Group Ag Economy Barometer web site Purdue.edu/agbarometer

More details are also available on our podcast

## **Purdue Commercial AgCast**...available on major podcast providers and at Purdue.edu/commercialag