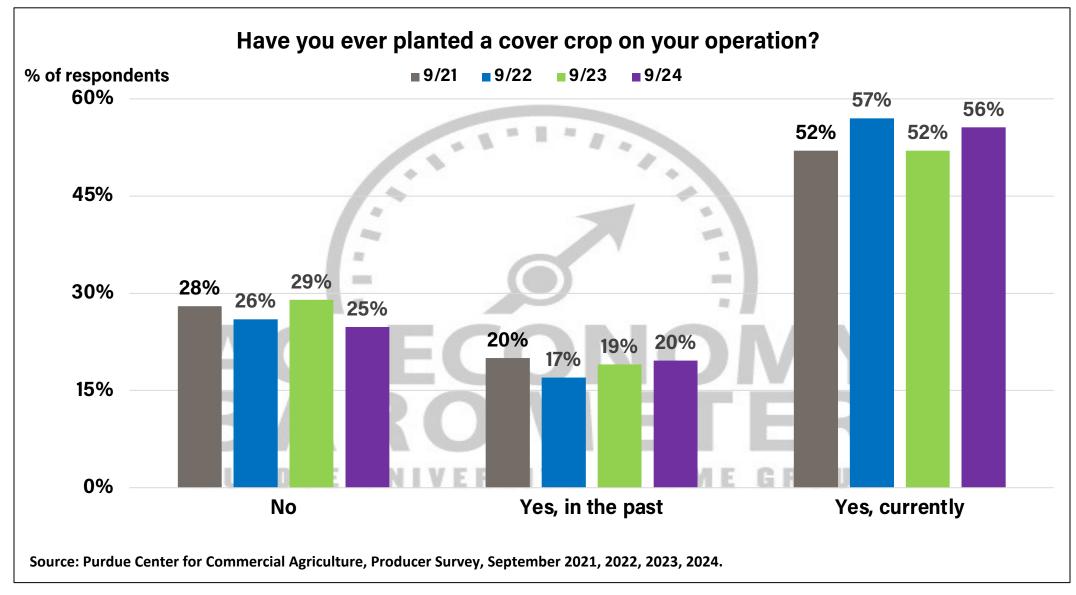

## Purdue University-CME Group Ag Economy Barometer September 2024 Survey Results September Survey Conducted from September 9-13, 2024 Results Released on October 1, 2024

James Mintert, Ph.D.

**Director, Center for Commercial Agriculture** 

Michael Langemeier, Ph.D.

**Professor of Agricultural Economics** 

**Complete Report Available @** 

purdue.edu/agbarometer



Center for Commercial Agriculture

























































Full report available on Purdue-CME Group Ag Economy Barometer web site Purdue.edu/agbarometer

More details are also available on our podcast

## **Purdue Commercial AgCast**...available on major podcast providers and at Purdue.edu/commercialag