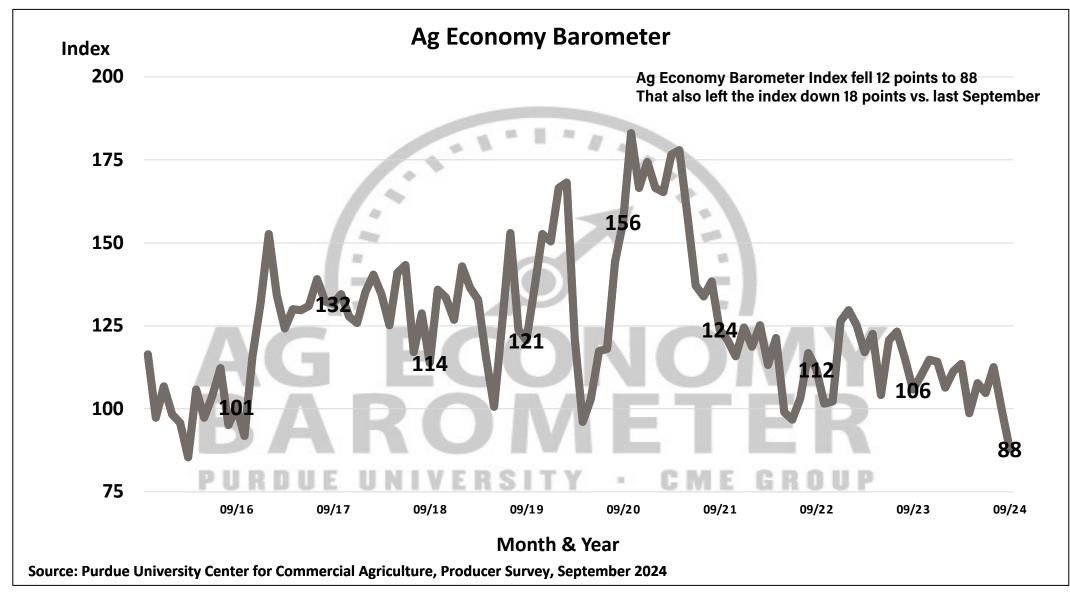

## Purdue University-CME Group Ag Economy Barometer September 2024 Survey Results September Survey Conducted from September 9-13, 2024 Results Released on October 1, 2024

James Mintert, Ph.D.

**Director, Center for Commercial Agriculture** 