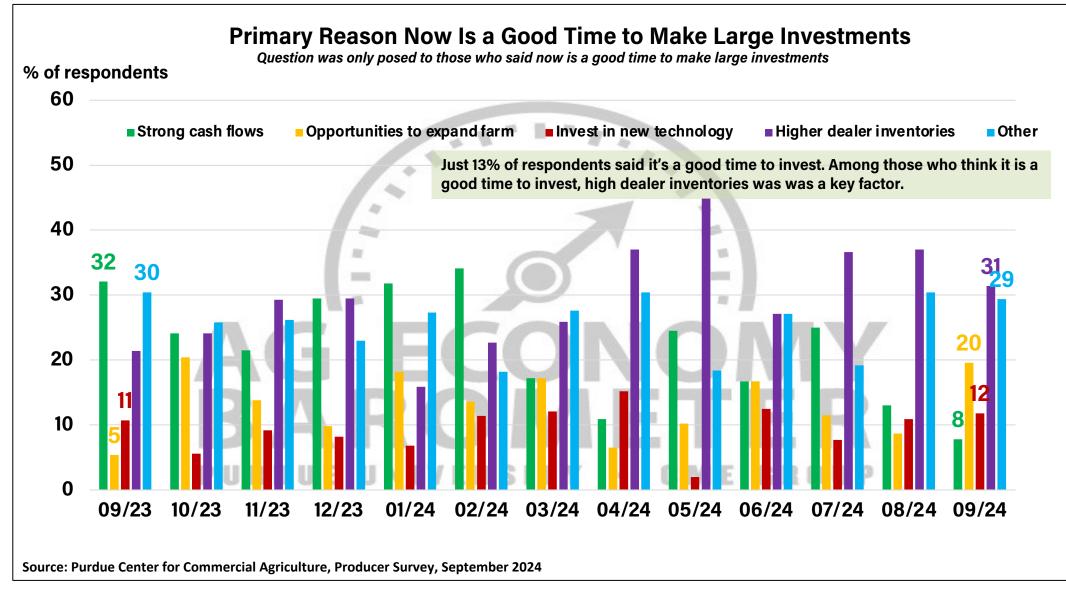

## Purdue University-CME Group Ag Economy Barometer September 2024 Survey Results September Survey Conducted from September 9-13, 2024 Results Released on October 1, 2024

James Mintert, Ph.D.

**Director, Center for Commercial Agriculture** 