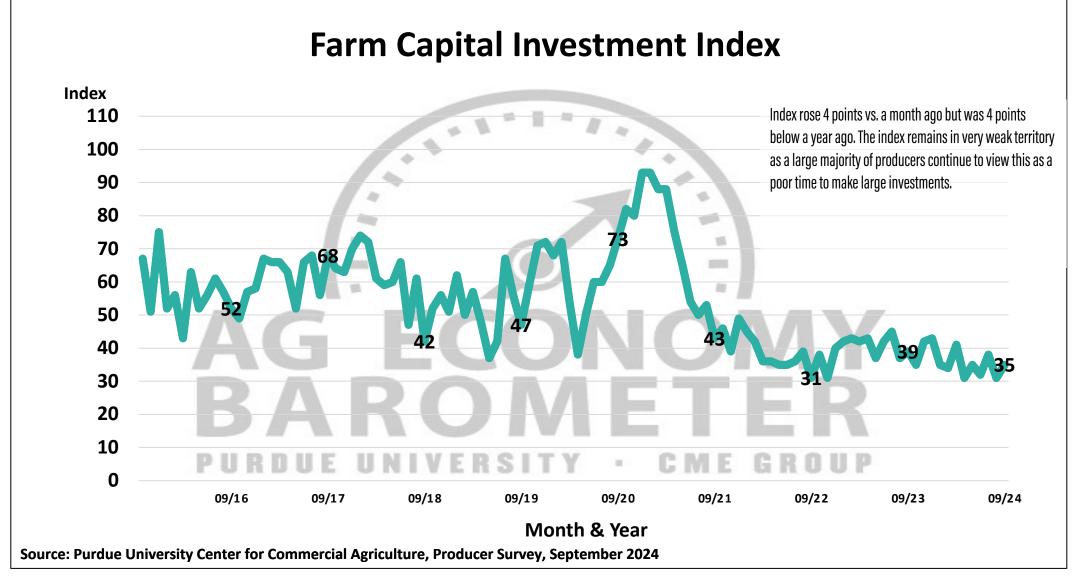

## Purdue University-CME Group Ag Economy Barometer September 2024 Survey Results September Survey Conducted from September 9-13, 2024 Results Released on October 1, 2024

James Mintert, Ph.D.

**Director, Center for Commercial Agriculture** 