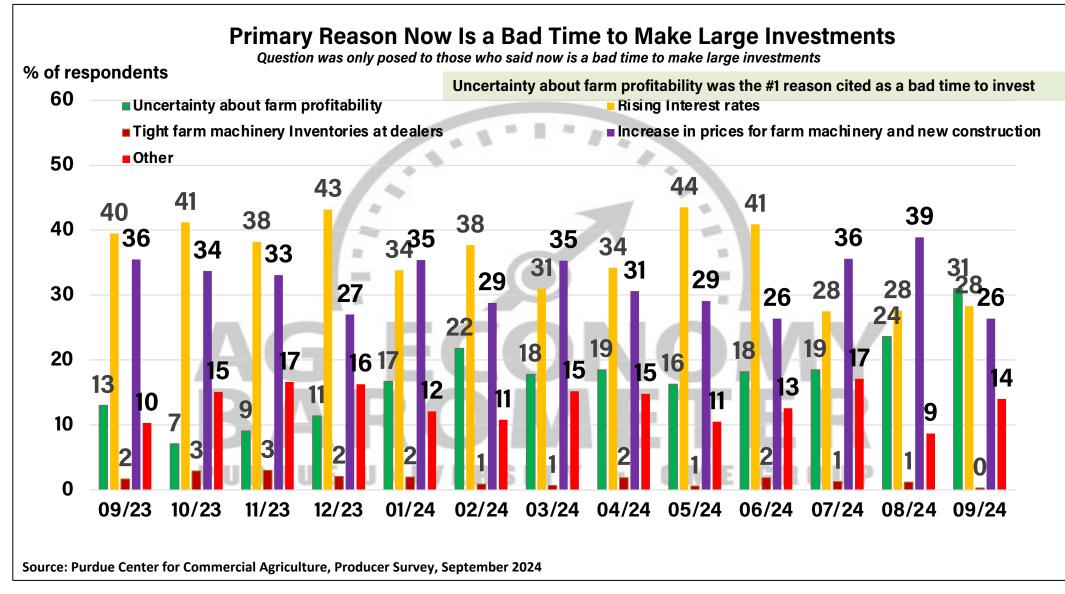

## Purdue University-CME Group Ag Economy Barometer September 2024 Survey Results September Survey Conducted from September 9-13, 2024 Results Released on October 1, 2024

James Mintert, Ph.D.

**Director, Center for Commercial Agriculture** 