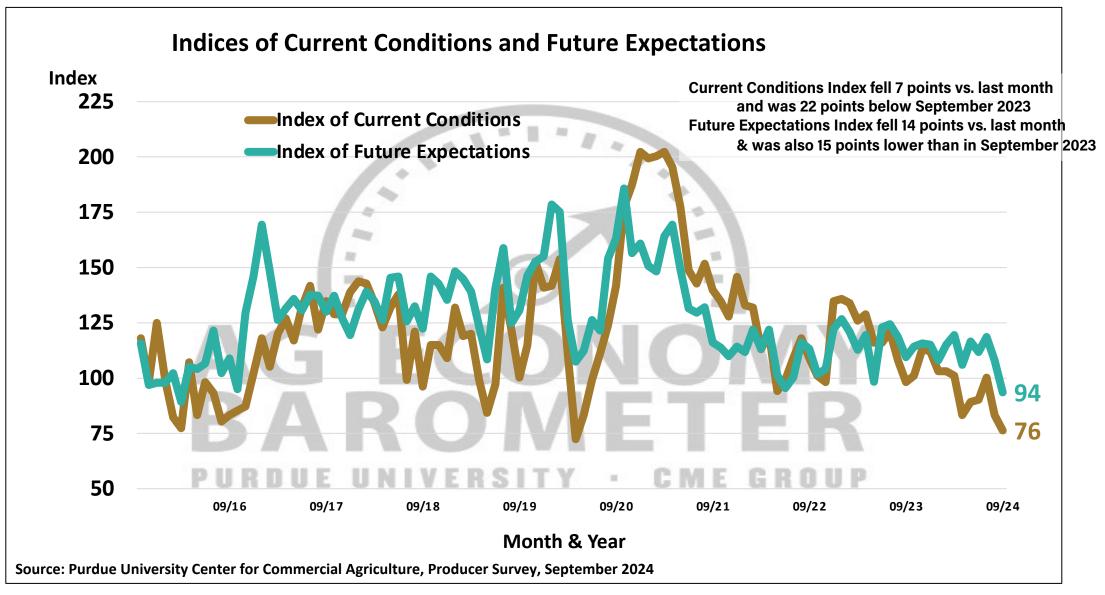

## Purdue University-CME Group Ag Economy Barometer September 2024 Survey Results September Survey Conducted from September 9-13, 2024 Results Released on October 1, 2024

James Mintert, Ph.D.

**Director, Center for Commercial Agriculture** 