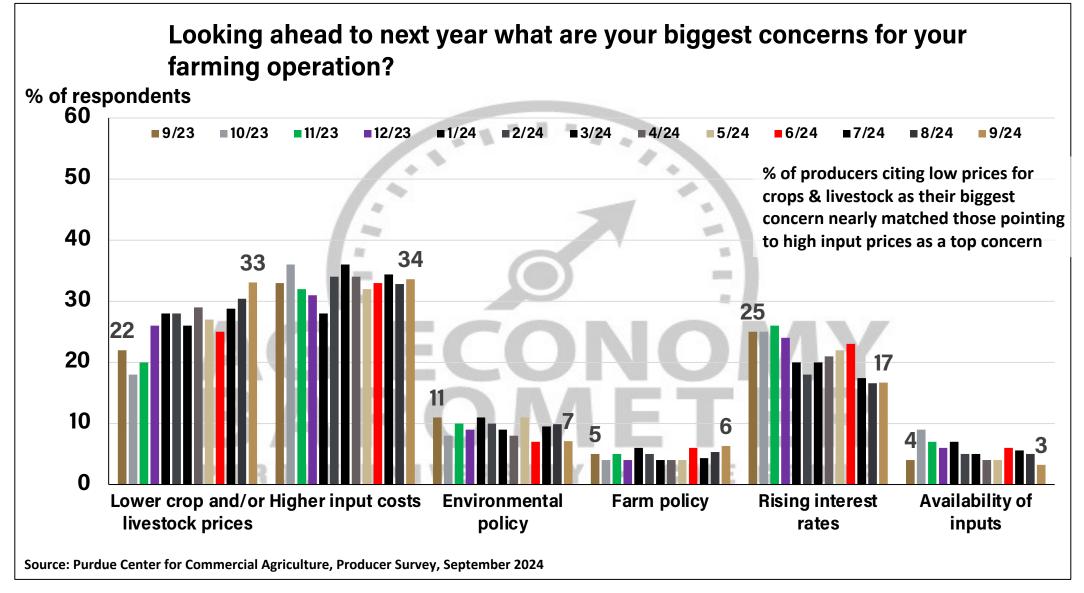

## Purdue University-CME Group Ag Economy Barometer September 2024 Survey Results September Survey Conducted from September 9-13, 2024 Results Released on October 1, 2024

James Mintert, Ph.D.

**Director, Center for Commercial Agriculture** 