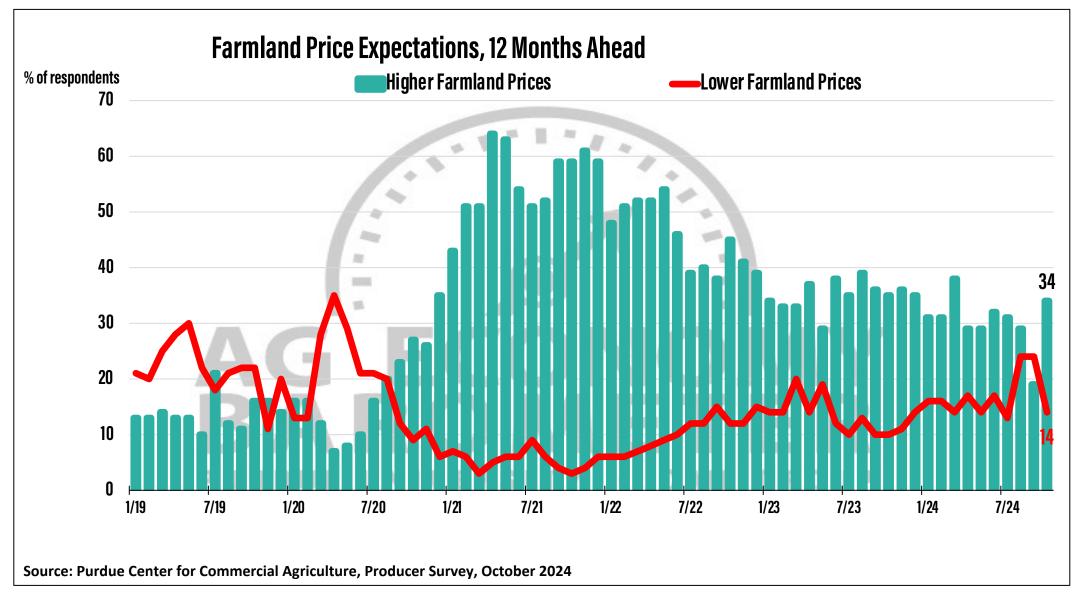

## Purdue University-CME Group Ag Economy Barometer

October 2024 Survey Results

October Survey Conducted from October 14-18, 2024 Results Released on November 5, 2024

James Mintert, Ph.D.

**Director, Center for Commercial Agriculture** 

Michael Langemeier, Ph.D.

**Professor of Agricultural Economics** 

Complete Report Available @

purdue.edu/agbarometer























## **Farm Capital Investment Index**



Month & Year

Source: Purdue University Center for Commercial Agriculture, Producer Survey, October 2024































Full report available on Purdue-CME Group Ag Economy Barometer web site

Purdue.edu/agbarometer

More details are also available on our podcast

**Purdue Commercial AgCast**...available on major podcast providers and at Purdue.edu/commercialag