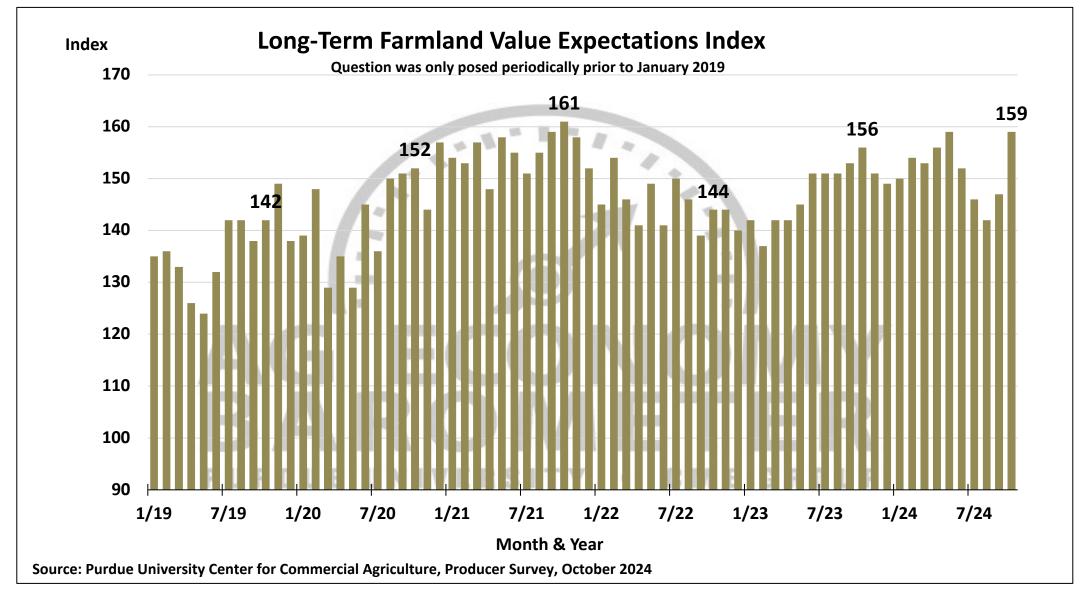

## Purdue University-CME Group Ag Economy Barometer

October 2024 Survey Results

October Survey Conducted from October 14-18, 2024 Results Released on November 5, 2024

James Mintert, Ph.D.

**Director, Center for Commercial Agriculture** 

Michael Langemeier, Ph.D.

**Professor of Agricultural Economics** 

Complete Report Available @

purdue.edu/agbarometer























## **Farm Capital Investment Index**



Month & Year

Source: Purdue University Center for Commercial Agriculture, Producer Survey, October 2024































Full report available on Purdue-CME Group Ag Economy Barometer web site

Purdue.edu/agbarometer

More details are also available on our podcast

**Purdue Commercial AgCast**...available on major podcast providers and at Purdue.edu/commercialag