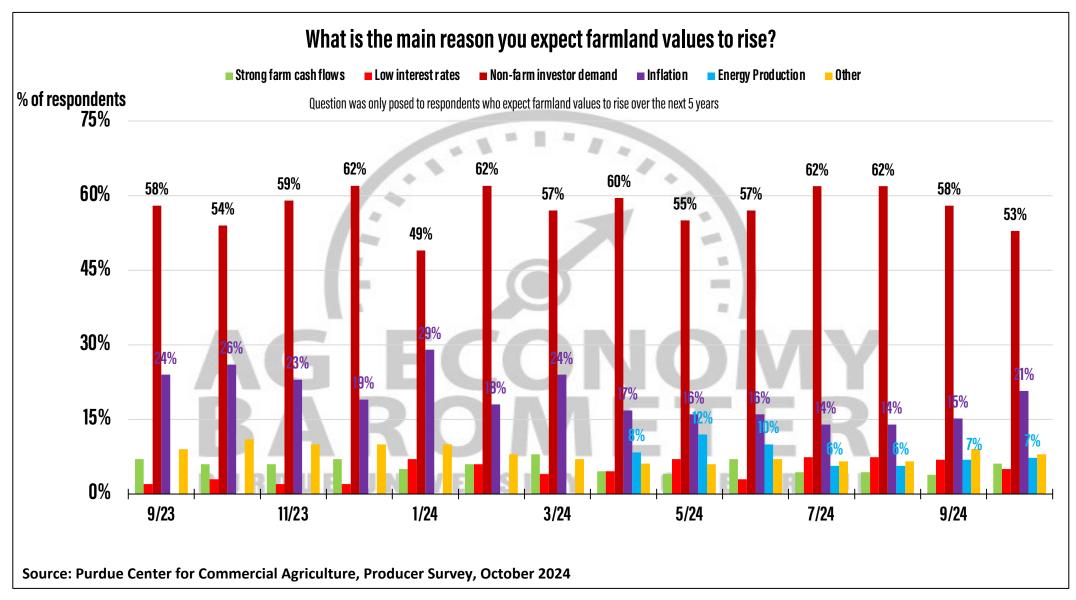

## Purdue University-CME Group Ag Economy Barometer

October 2024 Survey Results

October Survey Conducted from October 14-18, 2024 Results Released on November 5, 2024

James Mintert, Ph.D.

**Director, Center for Commercial Agriculture** 

Michael Langemeier, Ph.D.

**Professor of Agricultural Economics** 

Complete Report Available @

purdue.edu/agbarometer























## **Farm Capital Investment Index**



Month & Year

Source: Purdue University Center for Commercial Agriculture, Producer Survey, October 2024































Full report available on Purdue-CME Group Ag Economy Barometer web site

Purdue.edu/agbarometer

More details are also available on our podcast

**Purdue Commercial AgCast**...available on major podcast providers and at Purdue.edu/commercialag