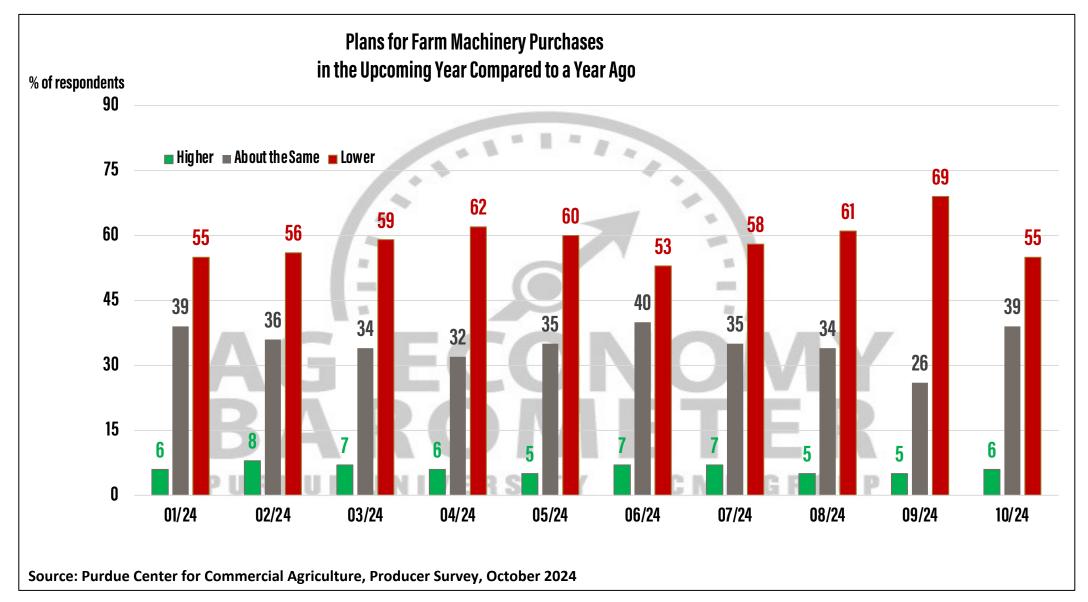

## Purdue University-CME Group Ag Economy Barometer

October 2024 Survey Results

October Survey Conducted from October 14-18, 2024 Results Released on November 5, 2024

James Mintert, Ph.D.

**Director, Center for Commercial Agriculture** 

Michael Langemeier, Ph.D.

**Professor of Agricultural Economics** 

Complete Report Available @

purdue.edu/agbarometer























## **Farm Capital Investment Index**



Month & Year

Source: Purdue University Center for Commercial Agriculture, Producer Survey, October 2024































Full report available on Purdue-CME Group Ag Economy Barometer web site

Purdue.edu/agbarometer

More details are also available on our podcast

**Purdue Commercial AgCast**...available on major podcast providers and at Purdue.edu/commercialag