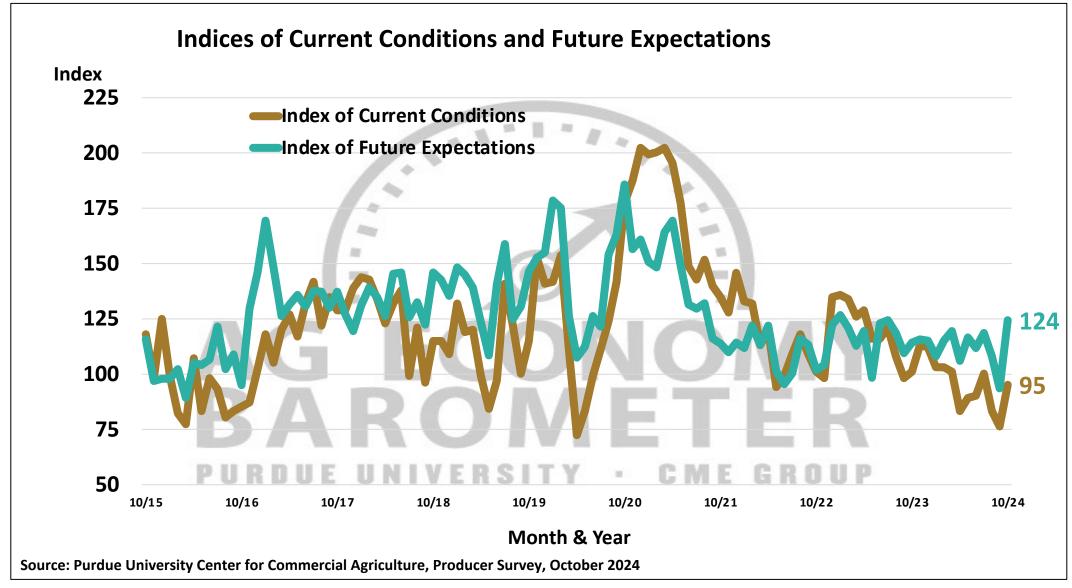

## Purdue University-CME Group Ag Economy Barometer

October 2024 Survey Results

October Survey Conducted from October 14-18, 2024 Results Released on November 5, 2024

James Mintert, Ph.D.

**Director, Center for Commercial Agriculture** 