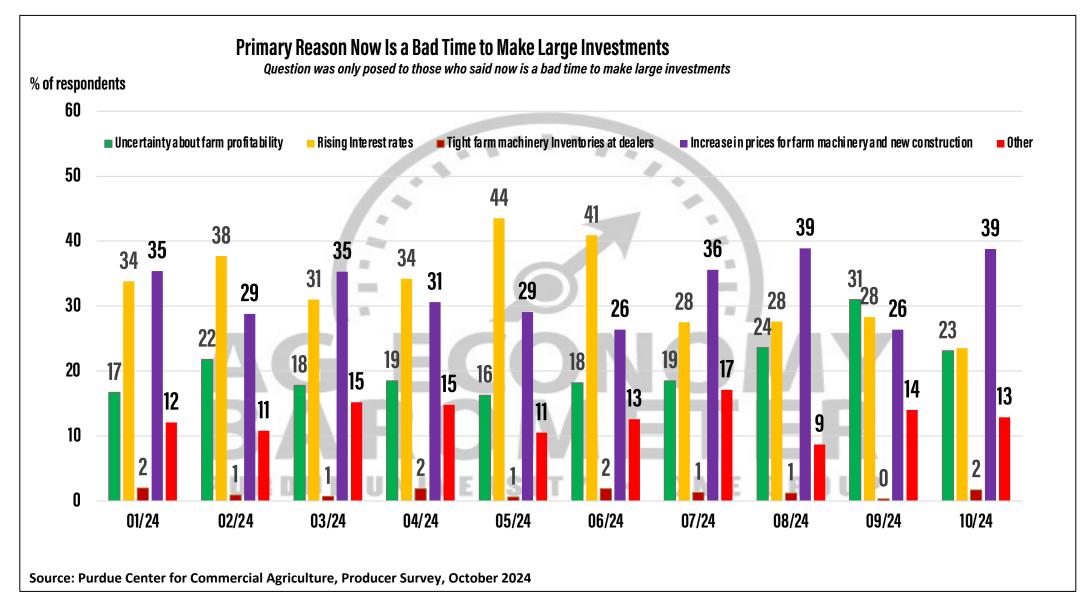

## Purdue University-CME Group Ag Economy Barometer

October 2024 Survey Results

October Survey Conducted from October 14-18, 2024 Results Released on November 5, 2024

James Mintert, Ph.D.

**Director, Center for Commercial Agriculture** 

Michael Langemeier, Ph.D.

**Professor of Agricultural Economics** 

Complete Report Available @

purdue.edu/agbarometer























## **Farm Capital Investment Index**



Month & Year

Source: Purdue University Center for Commercial Agriculture, Producer Survey, October 2024































Full report available on Purdue-CME Group Ag Economy Barometer web site

Purdue.edu/agbarometer

More details are also available on our podcast

**Purdue Commercial AgCast**...available on major podcast providers and at Purdue.edu/commercialag