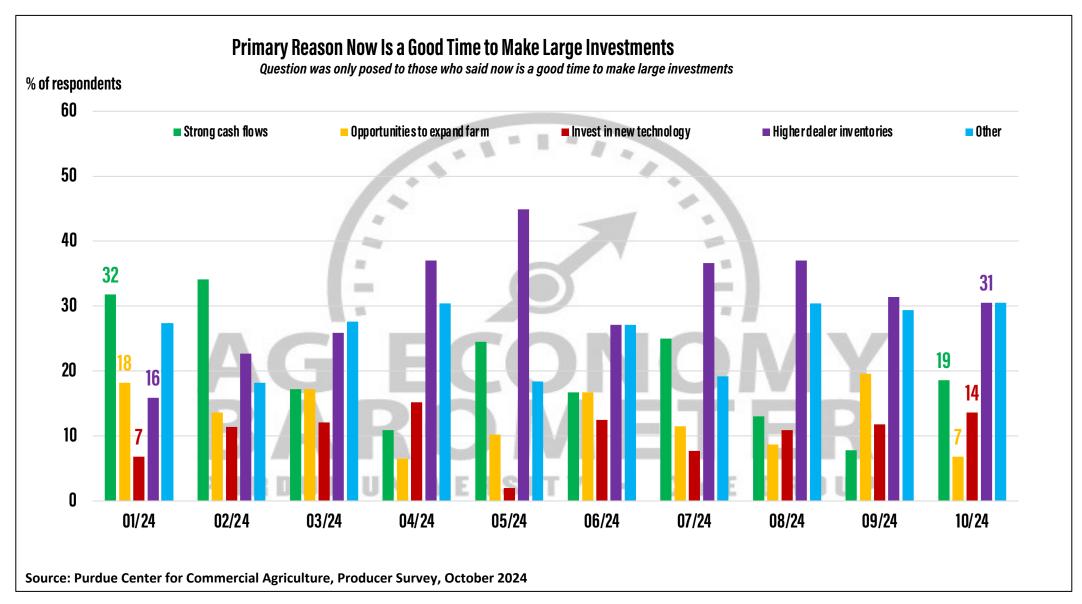

## Purdue University-CME Group Ag Economy Barometer

October 2024 Survey Results

October Survey Conducted from October 14-18, 2024 Results Released on November 5, 2024

James Mintert, Ph.D.

**Director, Center for Commercial Agriculture** 

Michael Langemeier, Ph.D.

**Professor of Agricultural Economics** 

Complete Report Available @

purdue.edu/agbarometer























## **Farm Capital Investment Index**



Month & Year

Source: Purdue University Center for Commercial Agriculture, Producer Survey, October 2024































Full report available on Purdue-CME Group Ag Economy Barometer web site

Purdue.edu/agbarometer

More details are also available on our podcast

**Purdue Commercial AgCast**...available on major podcast providers and at Purdue.edu/commercialag