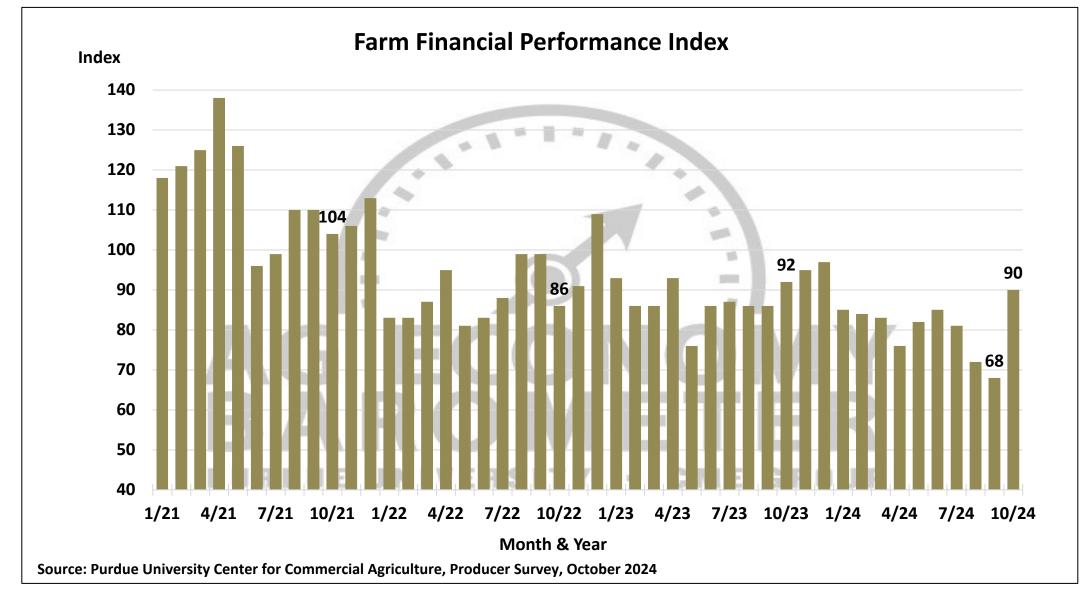

## **Farm Capital Investment Index**

Month & Year

Source: Purdue University Center for Commercial Agriculture, Producer Survey, October 2024

Full report available on Purdue-CME Group Ag Economy Barometer web site