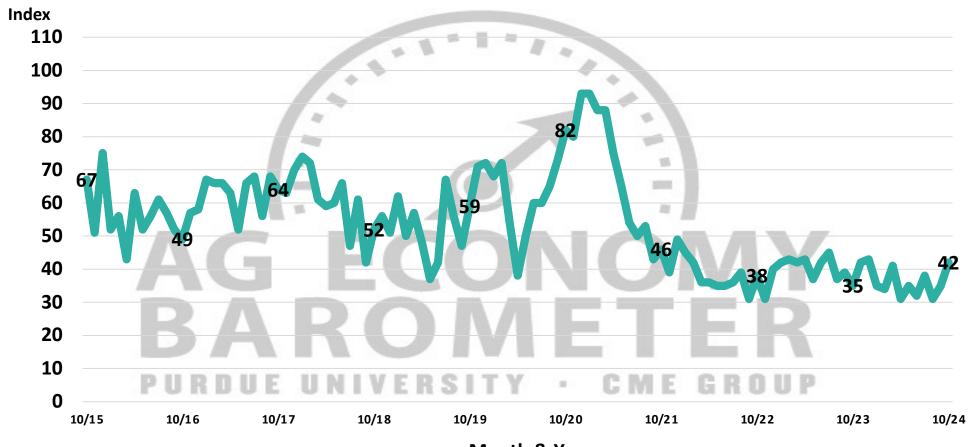

## Purdue University-CME Group Ag Economy Barometer

October 2024 Survey Results

October Survey Conducted from October 14-18, 2024 Results Released on November 5, 2024

James Mintert, Ph.D.

**Director, Center for Commercial Agriculture** 

Michael Langemeier, Ph.D.

**Professor of Agricultural Economics** 

Complete Report Available @

purdue.edu/agbarometer























## **Farm Capital Investment Index**



Month & Year

Source: Purdue University Center for Commercial Agriculture, Producer Survey, October 2024































Full report available on Purdue-CME Group Ag Economy Barometer web site

Purdue.edu/agbarometer

More details are also available on our podcast

**Purdue Commercial AgCast**...available on major podcast providers and at Purdue.edu/commercialag