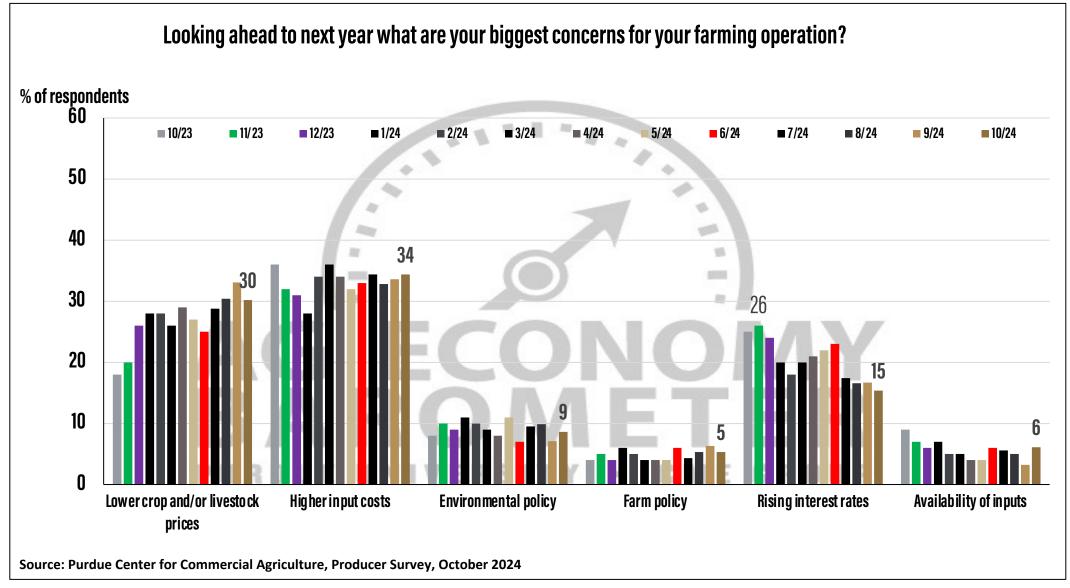

## Purdue University-CME Group Ag Economy Barometer

October 2024 Survey Results

October Survey Conducted from October 14-18, 2024 Results Released on November 5, 2024

James Mintert, Ph.D.

**Director, Center for Commercial Agriculture** 

Michael Langemeier, Ph.D.

**Professor of Agricultural Economics** 

Complete Report Available @

purdue.edu/agbarometer























## **Farm Capital Investment Index**



Month & Year

Source: Purdue University Center for Commercial Agriculture, Producer Survey, October 2024































Full report available on Purdue-CME Group Ag Economy Barometer web site

Purdue.edu/agbarometer

More details are also available on our podcast

**Purdue Commercial AgCast**...available on major podcast providers and at Purdue.edu/commercialag