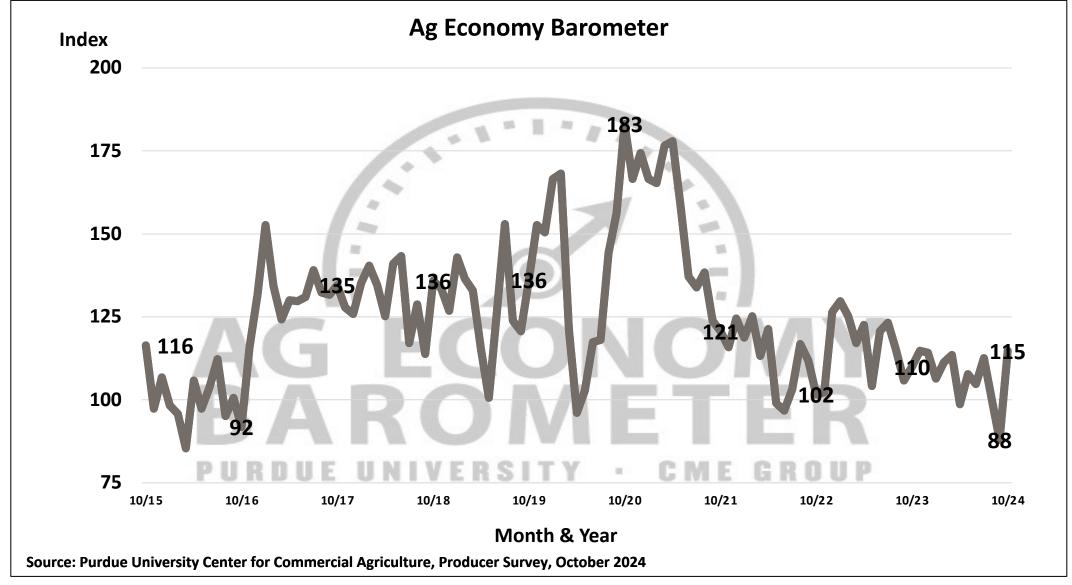

## Purdue University-CME Group Ag Economy Barometer

October 2024 Survey Results

October Survey Conducted from October 14-18, 2024 Results Released on November 5, 2024

James Mintert, Ph.D.

**Director, Center for Commercial Agriculture** 