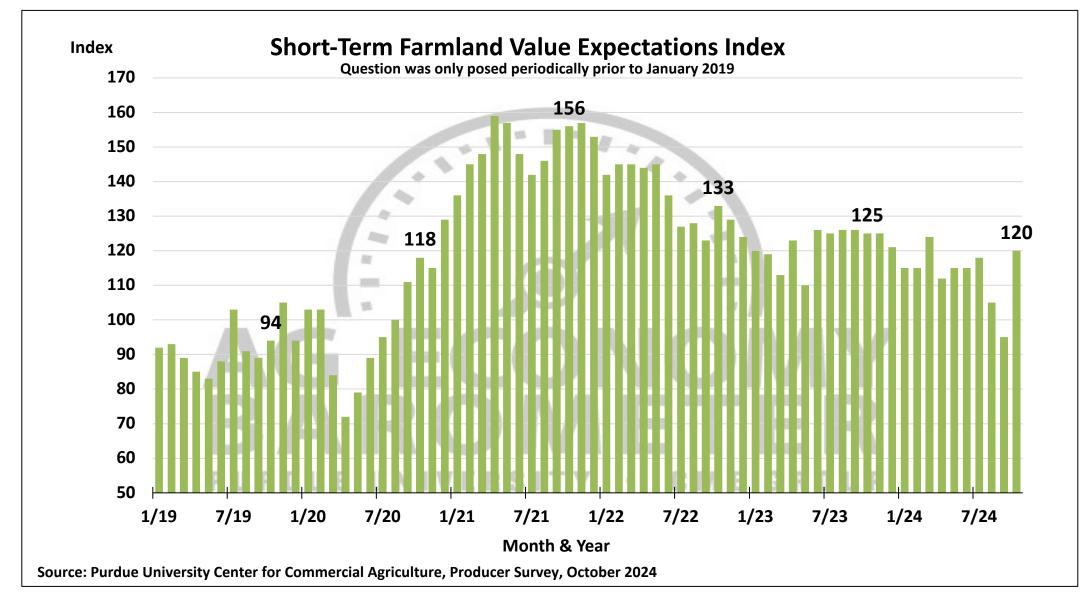

## Purdue University-CME Group Ag Economy Barometer

October 2024 Survey Results

October Survey Conducted from October 14-18, 2024 Results Released on November 5, 2024

James Mintert, Ph.D.

**Director, Center for Commercial Agriculture** 

Michael Langemeier, Ph.D.

**Professor of Agricultural Economics** 

Complete Report Available @

purdue.edu/agbarometer























## **Farm Capital Investment Index**



Month & Year

Source: Purdue University Center for Commercial Agriculture, Producer Survey, October 2024































Full report available on Purdue-CME Group Ag Economy Barometer web site

Purdue.edu/agbarometer

More details are also available on our podcast

**Purdue Commercial AgCast**...available on major podcast providers and at Purdue.edu/commercialag