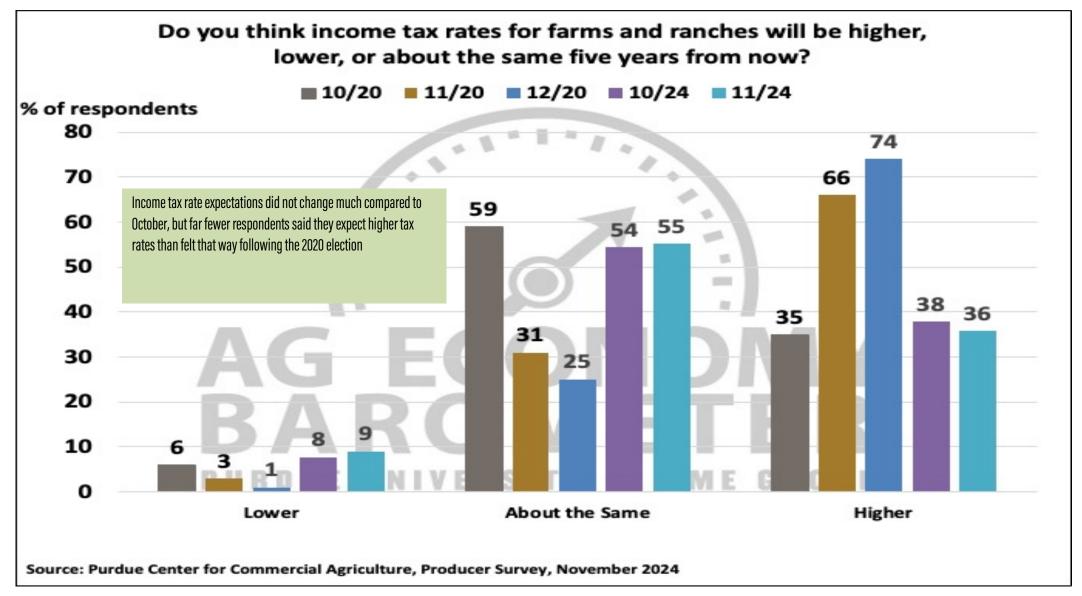

## Purdue University-CME Group Ag Economy Barometer

November 2024 Survey Results

October Survey Conducted from November 11-15, 2024 Results Released on December 3, 2024

James Mintert, Ph.D.

Director, Center for Commercial Agriculture

Michael Langemeier, Ph.D.

Professor of Agricultural Economics

**Complete Report Available @** 

purdue.edu/agbarometer















## **Farm Capital Investment Index**



































Source: Purdue Center for Commercial Agriculture, Producer Survey, November 2024



Full report available on Purdue-CME Group Ag Economy Barometer web site

Purdue.edu/agbarometer

More details are also available on our podcast

Purdue Commercial AgCast...available on major podcast providers and at Purdue.edu/commercialag