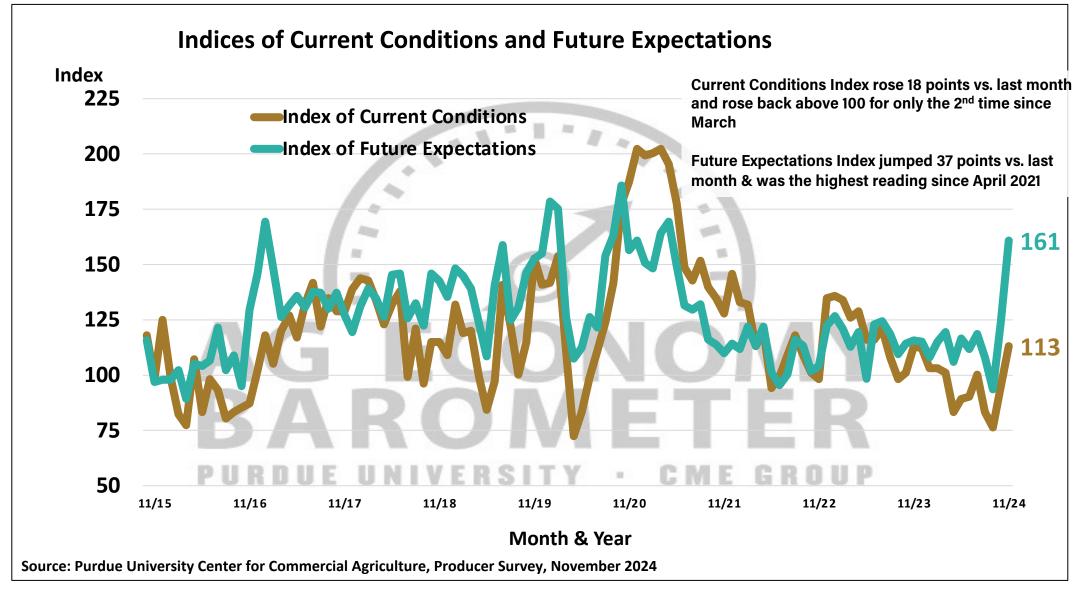

## Purdue University-CME Group Ag Economy Barometer

November 2024 Survey Results

October Survey Conducted from November 11-15, 2024 Results Released on December 3, 2024

James Mintert, Ph.D.

Director, Center for Commercial Agriculture