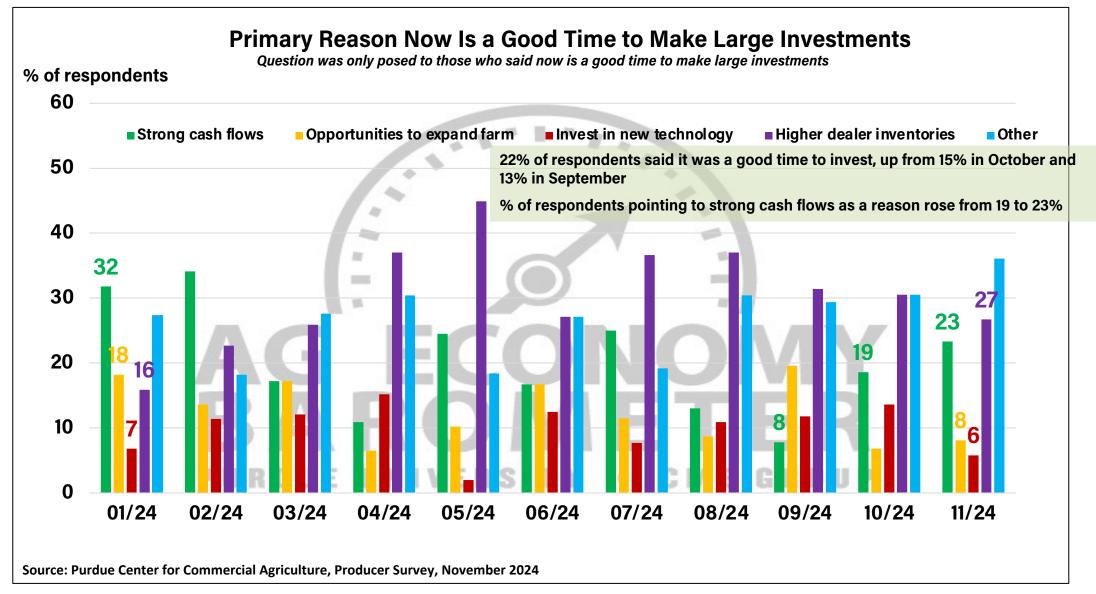

## **Farm Capital Investment Index**

Source: Purdue Center for Commercial Agriculture, Producer Survey, November 2024

Full report available on Purdue-CME Group Ag Economy Barometer web site

Purdue.edu/agbarometer