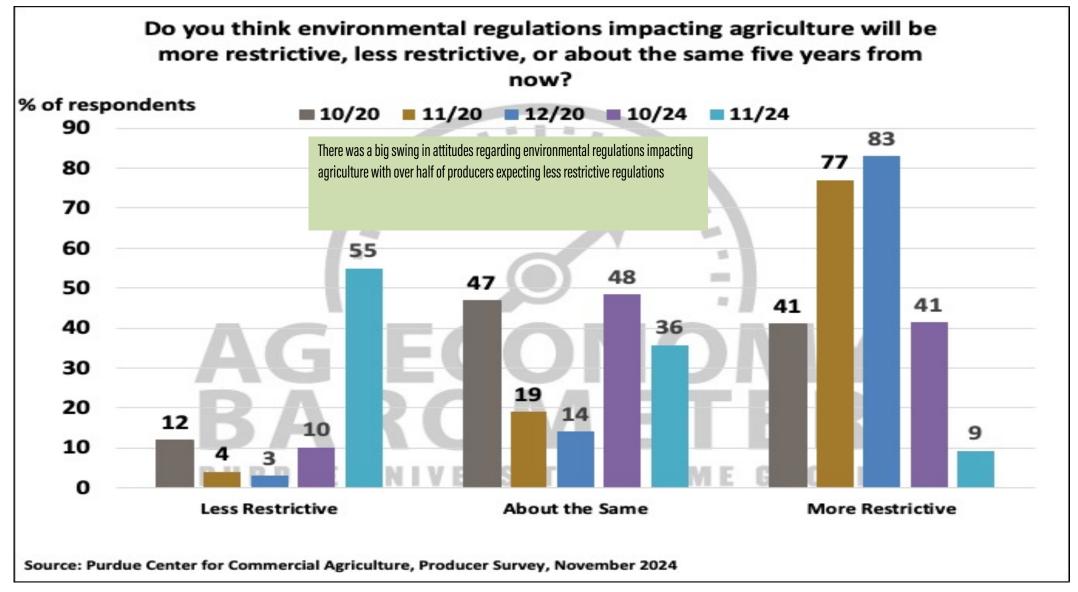

## Purdue University-CME Group Ag Economy Barometer

November 2024 Survey Results

October Survey Conducted from November 11-15, 2024 Results Released on December 3, 2024

James Mintert, Ph.D.

Director, Center for Commercial Agriculture

Michael Langemeier, Ph.D.

Professor of Agricultural Economics

**Complete Report Available @** 

purdue.edu/agbarometer















## **Farm Capital Investment Index**



































Source: Purdue Center for Commercial Agriculture, Producer Survey, November 2024



Full report available on Purdue-CME Group Ag Economy Barometer web site

Purdue.edu/agbarometer

More details are also available on our podcast

Purdue Commercial AgCast...available on major podcast providers and at Purdue.edu/commercialag