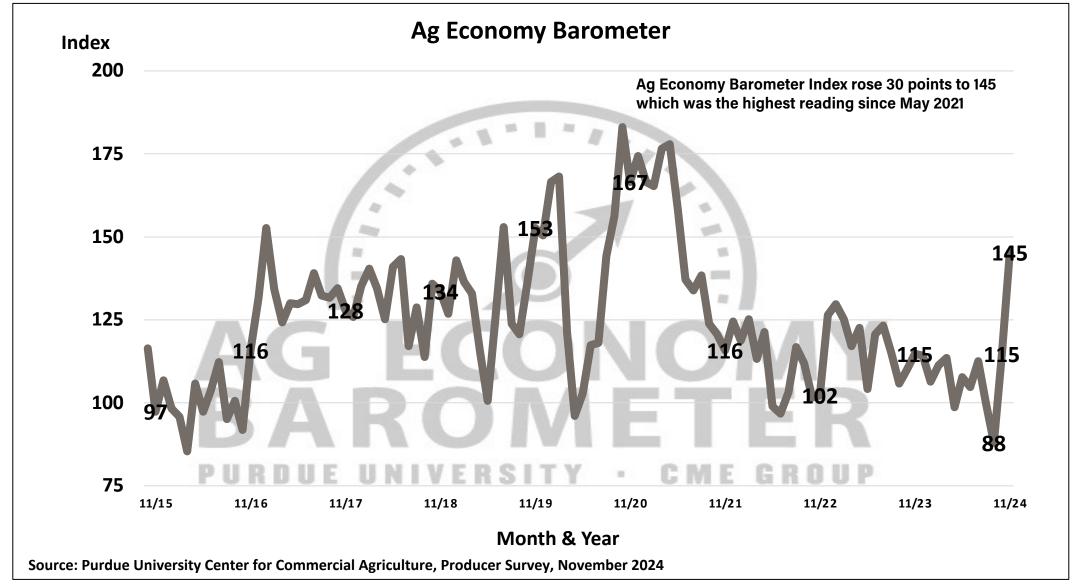

## Purdue University-CME Group Ag Economy Barometer

November 2024 Survey Results

October Survey Conducted from November 11-15, 2024 Results Released on December 3, 2024

James Mintert, Ph.D.

Director, Center for Commercial Agriculture