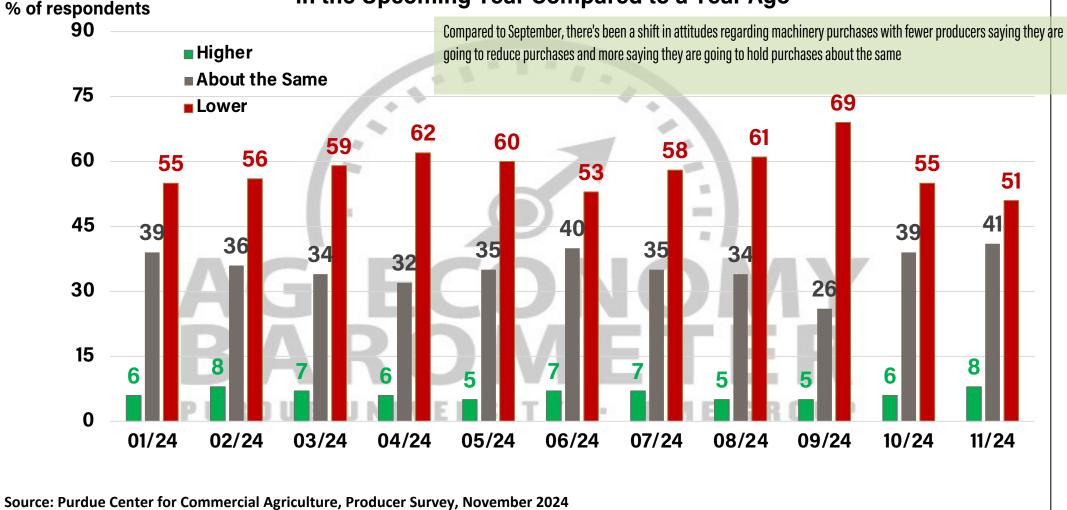

## **Farm Capital Investment Index**

Source: Purdue Center for Commercial Agriculture, Producer Survey, November 2024

Full report available on Purdue-CME Group Ag Economy Barometer web site

Purdue.edu/agbarometer