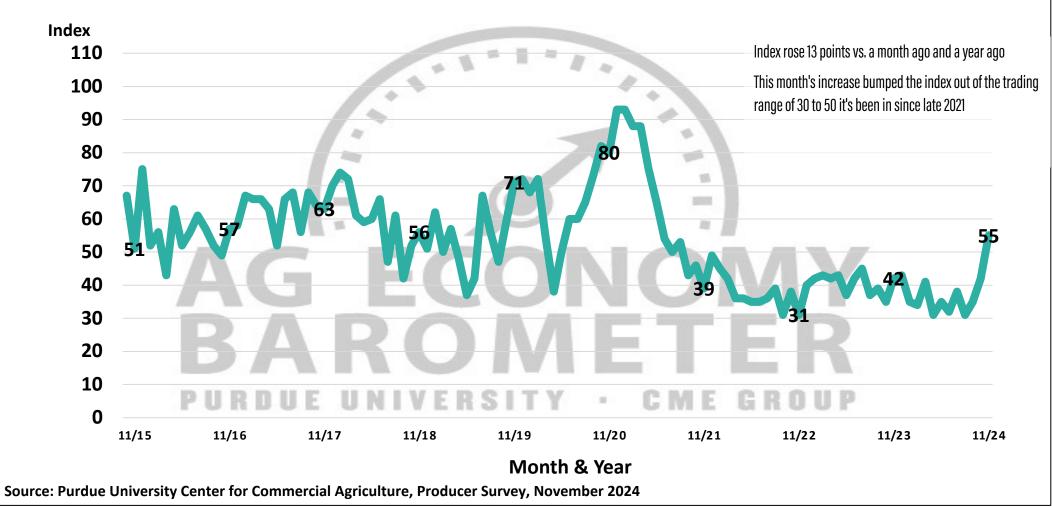

## **Farm Capital Investment Index**

Source: Purdue Center for Commercial Agriculture, Producer Survey, November 2024

Full report available on Purdue-CME Group Ag Economy Barometer web site

Purdue.edu/agbarometer