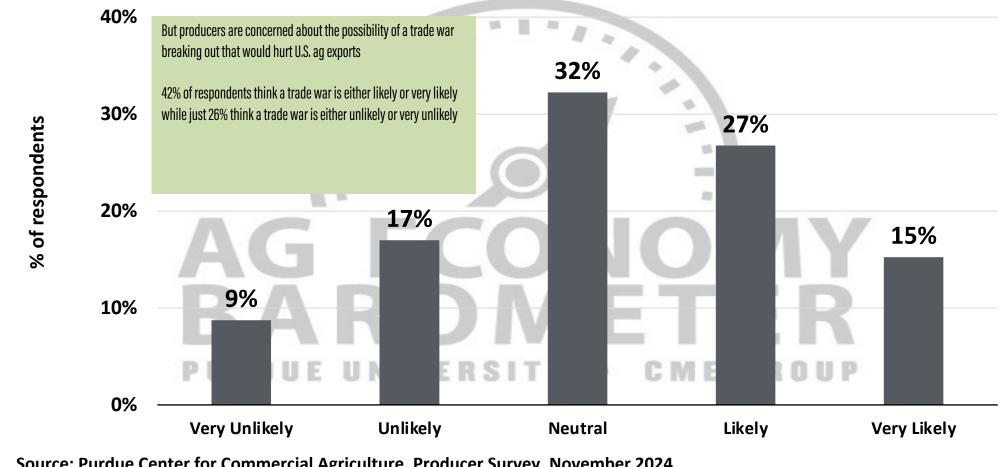

## **Farm Capital Investment Index**

Source: Purdue Center for Commercial Agriculture, Producer Survey, November 2024

Full report available on Purdue-CME Group Ag Economy Barometer web site

Purdue.edu/agbarometer