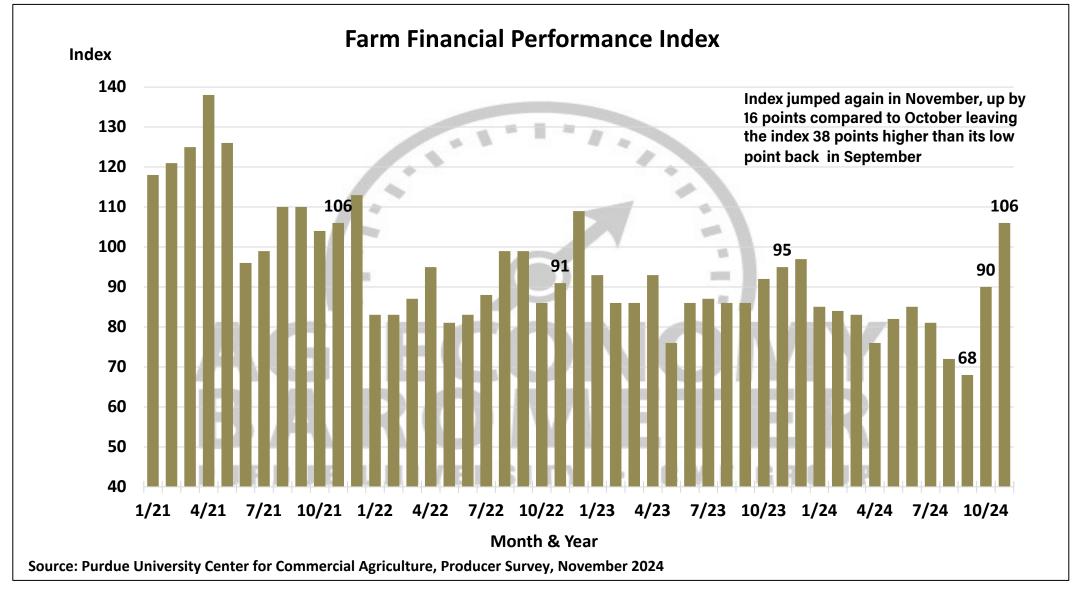

## Purdue University-CME Group Ag Economy Barometer

November 2024 Survey Results

October Survey Conducted from November 11-15, 2024 Results Released on December 3, 2024

James Mintert, Ph.D.

Director, Center for Commercial Agriculture