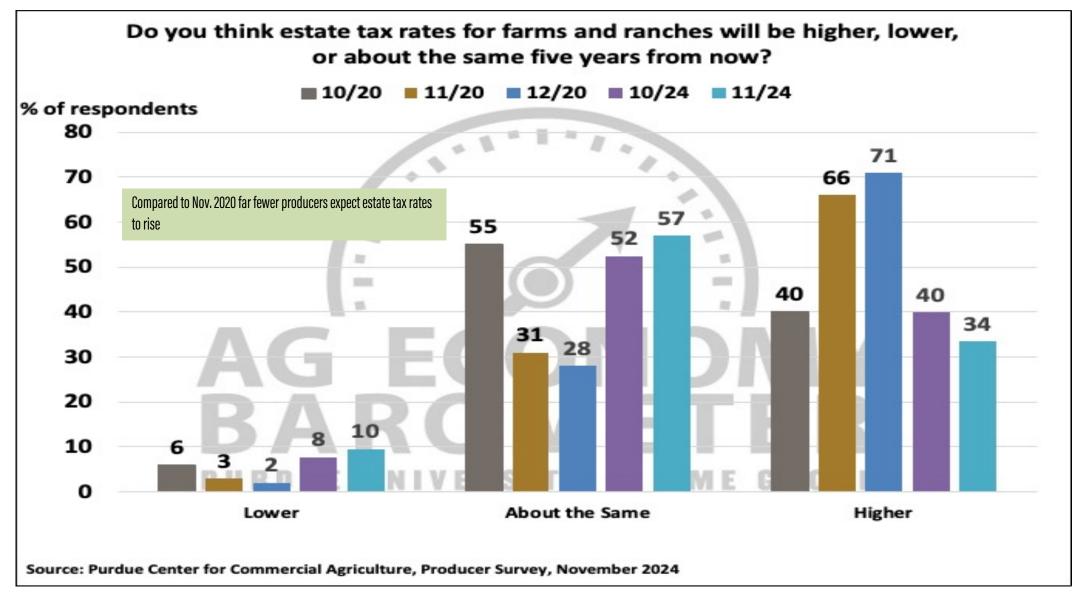

## Purdue University-CME Group Ag Economy Barometer

November 2024 Survey Results

October Survey Conducted from November 11-15, 2024 Results Released on December 3, 2024

James Mintert, Ph.D.

Director, Center for Commercial Agriculture

Michael Langemeier, Ph.D.

Professor of Agricultural Economics

**Complete Report Available @** 

purdue.edu/agbarometer















## **Farm Capital Investment Index**



































Source: Purdue Center for Commercial Agriculture, Producer Survey, November 2024



Full report available on Purdue-CME Group Ag Economy Barometer web site

Purdue.edu/agbarometer

More details are also available on our podcast

Purdue Commercial AgCast...available on major podcast providers and at Purdue.edu/commercialag