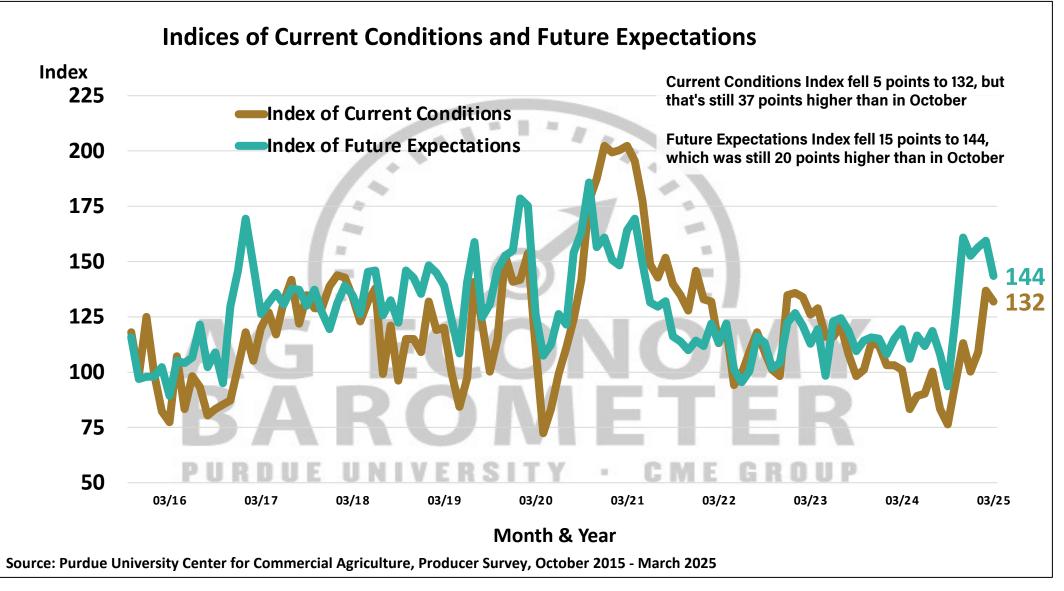

## Purdue University-CME Group Ag Economy Barometer March 2025 Survey Results March Survey Conducted from March 10-14, 2025 Results Released on April 1, 2025

Michael Langemeier, Ph.D.

**Director, Center for Commercial Agriculture & Professor of Agricultural Economics** 