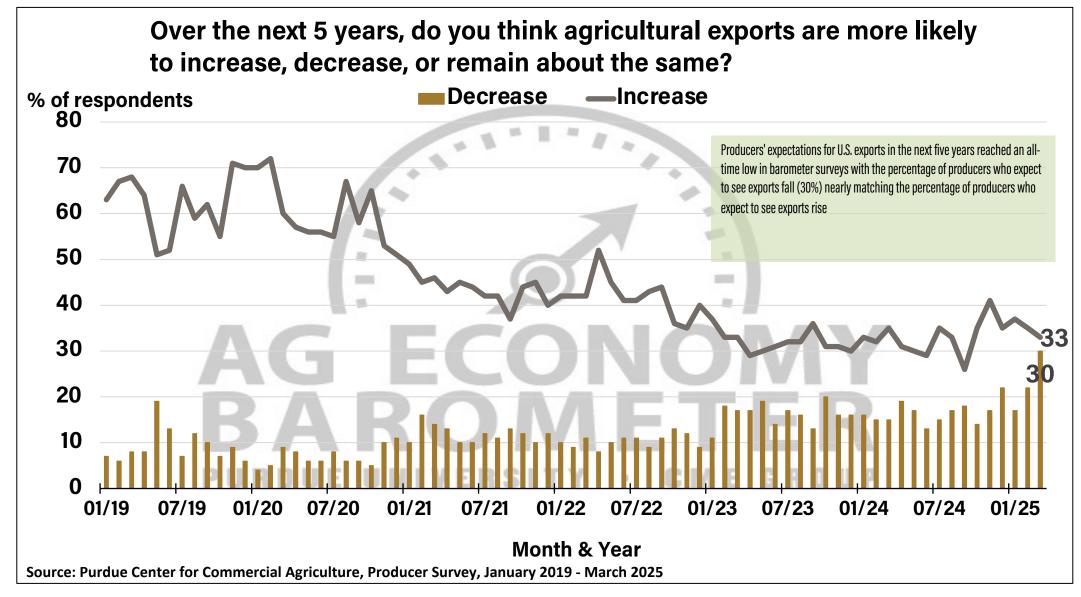

## Purdue University-CME Group Ag Economy Barometer March 2025 Survey Results March Survey Conducted from March 10-14, 2025 Results Released on April 1, 2025

Michael Langemeier, Ph.D.

**Director, Center for Commercial Agriculture & Professor of Agricultural Economics** 

James Mintert, Ph.D.

**Emeritus Professor of Agricultural Economics** 

**Complete Report Available @** 

purdue.edu/agbarometer



Center for Commercial Agriculture





























































Full report available on Purdue-CME Group Ag Economy Barometer web site Purdue.edu/agbarometer

More details are also available on our podcast

## **Purdue Commercial AgCast**...available on major podcast providers and at Purdue.edu/commercialag