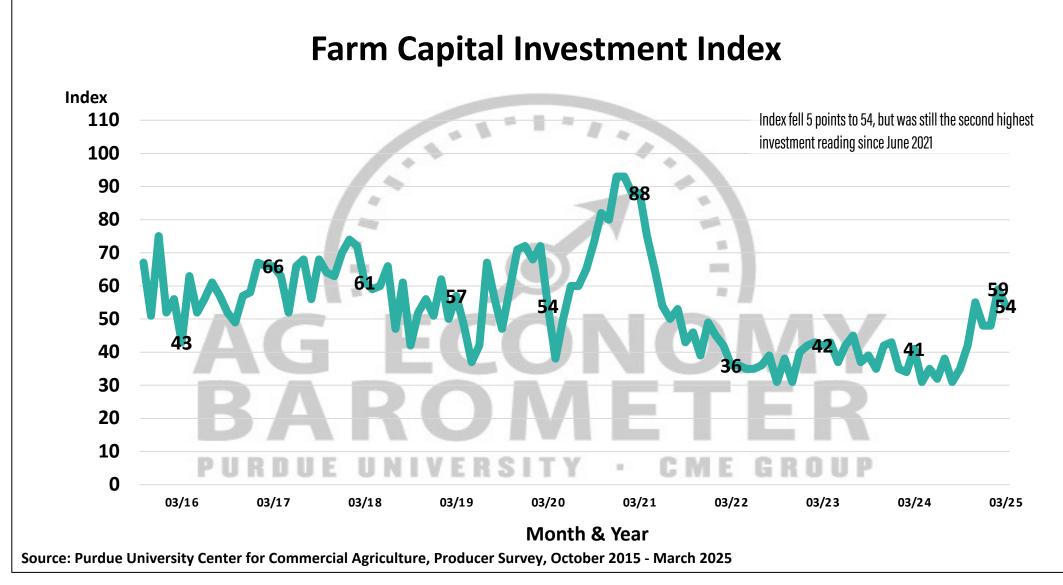

## Purdue University-CME Group Ag Economy Barometer March 2025 Survey Results March Survey Conducted from March 10-14, 2025 Results Released on April 1, 2025

Michael Langemeier, Ph.D.

**Director, Center for Commercial Agriculture & Professor of Agricultural Economics** 