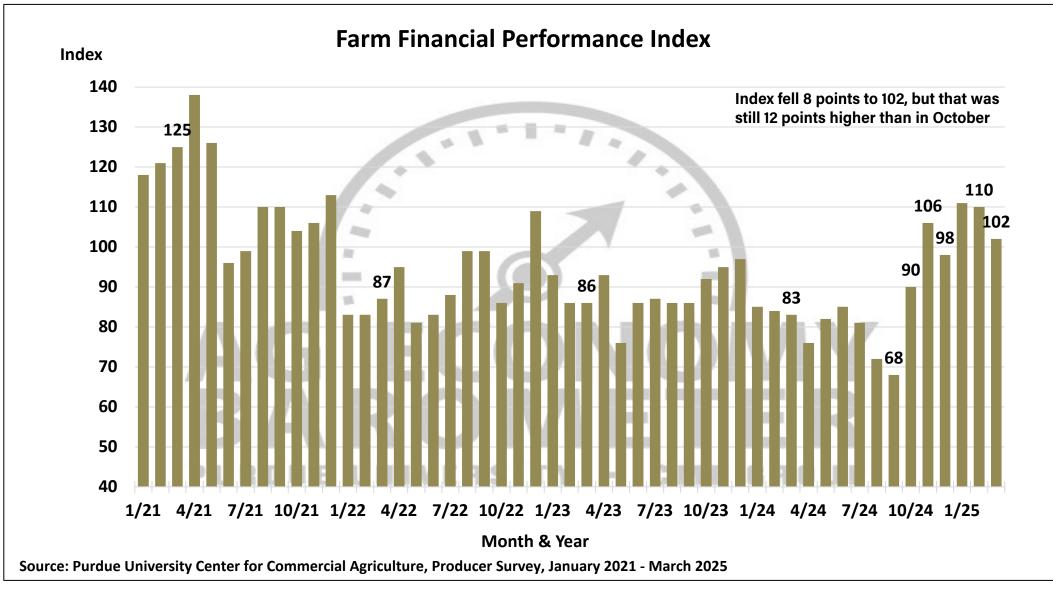

## Purdue University-CME Group Ag Economy Barometer March 2025 Survey Results March Survey Conducted from March 10-14, 2025 Results Released on April 1, 2025

Michael Langemeier, Ph.D.

**Director, Center for Commercial Agriculture & Professor of Agricultural Economics** 