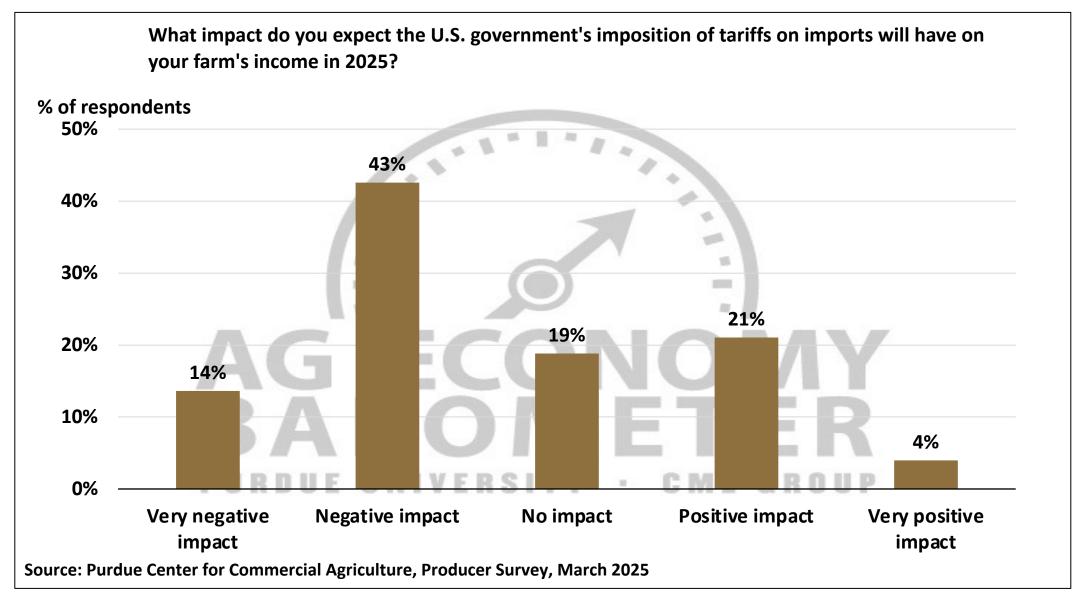

## Purdue University-CME Group Ag Economy Barometer March 2025 Survey Results March Survey Conducted from March 10-14, 2025 Results Released on April 1, 2025

Michael Langemeier, Ph.D.

**Director, Center for Commercial Agriculture & Professor of Agricultural Economics** 