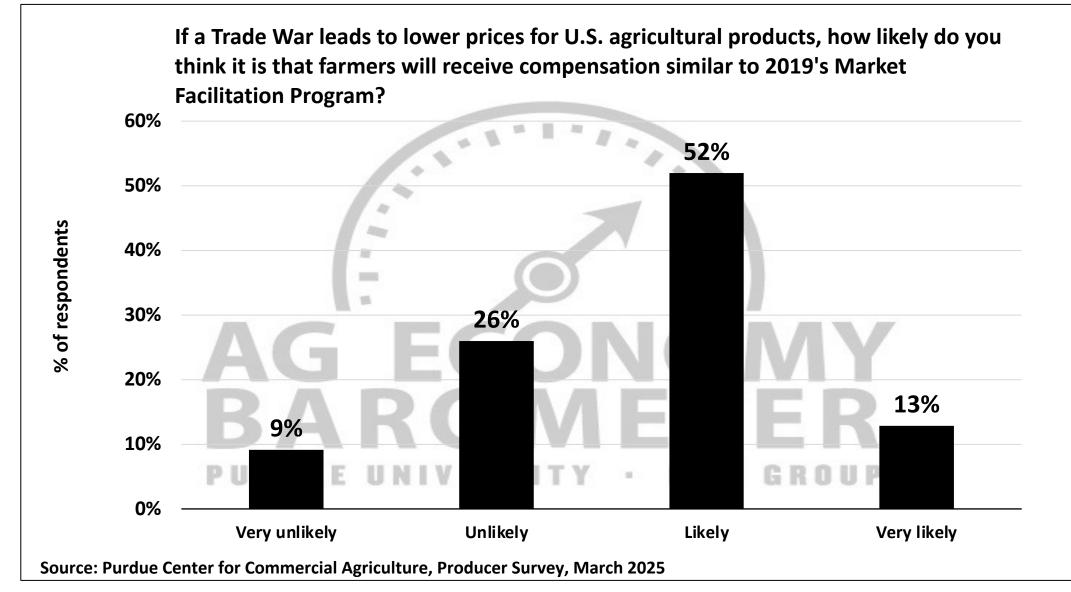

## Purdue University-CME Group Ag Economy Barometer March 2025 Survey Results March Survey Conducted from March 10-14, 2025 Results Released on April 1, 2025

Michael Langemeier, Ph.D.

**Director, Center for Commercial Agriculture & Professor of Agricultural Economics** 

James Mintert, Ph.D.

**Emeritus Professor of Agricultural Economics** 

**Complete Report Available @** 

purdue.edu/agbarometer



Center for Commercial Agriculture





























































Full report available on Purdue-CME Group Ag Economy Barometer web site Purdue.edu/agbarometer

More details are also available on our podcast

## **Purdue Commercial AgCast**...available on major podcast providers and at Purdue.edu/commercialag