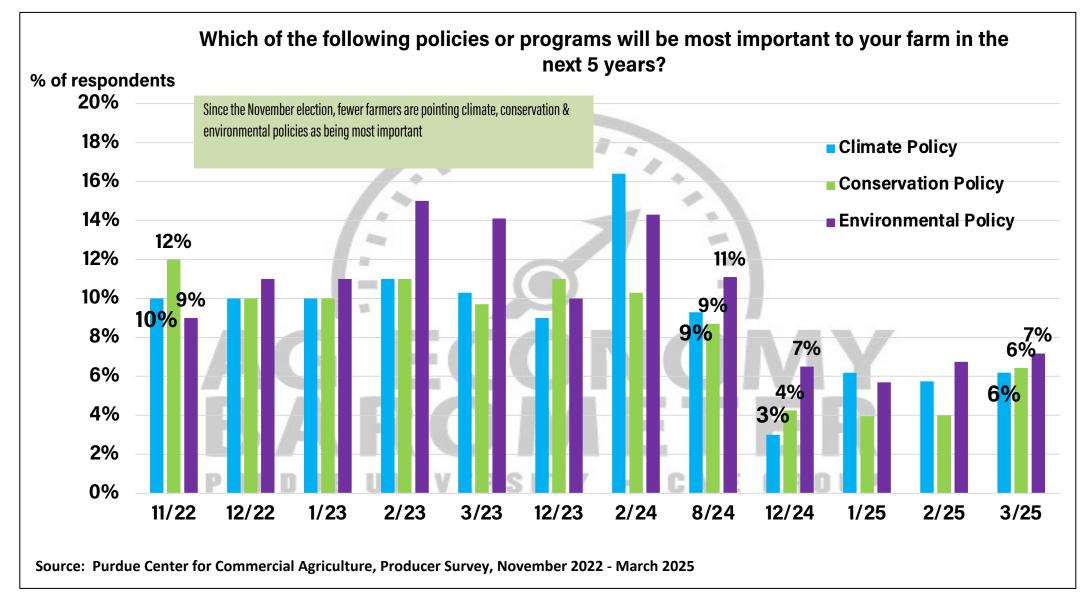

## Purdue University-CME Group Ag Economy Barometer March 2025 Survey Results March Survey Conducted from March 10-14, 2025 Results Released on April 1, 2025

Michael Langemeier, Ph.D.

**Director, Center for Commercial Agriculture & Professor of Agricultural Economics** 