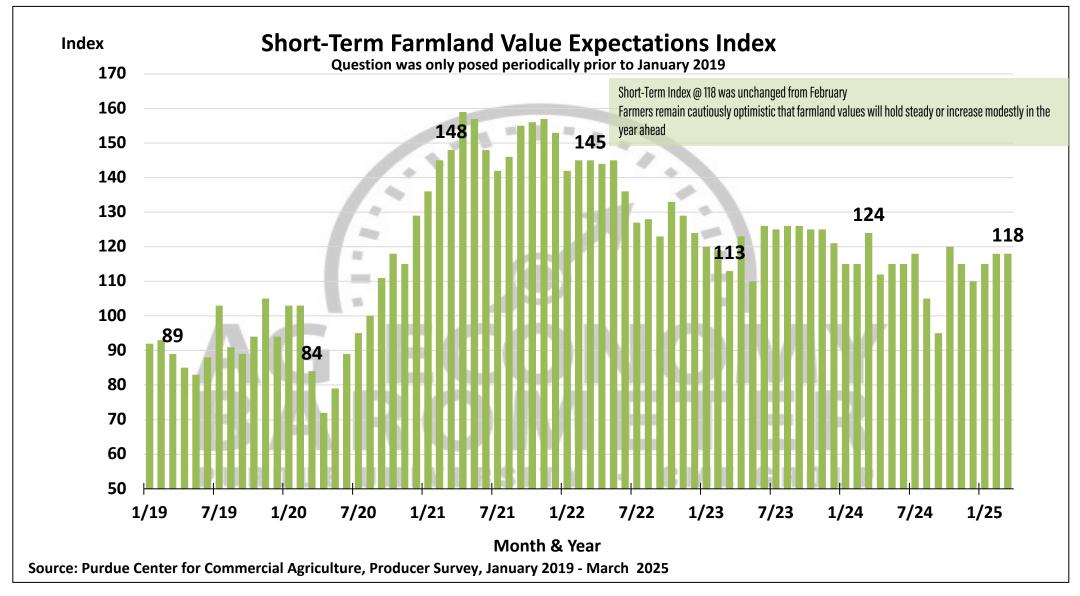

## Purdue University-CME Group Ag Economy Barometer March 2025 Survey Results March Survey Conducted from March 10-14, 2025 Results Released on April 1, 2025

Michael Langemeier, Ph.D.

**Director, Center for Commercial Agriculture & Professor of Agricultural Economics** 

James Mintert, Ph.D.

**Emeritus Professor of Agricultural Economics** 

**Complete Report Available @** 

purdue.edu/agbarometer



Center for Commercial Agriculture





























































Full report available on Purdue-CME Group Ag Economy Barometer web site Purdue.edu/agbarometer

More details are also available on our podcast

## **Purdue Commercial AgCast**...available on major podcast providers and at Purdue.edu/commercialag