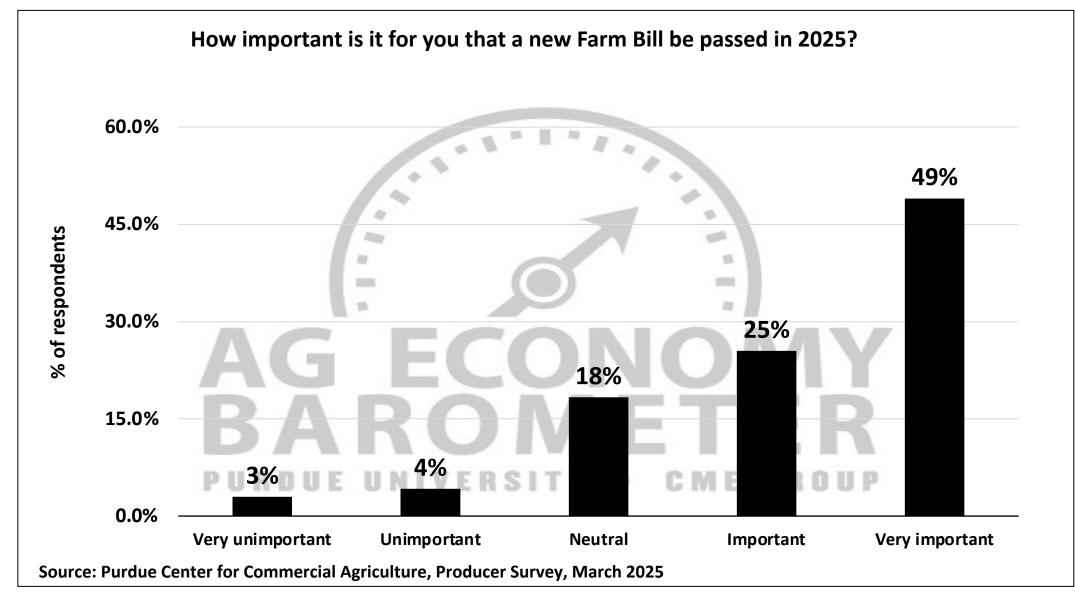

## Purdue University-CME Group Ag Economy Barometer March 2025 Survey Results March Survey Conducted from March 10-14, 2025 Results Released on April 1, 2025

Michael Langemeier, Ph.D.

**Director, Center for Commercial Agriculture & Professor of Agricultural Economics** 