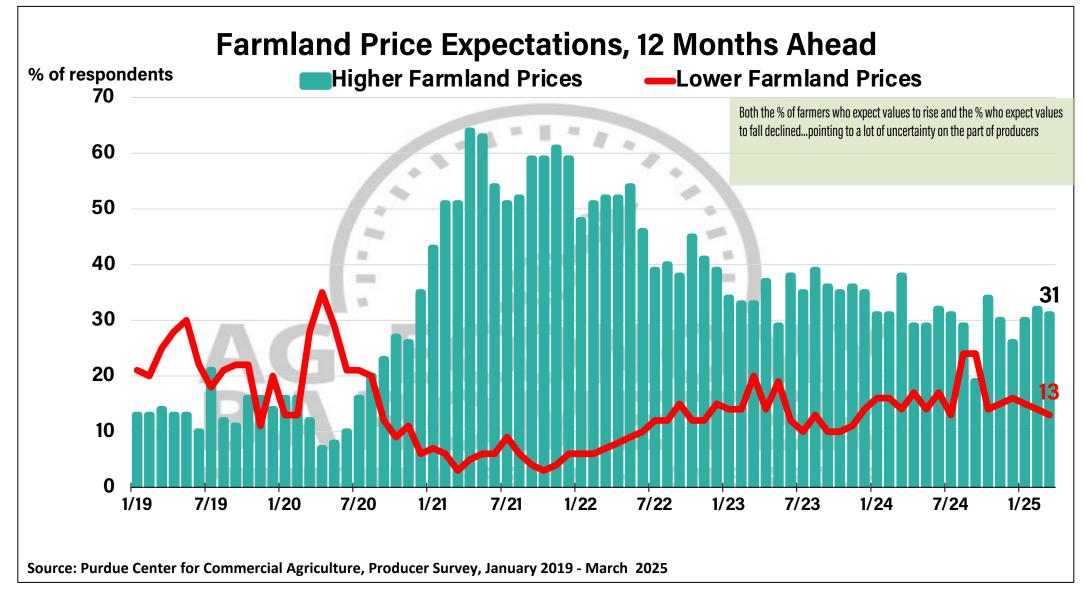

## Purdue University-CME Group Ag Economy Barometer March 2025 Survey Results March Survey Conducted from March 10-14, 2025 Results Released on April 1, 2025

Michael Langemeier, Ph.D.

**Director, Center for Commercial Agriculture & Professor of Agricultural Economics** 

James Mintert, Ph.D.

**Emeritus Professor of Agricultural Economics** 

**Complete Report Available @** 

purdue.edu/agbarometer



Center for Commercial Agriculture





























































Full report available on Purdue-CME Group Ag Economy Barometer web site Purdue.edu/agbarometer

More details are also available on our podcast

## **Purdue Commercial AgCast**...available on major podcast providers and at Purdue.edu/commercialag