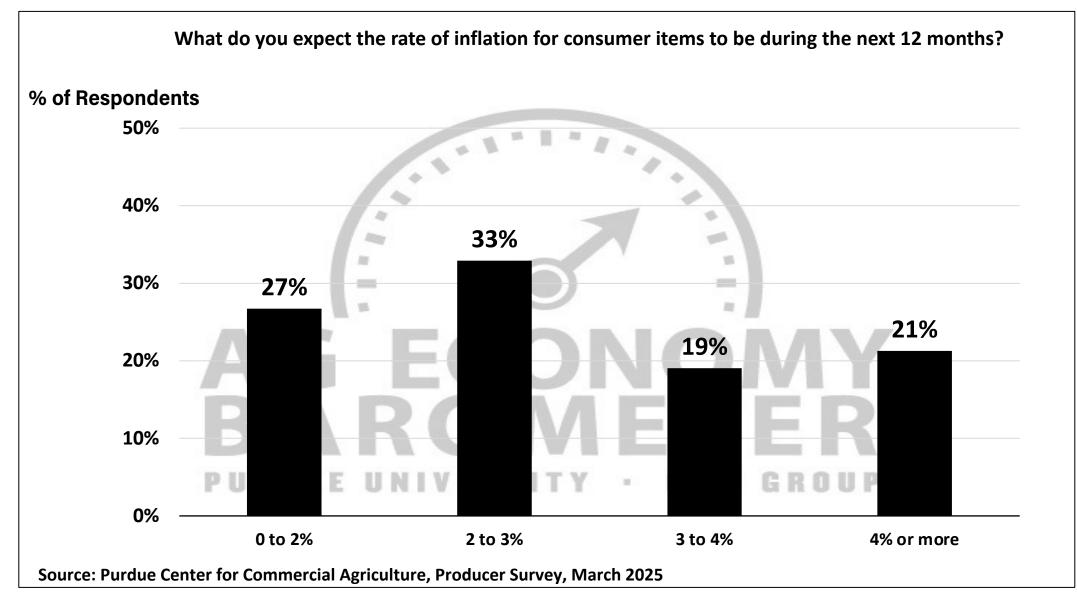

## Purdue University-CME Group Ag Economy Barometer March 2025 Survey Results March Survey Conducted from March 10-14, 2025 Results Released on April 1, 2025

Michael Langemeier, Ph.D.

**Director, Center for Commercial Agriculture & Professor of Agricultural Economics** 

James Mintert, Ph.D.

**Emeritus Professor of Agricultural Economics** 

**Complete Report Available @** 

purdue.edu/agbarometer



Center for Commercial Agriculture





























































Full report available on Purdue-CME Group Ag Economy Barometer web site Purdue.edu/agbarometer

More details are also available on our podcast

## **Purdue Commercial AgCast**...available on major podcast providers and at Purdue.edu/commercialag