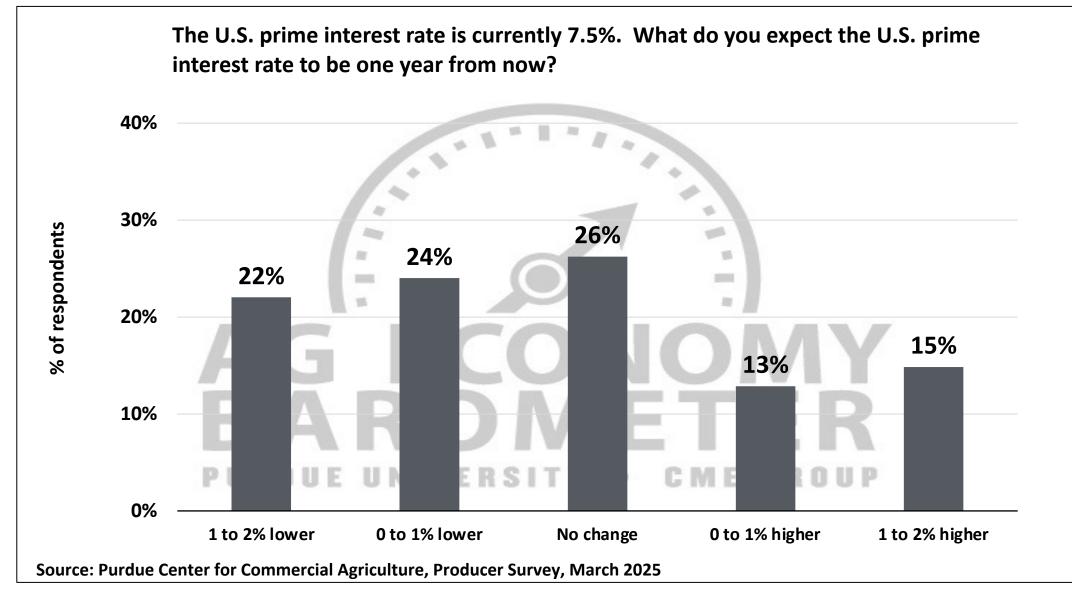

## Purdue University-CME Group Ag Economy Barometer March 2025 Survey Results March Survey Conducted from March 10-14, 2025 Results Released on April 1, 2025

Michael Langemeier, Ph.D.

**Director, Center for Commercial Agriculture & Professor of Agricultural Economics** 

James Mintert, Ph.D.

**Emeritus Professor of Agricultural Economics** 

**Complete Report Available @** 

purdue.edu/agbarometer



Center for Commercial Agriculture





























































Full report available on Purdue-CME Group Ag Economy Barometer web site Purdue.edu/agbarometer

More details are also available on our podcast

## **Purdue Commercial AgCast**...available on major podcast providers and at Purdue.edu/commercialag