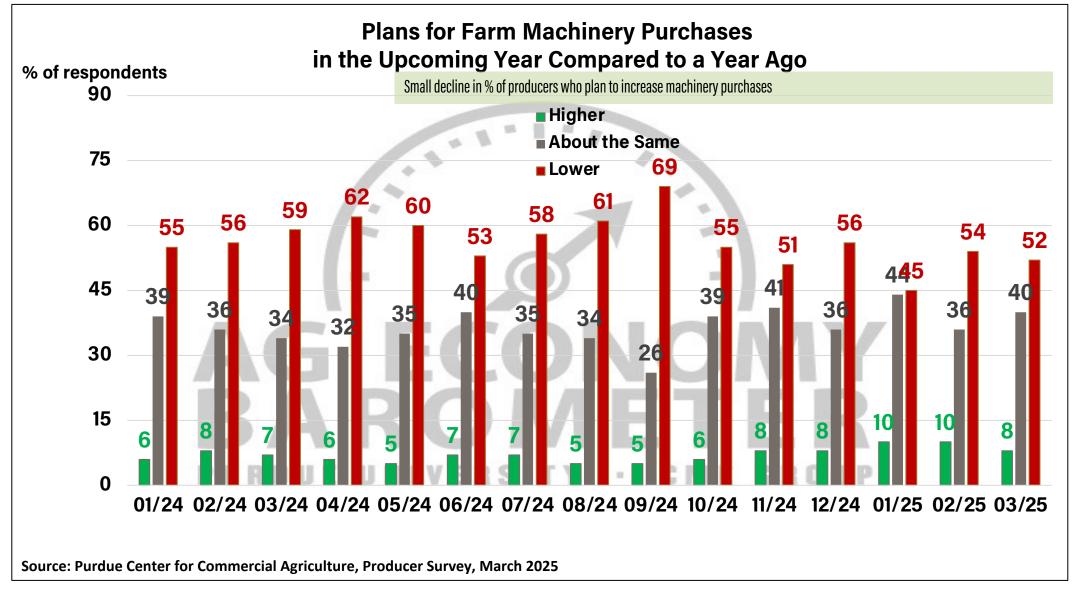

## Purdue University-CME Group Ag Economy Barometer March 2025 Survey Results March Survey Conducted from March 10-14, 2025 Results Released on April 1, 2025

Michael Langemeier, Ph.D.

**Director, Center for Commercial Agriculture & Professor of Agricultural Economics** 

James Mintert, Ph.D.

**Emeritus Professor of Agricultural Economics** 

**Complete Report Available @** 

purdue.edu/agbarometer



Center for Commercial Agriculture





























































Full report available on Purdue-CME Group Ag Economy Barometer web site Purdue.edu/agbarometer

More details are also available on our podcast

## **Purdue Commercial AgCast**...available on major podcast providers and at Purdue.edu/commercialag