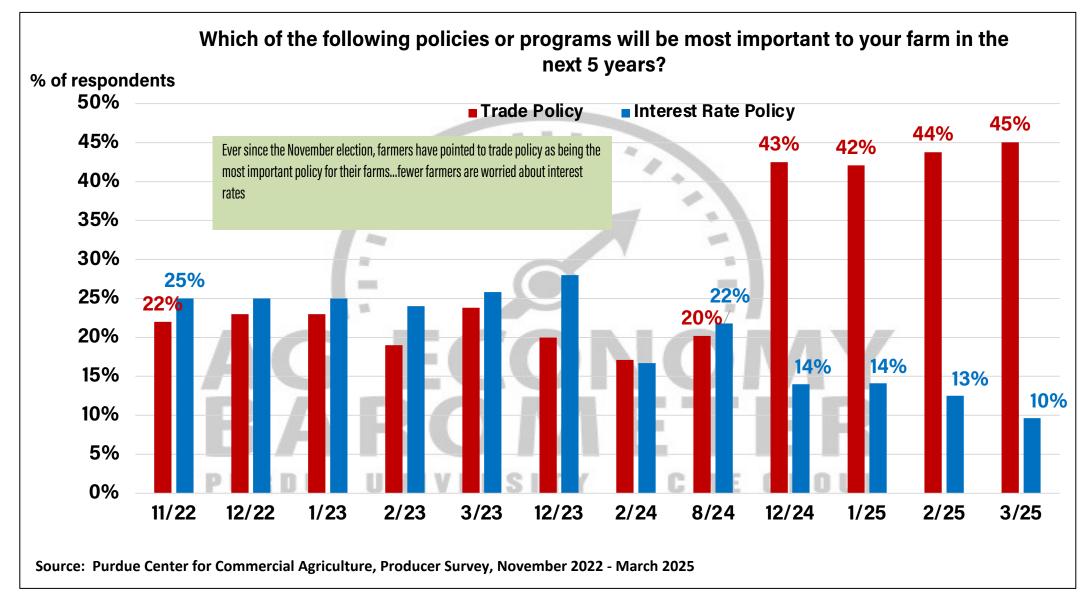

## Purdue University-CME Group Ag Economy Barometer March 2025 Survey Results March Survey Conducted from March 10-14, 2025 Results Released on April 1, 2025

Michael Langemeier, Ph.D.

**Director, Center for Commercial Agriculture & Professor of Agricultural Economics** 