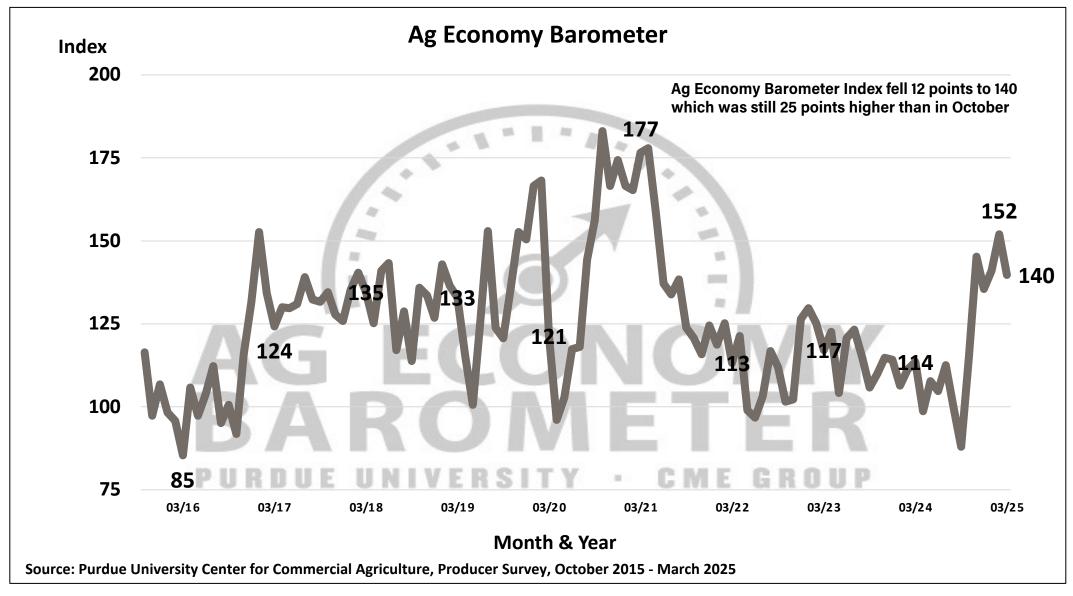

## Purdue University-CME Group Ag Economy Barometer March 2025 Survey Results March Survey Conducted from March 10-14, 2025 Results Released on April 1, 2025

Michael Langemeier, Ph.D.

**Director, Center for Commercial Agriculture & Professor of Agricultural Economics** 