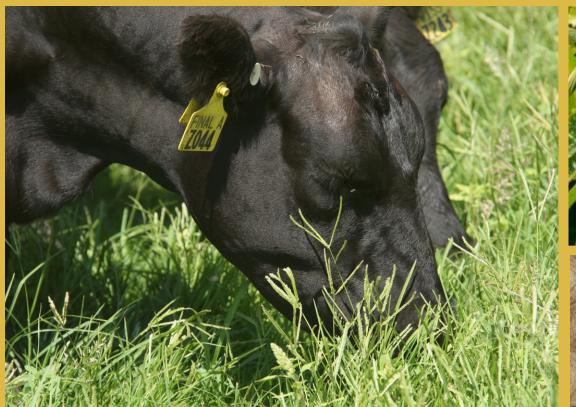

## FORAGE MANAGEMENT

This event will educate attendees on forage testing and results interpretation, evaluating pastures, includes a small ruminants update, and provides presentations on fencing, water and more. A tour of the Toxic Plant Exhibit will also be included during the event. CEU's & CCH's will be applied for the event.

## **EVENT HIGHLIGHTS**

- Hay Evaluation
- Toxic Plant Exhibit
- Pasture Evaluation
- Fencing & Watering Options
- Animal Diagnostic Lab

**SEPT.17, 2024** 

8:30 AM - 4:30 PM

LOCATED AT:

**SIPAC** 

SOUTHERN IN PURDUE AG CENTER