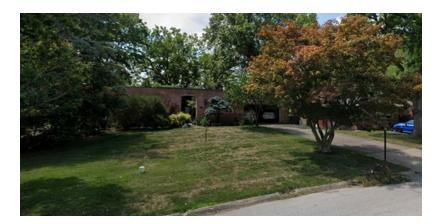

## Job Board Posting -----

Dean Helen B. Schleman House at 1607 W. Western Dr., W. Laf., IN.

Current owners/residents --- Purdue professors: Victor Chen and his wife, Cheryl Zhenyu Qian, (765-586-6360) and their 3-young children

Located directly along the golf course

In need of tree care---- ideally planting new quality trees, so that when they are mature, remove less desirable trees. The trees, especially those in the back, are needed to shield the house from wayward golf balls.

Over-grown shrubs need removal --- over shaded and too near the house

Trees on the property line need trimming etc.

Lawn care needed.

General landscaping with a long-term plan.

Request submitted on-behalf of current owners, Prof. Chen & Qian. Rachel Hickman Stultz Former gardener for Helen Schleman Fort Thomas, KY. 859-781-1088