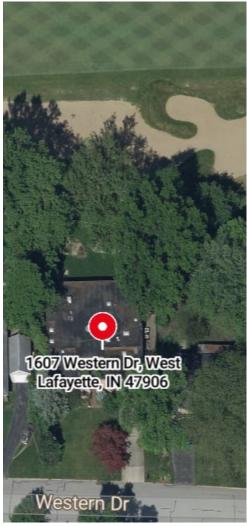

## Job Board Posting -----

Dean Helen B. Schleman House at 1607 W. Western Dr., W. Laf., IN.

Current owners/residents --- Purdue professors: Victor Chen and his wife, Cheryl Zhenyu Qian, (765-586-6360) and their 3-young children

Located directly along the golf course

In need of tree care---- ideally planting new quality trees, so that when they are mature, remove less desirable trees. The trees, especially those in the back, are needed to shield the house from wayward golf balls.