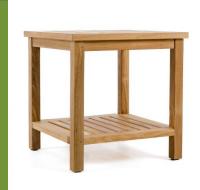

#### water collecting tables

Here is how the water collecting tables work:

- 1. Rain is collected by the upside-down umbrella
- 2. Water runs through the interior pipe
- 3. Water collects in the top of the table
- 4. Water can then be dispensed through the spout
- 5. Water dispensed can be used to water plants on the green roof