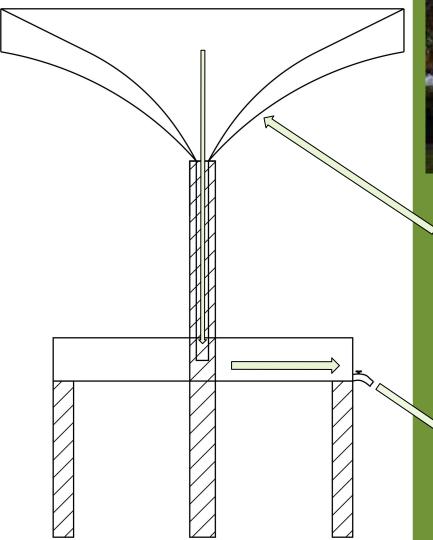

#### water collecting tables

Here is how the water collecting tables work:

- 1. Rain is collected by the upside-down umbrella
- 2. Water runs through the interior pipe
- 3. Water collects in the top of the table
- 4. Water can then be dispensed through the spout
- 5. Water dispensed can be used to water plants on the green roof