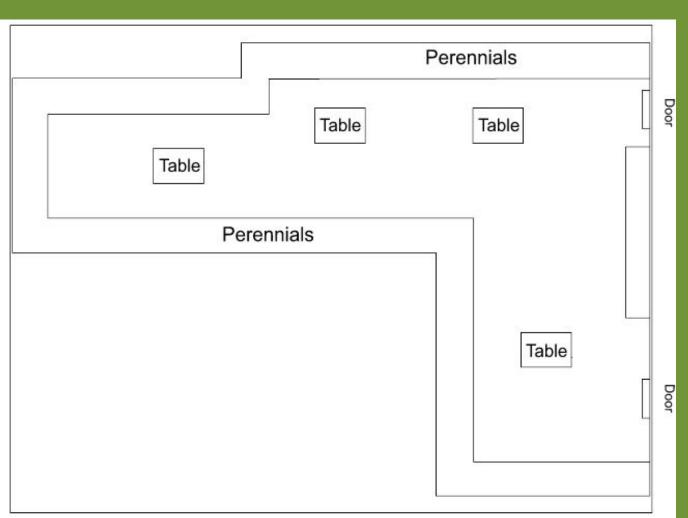

e runoff
- Decreased green space
- Increased air pollution
- Habitat segmentation
- Heat island effect in urban areas

#### Green Roof Benefics

With green roofs come...

- Purified air
- Increased rainwater collection and reduced runoff
- Building temperature control
- Recreational space
- Reduced stress and increased relaxation



#### water collecting tables







Here is how the water collecting tables work:

- 1. Rain is collected by the upside-down umbrella
- 2. Water runs through the interior pipe
- 3. Water collects in the top of the table
- 4. Water can then be dispensed through the spout
- 5. Water dispensed can be used to water plants on the green roof

#### ELEMENTS INCLUDED IN ALL DESIGNS















#### Design 1: Bonsai club













#### Design 2: Perennials















#### Design 3: Tile cech drainage system



### SLIDESMANIA.COM

#### THank you!