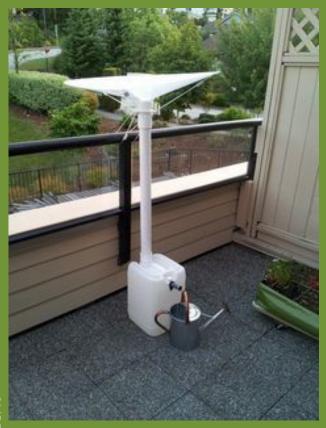

#### water collecting tables

Here is how the water collecting tables work:

- 1. Rain is collected by the upside-down umbrella
- 2. Water runs through the interior pipe
- 3. Water collects in the top of the table
- 4. Water can then be dispensed through the spout
- 5. Water dispensed can be used to water plants on the green roof