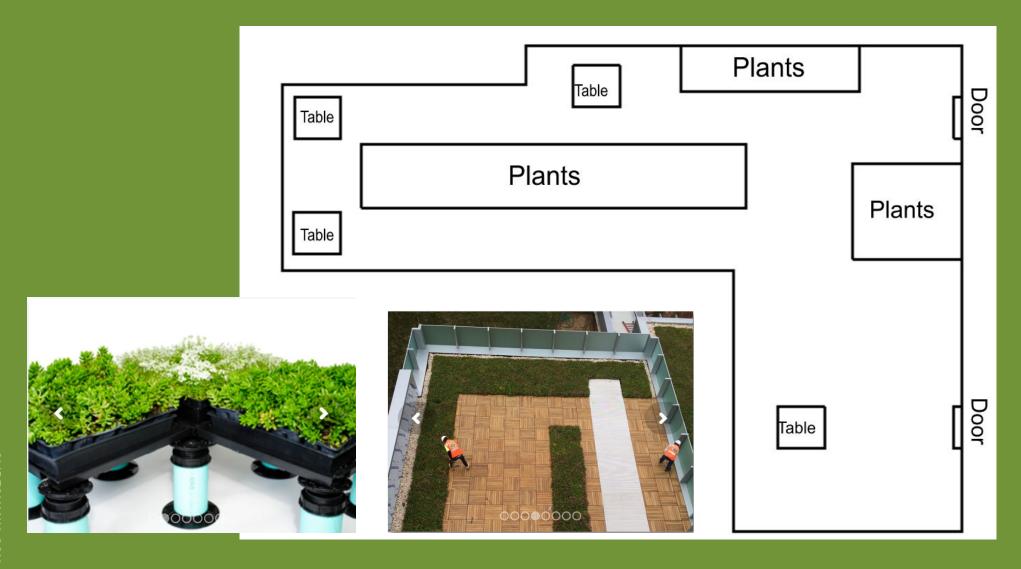

ollution
- Habitat segmentation
- Heat island effect in urban areas

#### Green Roof Benefics

With green roofs come...

- Purified air
- Increased rainwater collection and reduced runoff
- Building temperature control
- Recreational space
- Reduced stress and increased relaxation



#### water collecting tables







Here is how the water collecting tables work:

- 1. Rain is collected by the upside-down umbrella
- 2. Water runs through the interior pipe
- 3. Water collects in the top of the table
- 4. Water can then be dispensed through the spout
- 5. Water dispensed can be used to water plants on the green roof

#### ELEMENTS INCLUDED IN ALL DESIGNS















#### Design 1: Bonsai club













#### Design 2: Perennials















#### Design 3: Tile cech drainage system



### SLIDESMANIA.COM

#### THank you!