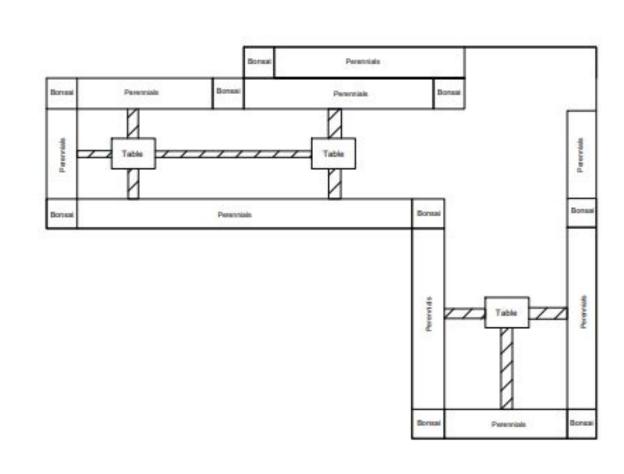

#### ELEMENTS INCLUDED IN ALL DESIGNS

#### Design 1: Bonsai club

#### Design 2: Perennials

#### Design 3: Tile cech drainage system