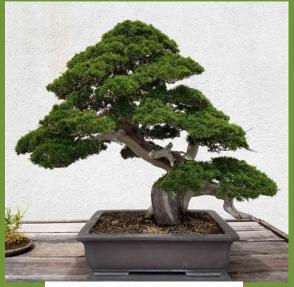

banization comes...

- Increased surface runoff
- Decreased green space
- Increased air pollution
- Habitat segmentation
- Heat island effect in urban areas

#### Green Roof Benefics

With green roofs come...

- Purified air
- Increased rainwater collection and reduced runoff
- Building temperature control
- Recreational space
- Reduced stress and increased relaxation



#### water collecting tables







Here is how the water collecting tables work:

- 1. Rain is collected by the upside-down umbrella
- 2. Water runs through the interior pipe
- 3. Water collects in the top of the table
- 4. Water can then be dispensed through the spout
- 5. Water dispensed can be used to water plants on the green roof

#### ELEMENTS INCLUDED IN ALL DESIGNS















#### Design 1: Bonsai club













#### Design 2: Perennials















#### Design 3: Tile cech drainage system



### SLIDESMANIA.COM

#### THank you!