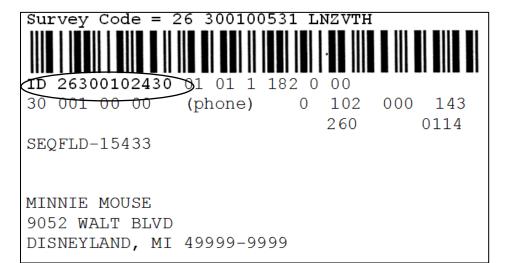

### Labels

- **List frame** IDs
  - 2 digit state code
  - 9 digit POID number
    - Begin with 3, 7, 8, or 9

- Area record IDs
  - 2 digit state code
  - 9 digit POID number
    - Begin with a 1

#### Partner Label

- All known partners pre-printed
- Verify Partner Information
  - Put a '1' in cell 0009 (at the bottom of the face page) anytime an update is made to any phone #, address, or partner.

| Partner 1      |       |              |                      | Partner 2 |       |     |              |  |
|----------------|-------|--------------|----------------------|-----------|-------|-----|--------------|--|
| Partner Name   |       | Partner Name |                      |           |       |     |              |  |
| Radar O'Reilly | •     |              |                      |           |       |     |              |  |
| Address        |       |              |                      | Address   |       |     |              |  |
| 1484 STATE H   | WY 99 | 9            |                      |           |       |     |              |  |
| City           | State | Zip          | Phone Number         | City      | State | Zip | Phone Number |  |
| WHEREVER       | XX    | 99999        | <u> 123-111-6540</u> |           |       |     |              |  |
| Partner 3      |       |              | Partner 4            |           |       |     |              |  |
| Partner Name   |       |              | Partner Name         |           |       |     |              |  |
|                |       |              |                      |           |       |     |              |  |
| Address        |       |              |                      | Address   |       |     |              |  |
|                |       |              |                      |           |       |     |              |  |
| City           | State | Zip          | Phone Number         | City      | State | Zip | Phone Number |  |
|                |       |              |                      |           |       |     |              |  |