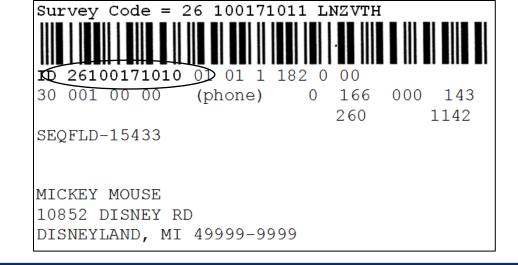

### Labels

- **List frame** IDs
  - 2 digit state code
  - 9 digit POID number
    - Begin with 3, 7, 8, or 9

- Area record IDs
  - 2 digit state code
  - 9 digit POID number
    - Begin with a 1

#### Partner Label

- All known partners pre-printed
- Verify Partner Information
  - Put a '1' in cell 0009 (at the bottom of the face page) anytime an update is made to any phone #, address, or partner.

| Partner 1      |       |              |                      | Partner 2 |       |     |              |  |
|----------------|-------|--------------|----------------------|-----------|-------|-----|--------------|--|
| Partner Name   |       | Partner Name |                      |           |       |     |              |  |
| Radar O'Reilly | •     |              |                      |           |       |     |              |  |
| Address        |       |              |                      | Address   |       |     |              |  |
| 1484 STATE H   | WY 99 | 9            |                      |           |       |     |              |  |
| City           | State | Zip          | Phone Number         | City      | State | Zip | Phone Number |  |
| WHEREVER       | XX    | 99999        | <u> 123-111-6540</u> |           |       |     |              |  |
| Partner 3      |       |              | Partner 4            |           |       |     |              |  |
| Partner Name   |       |              | Partner Name         |           |       |     |              |  |
|                |       |              |                      |           |       |     |              |  |
| Address        |       |              |                      | Address   |       |     |              |  |
|                |       |              |                      |           |       |     |              |  |
| City           | State | Zip          | Phone Number         | City      | State | Zip | Phone Number |  |
|                |       |              |                      |           |       |     |              |  |